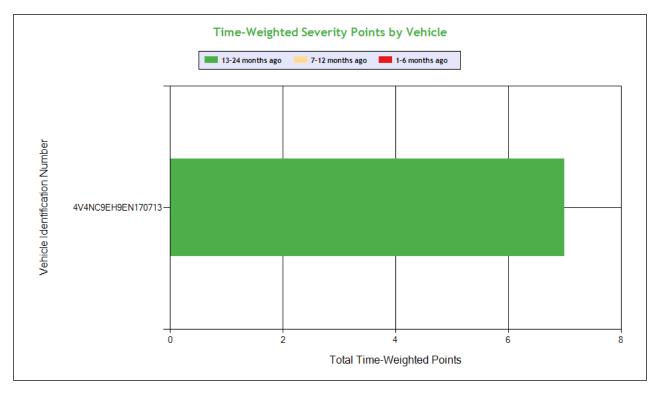

|
|-----------------------------------|--------------------------------------|-------------------------------------------|
| Violation Group                   |                                      |                                           |
| Violation Description             | Total Time-weighted Points by<br>VIN | % of Total Time-weighted Points<br>by VIN |
| Driver Resp                       |                                      |                                           |
| Total Time-weighted Points        |                                      |                                           |
| % Total Time-Wt Pts               |                                      |                                           |



#### Vehicle Maintenance









### See the Excel file for the complete analysis

# # Violations is in (1-6/7-12/13-24mo)

| Shaded = Out Of Service Violation |                                          |                                               |                         |                         |  |  |  |  |
|-----------------------------------|------------------------------------------|-----------------------------------------------|-------------------------|-------------------------|--|--|--|--|
| Violation Group                   |                                          |                                               | Lighting                | Lighting                |  |  |  |  |
| Violation Description             | Total Time-<br>weighted Points by<br>VIN | % of Total Time-<br>weighted Points by<br>VIN |