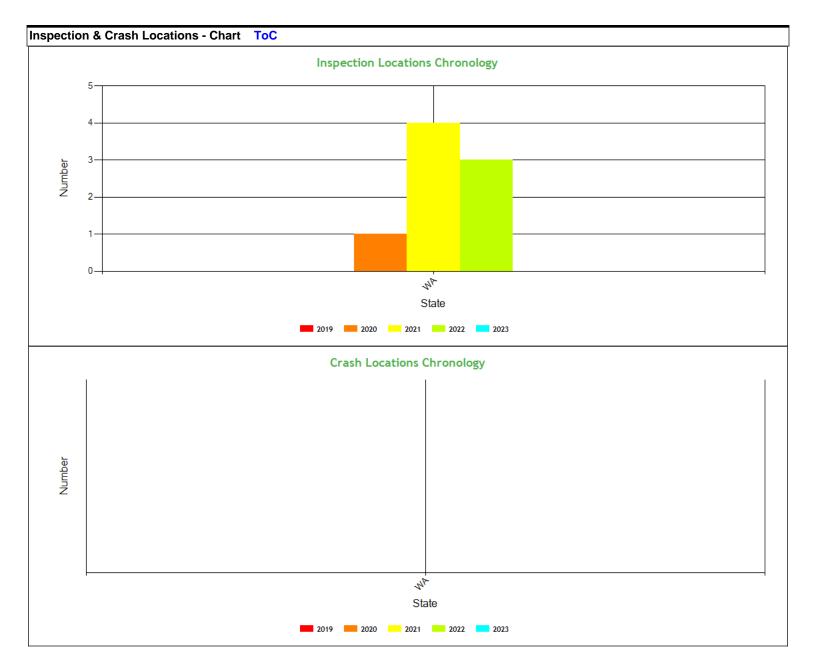

Crash Summary Chart ToCcrashes Summary - Chart (based on all available crash data) No Data

| Crashes Summary - Table | (ba   | sed on all a     | available cra | ash data)       | ТоС             |                 |                 |                 |                 |                   |
|-------------------------|-------|------------------|---------------|-----------------|-----------------|-----------------|-----------------|-----------------|-----------------|-------------------|
|                         | TOTAL | Last 6<br>months | 7-12 months   | 13-18<br>months | 19-24<br>months | 25-30<br>months | 30-36<br>months | 37-41<br>months | 42-48<br>months | Over 49<br>months |
| Total Reportable        | 0     | 0                | 0             | 0               | 0               | 0               | 0               | 0               | 0               | 0                 |
| Fatalities              | 0     | 0                | 0             | 0               | 0               | 0               | 0               | 0               | 0               | 0                 |
| Injuries                | 0     | 0                | 0             | 0               | 0               | 0               | 0               | 0               | 0               | 0                 |
| Tow Away                | 0     | 0                | 0             | 0               | 0               | 0               | 0               | 0               | 0               | 0                 |
| With Citations          | 0     | 0                | 0             | 0               | 0               | 0               | 0               | 0               | 0               | 0                 |
| Federal Recordable      | 0     | 0                | 0             | 0               | 0               | 0               | 0               | 0               | 0               | 0                 |
| Preventable             | 0     | 0                | 0             | 0               | 0               | 0               | 0               | 0               | 0               | 0                 |
| Crash per Pwr Unit      | -     | 0.0%             | 0.0%          | 0.0%            | 0.0%            | 0.0%            | 0.0%            | 0.0%            | 0.0%            | -                 |

| nspection Summary ToC<br>The following inspection information is based on results for 24 months prior to: 12/21/2023. Please note that the total inspections number is not necessarily the total of the<br>vehicle, driver and hazmat inspections, as one inspection may have included any combination of the below inspections.                |                                                                                                                             |                                                                                                                           |                                                                                                                           |  |  |  |  |  |  |  |  |
|-------------------------------------------------------------------------------------------------------------------------------------------------------------------------------------------------------------------------------------------------------------------------------------------------------------------------------------------------|-----------------------------------------------------------------------------------------------------------------------------|---------------------------------------------------------------------------------------------------------------------------|---------------------------------------------------------------------------------------------------------------------------|--|--|--|--|--|--|--|--|
| Overall Vehicle Driver Hazmat                                                                                                                                                                                                                                                                                                                   |                                                                                                                             |                                                                                                                           |                                                                                                                           |  |  |  |  |  |  |  |  |
| (Please note that the total inspections number is<br>not necessarily the total of the vehicle, driverand<br>hazmat inspections, as one inspection may have<br>included any combination of the below<br>inspections)<br>Total Inspections: 3<br>Total Out of Service: 0<br>Out of Service: 0%<br>National Average: 21.76%<br>Difference: -21.76% | Total Inspections: 1<br>Total Out of Service: 0<br>Out of Service: 0.00%<br>National Average: 24.88%<br>Difference: -24.88% | Total Inspections: 3<br>Total Out of Service: 0<br>Out of Service: 0.00%<br>National Average: 7.33%<br>Difference: -7.33% | Total Inspections: 0<br>Total Out of Service: 0<br>Out of Service: 0.00%<br>National Average: 3.99%<br>Difference: -3.99% |  |  |  |  |  |  |  |  |