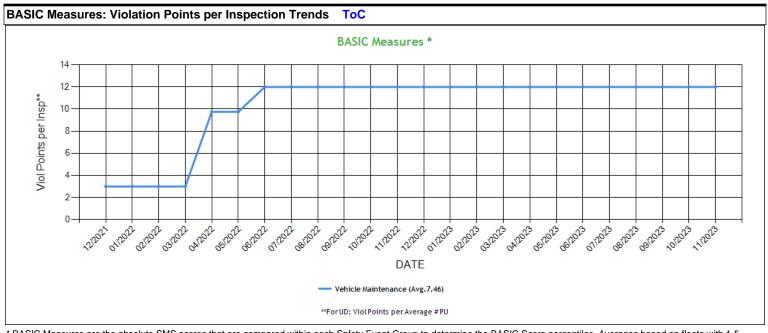

\* BASIC Measures are the absolute SMS scores that are compared within each Safety Event Group to determine the BASIC Score percentiles. Averages based on fleets with 1-5 power units.

info@CarrierSoftware.com

| BASIC Measures | * - Table | ТоС |
|----------------|-----------|-----|
|----------------|-----------|-----|

| UD-Unsafe          | UD-Unsafe Driving, HOS-Hours of Service, DF-Driver Fitness, CS-Controlled Substances, VM-Vehicle Maintenance |        |                 |                |        |                  |               |        |                 |               |        |                 |                |        |                 |
|--------------------|--------------------------------------------------------------------------------------------------------------|--------|-----------------|----------------|--------|------------------|---------------|--------|-----------------|---------------|--------|-----------------|----------------|--------|-----------------|
| Date               | UD<br>Measure                                                                                                | UD AC  | UD with<br>Viol | HOS<br>Measure | HOS AC | HOS with<br>Viol | DF<br>Measure | DF AC  | DF with<br>Viol | CS<br>Measure | CS AC  | CS with<br>Viol | VM<br>Measure  | VM AC  | VM with<br>Viol |
| 11/2023            | 0.00                                                                                                         | N      | 0               | 0.00           | N      | 0                | 0.00          | Ν      | 0               | 0.00          | Ν      | 0               | 12.00          | N      | 1               |
| 10/2023            | 0.00                                                                                                         | N      | 0               | 0.00           | N      | 0                | 0.00          | Ν      | 0               | 0.00          | Ν      | 0               | 12.00          | N      | 1               |
| 09/2023            | 0.00                                                                                                         | N      | 0               | 0.00           | N      | 0                | 0.00          | Ν      | 0               | 0.00          | Ν      | 0               | 12.00          | N      | 1               |
| 08/2023            | 0.00                                                                                                         | N      | 0               | 0.00           | N      | 0                | 0.00          | N      | 0               | 0.00          | N      | 0               | 12.00          | N      | 1               |
| 07/2023            | 0.00                                                                                                         | N      | 0               | 0.00           | N      | 0                | 0.00          | N      | 0               | 0.00          | N      | 0               | 12.00          | N      | 1               |
| 06/2023            | 0.00                                                                                                         | N      | 0               | 0.00           | N      | 0                | 0.00          | N      | 0               | 0.00          | N      | 0               | 12.00          | N      | 1               |
| 05/2023            | 0.00                                                                                                         | N      | 0               | 0.00           | N      | 0                | 0.00          | N      | 0               | 0.00          | N      | 0               | 12.00          | N      | 1               |
| 04/2023            | 0.00                                                                                                         | N      | 0               | 0.00           | N      | 0                | 0.00          | N      | 0               | 0.00          | N      | 0               | 12.00          | N      | 1               |
| 03/2023            | 0.00                                                                                                         | N      | 0               | 0.00           | N      | 0                | 0.00          | N      | 0               | 0.00          | N      | 0               | 12.00          | N      | 1               |
| 02/2023            | 0.00                                                                                                         | N      | 0               | 0.00           | N      | 0                | 0.00          | N      | 0               | 0.00          | N      | 0               | 12.00          | N      | 1               |
| 01/2023            | 0.00                                                                                                         | N<br>N | 0               | 0.00           | N<br>N | 0                | 0.00          | N<br>N | 0               | 0.00          | N<br>N | 0               | 12.00<br>12.00 | N<br>N | 1               |
| 11/2022            | 0.00                                                                                                         | N      | 0               | 0.00           | N      | 0                | 0.00          | N      | 0               | 0.00          | N      | 0               | 12.00          | N      | 1               |
| 10/2022            | 0.00                                                                                                         | N      | 0               | 0.00           | N      | 0                | 0.00          | N      | 0               | 0.00          | N      | 0               | 12.00          | N      | 1               |
| 09/2022            | 0.00                                                                                                         | N      | 0               | 0.00           | N      | 0                | 0.00          | N      | 0               | 0.00          | N      | 0               | 12.00          | N      | 1               |
| 08/2022            | 0.00                                                                                                         | N      | 0               | 0.00           | N      | 0                | 0.00          | N      | 0               | 0.00          | N      | 0               | 12.00          | N      | 1               |
| 07/2022            | 0.00                                                                                                         | N      | 0               | 0.00           | N      | 0                | 0.00          | N      | 0               | 0.00          | N      | 0               | 12.00          | N      | 1               |
| 06/2022            | 0.00                                                                                                         | N      | 0               | 0.00           | N      | 0                | 0.00          | N      | 0               | 0.00          | N      | 0               | 12.00          | N      | 1               |
| 05/2022            | 0.00                                                                                                         | N      | 0               | 0.00           | N      | 0                | 0.00          | Ν      | 0               | 0.00          | Ν      | 0               | 9.75           | N      | 2               |
| 04/2022            | 0.00                                                                                                         | Ν      | 0               | 0.00           | Ν      | 0                | 0.00          | Ν      | 0               | 0.00          | Ν      | 0               | 9.75           | N      | 2               |
| 03/2022            | 0.00                                                                                                         | Ν      | 0               | 0.00           | Ν      | 0                | 0.00          | Ν      | 0               | 0.00          | Ν      | 0               | 3.00           | N      | 1               |
| 02/2022            | 0.00                                                                                                         | N      | 0               | 0.00           | N      | 0                | 0.00          | Ν      | 0               | 0.00          | Ν      | 0               | 3.00           | N      | 1               |
| 01/2022            | 0.00                                                                                                         | N      | 0               | 0.00           | N      | 0                | 0.00          | N      | 0               | 0.00          | N      | 0               | 3.00           | N      | 1               |
| 12/2021            | 0.00                                                                                                         | N      | 0               | 0.00           | N      | 0                | 0.00          | N      | 0               | 0.00          | N      | 0               | 3.00           | N      | 1               |
| 11/2021            | 0.00                                                                                                         | N      | 0               | 0.00           | N      | 0                | 0.00          | N      | 0               | 0.00          | N      | 0               | 3.00           | N      | 1               |
| 10/2021            | 0.00                                                                                                         | N      | 0               | 0.00           | N      | 0                | 0.00          | N      | 0               | 0.00          | N      | 0               | 3.00           | N      | 1               |
| 09/2021            | 0.00                                                                                                         | N      | 0               | 0.00           | N      | 0                | 0.00          | N      | 0               | 0.00          | N      | 0               | 3.00           | N      | 1               |
| 08/2021<br>07/2021 | 0.00                                                                                                         | N      | 0               | 0.00           | N      | 0                | 0.00          | N<br>N | 0               | 0.00          | N<br>N | 0               | 3.00           | N<br>N | 1               |
| 06/2021            | 0.00                                                                                                         | N<br>N | 0               | 0.00           | N<br>N | 0                | 0.00          | N      | 0               | 0.00          | N      | 0               | 3.00<br>3.00   | N      | 1               |
| 05/2021            | 0.00                                                                                                         | N      | 0               | 0.00           | N      | 0                | 0.00          | N      | 0               | 0.00          | N      | 0               | 3.00           | N      | 1               |
| 04/2021            | 0.00                                                                                                         | N      | 0               | 0.00           | N      | 0                | 0.00          | N      | 0               | 0.00          | N      | 0               | 3.00           | N      | 1               |
| 03/2021            | 0.00                                                                                                         | N      | 0               | 0.00           | N      | 0                | 0.00          | N      | 0               | 0.00          | N      | 0               | 3.00           | N      | 1               |
| 02/2021            | 0.00                                                                                                         | Ν      | 0               | 0.00           | Ν      | 0                | 0.00          | Ν      | 0               | 0.00          | Ν      | 0               | 3.00           | N      | 1               |
| 01/2021            | 0.00                                                                                                         | N      | 0               | 0.00           | N      | 0                | 0.00          | Ν      | 0               | 0.00          | Ν      | 0               | 3.00           | N      | 1               |
| 12/2020            | 0.00                                                                                                         | Ν      | 0               | 0.00           | Ν      | 0                | 0.00          | Ν      | 0               | 0.00          | Ν      | 0               | 3.00           | N      | 1               |
| 11/2020            | 0.00                                                                                                         | N      | 0               | 0.00           | N      | 0                | 0.00          | Ν      | 0               | 0.00          | Ν      | 0               | 3.00           | N      | 1               |
| 10/2020            | 0.00                                                                                                         | N      | 0               | 0.00           | N      | 0                | 0.00          | Ν      | 0               | 0.00          | Ν      | 0               | 3.00           | N      | 1               |
| 09/2020            | 0.00                                                                                                         | N      | 0               | 0.00           | N      | 0                | 0.00          | Ν      | 0               | 0.00          | Ν      | 0               | 3.00           | N      | 1               |
| 08/2020            | 0.00                                                                                                         | N      | 0               | 0.00           | N      | 0                | 0.00          | N      | 0               | 0.00          | N      | 0               | 3.00           | N      | 1               |
| 07/2020            | 0.00                                                                                                         | N      | 0               | 0.00           | N      | 0                | 0.00          | N      | 0               | 0.00          | N      | 0               | 3.00           | N      | 1               |
| 06/2020<br>05/2020 | 0.00                                                                                                         | N<br>N | 0               | 0.00           | N<br>N | 0                | 0.00          | N<br>N | 0               | 0.00          | N<br>N | 0               | 3.00           | N<br>N | 1<br>0          |
| 05/2020            | 0.00                                                                                                         | N      | 0               | 0.00           | N      | 0                | 0.00          | N      | 0               | 0.00          | N      | 0               | 0.00           | N<br>N | 0               |
| 04/2020            | 0.00                                                                                                         | N      | 0               | 0.00           | N      | 0                | 0.00          | N      | 0               | 0.00          | N      | 0               | 0.00           | N      | 0               |
| 02/2020            | 0.00                                                                                                         | N      | 0               | 0.00           | N      | 0                | 0.00          | N      | 0               | 0.00          | N      | 0               | 0.00           | N      | 0               |
| 01/2020            | 0.00                                                                                                         | N      | 0               | 0.00           | N      | 0                | 0.00          | N      | 0               | 0.00          | N      | 0               | 0.00           | N      | 0               |
| 12/2019            | 0.00                                                                                                         | N      | 0               | 0.00           | N      | 0                | 0.00          | N      | 0               | 0.00          | N      | 0               | 0.00           | N      | 0               |
| 11/2019            | 0.00                                                                                                         | N      | 0               | 0.00           | N      | 0                | 0.00          | N      | 0               | 0.00          | N      | 0               | 0.00           | N      | 0               |
| 10/2019            | 0.00                                                                                                         | N      | 0               | 0.00           | N      | 0                | 0.00          | Ν      | 0               | 0.00          | Ν      | 0               | 0.00           | N      | 0               |
| 09/2019            | 0.00                                                                                                         | N      | 0               | 0.00           | N      | 0                | 0.00          | Ν      | 0               | 0.00          | Ν      | 0               | 0.00           | N      | 0               |
| 08/2019            | 0.00                                                                                                         | N      | 0               | 0.00           | N      | 0                | 0.00          | Ν      | 0               | 0.00          | Ν      | 0               | 0.00           | N      | 0               |
| 07/2019            | 0.00                                                                                                         | N      | 0               | 0.00           | N      | 0                | 0.00          | Ν      | 0               | 0.00          | Ν      | 0               | 0.00           | N      | 0               |
| 06/2019            | 0.00                                                                                                         | N      | 0               | 0.00           | N      | 0                | 0.00          | Ν      | 0               | 0.00          | Ν      | 0               | 0.00           | N      | 0               |
| 02/2017            | 0.00                                                                                                         | N      | 0               | 0.00           | N      | 0                | 0.00          | N      | 0               | 0.00          | N      | 0               | 16.00          | N      | 1               |
| 01/2017            | 0.00                                                                                                         | N      | 0               | 0.00           | N      | 0                | 0.00          | N      | 0               | 0.00          | N      | 0               | 0.00           | N      | 0               |
| 12/2016            | 0.00                                                                                                         | Ν      | 0               | 0.00           | Ν      | 0                | 0.00          | Ν      | 0               | 0.00          | Ν      | 0               | 0.00           | N      | 0               |

\* BASIC Measures are the absolute SMS scores that are compared within each Safety Event Group to determine the BASIC Score percentiles.