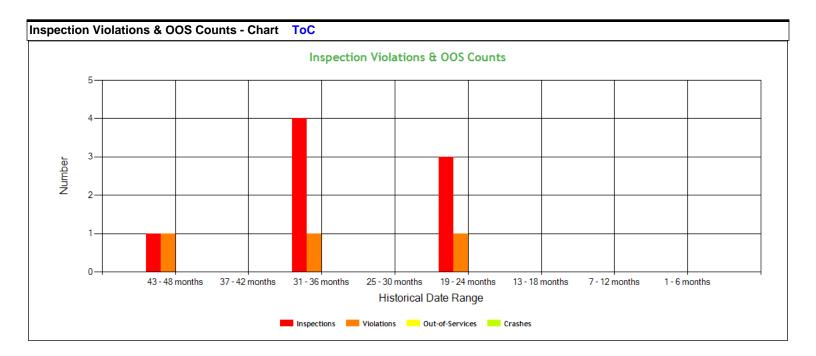

| nspection Summary ToC<br>The following inspection information is based on results for 24 months prior to: 12/21/2023. Please note that the total inspections number is not necessarily the total of the<br>vehicle, driver and hazmat inspections, as one inspection may have included any combination of the below inspections.                |                                                                                                                             |                                                                                                                           |                                                                                                                           |  |  |  |  |  |  |  |  |
|-------------------------------------------------------------------------------------------------------------------------------------------------------------------------------------------------------------------------------------------------------------------------------------------------------------------------------------------------|-----------------------------------------------------------------------------------------------------------------------------|---------------------------------------------------------------------------------------------------------------------------|---------------------------------------------------------------------------------------------------------------------------|--|--|--|--|--|--|--|--|
| Overall Vehicle Driver Hazmat                                                                                                                                                                                                                                                                                                                   |                                                                                                                             |                                                                                                                           |                                                                                                                           |  |  |  |  |  |  |  |  |
| (Please note that the total inspections number is<br>not necessarily the total of the vehicle, driverand<br>hazmat inspections, as one inspection may have<br>included any combination of the below<br>inspections)<br>Total Inspections: 3<br>Total Out of Service: 0<br>Out of Service: 0%<br>National Average: 21.76%<br>Difference: -21.76% | Total Inspections: 1<br>Total Out of Service: 0<br>Out of Service: 0.00%<br>National Average: 24.88%<br>Difference: -24.88% | Total Inspections: 3<br>Total Out of Service: 0<br>Out of Service: 0.00%<br>National Average: 7.33%<br>Difference: -7.33% | Total Inspections: 0<br>Total Out of Service: 0<br>Out of Service: 0.00%<br>National Average: 3.99%<br>Difference: -3.99% |  |  |  |  |  |  |  |  |