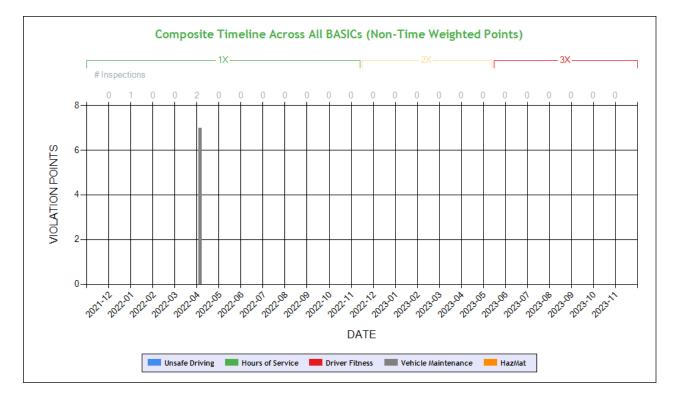

| Severe Violations (i.e. those with >= 8 points) - Chart To |
|------------------------------------------------------------|
|------------------------------------------------------------|