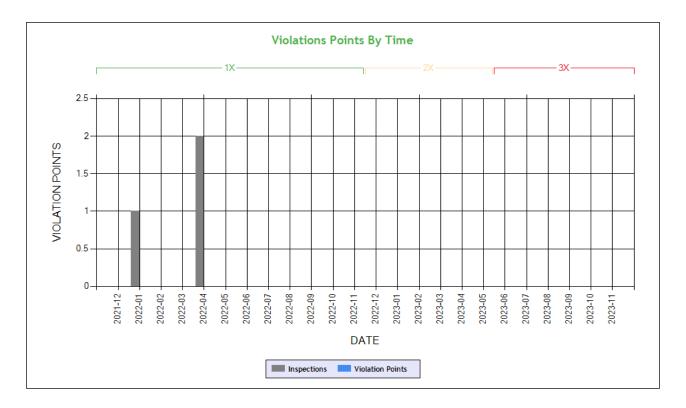

| nspection Summary ToC<br>The following inspection information is based on results for 24 months prior to: 12/21/2023. Please note that the total inspections number is not necessarily the total of the<br>vehicle, driver and hazmat inspections, as one inspection may have included any combination of the below inspections.                |                                                                                                                             |                                                                                                                           |                                                                                                                           |  |  |  |  |  |  |  |  |
|-------------------------------------------------------------------------------------------------------------------------------------------------------------------------------------------------------------------------------------------------------------------------------------------------------------------------------------------------|-----------------------------------------------------------------------------------------------------------------------------|---------------------------------------------------------------------------------------------------------------------------|---------------------------------------------------------------------------------------------------------------------------|--|--|--|--|--|--|--|--|
| Overall Vehicle Driver Hazmat                                                                                                                                                                                                                                                                                                                   |                                                                                                                             |                                                                                                                           |                                                                                                                           |  |  |  |  |  |  |  |  |
| (Please note that the total inspections number is<br>not necessarily the total of the vehicle, driverand<br>hazmat inspections, as one inspection may have<br>included any combination of the below<br>inspections)<br>Total Inspections: 3<br>Total Out of Service: 0<br>Out of Service: 0%<br>National Average: 21.76%<br>Difference: -21.76% | Total Inspections: 1<br>Total Out of Service: 0<br>Out of Service: 0.00%<br>National Average: 24.88%<br>Difference: -24.88% | Total Inspections: 3<br>Total Out of Service: 0<br>Out of Service: 0.00%<br>National Average: 7.33%<br>Difference: -7.33% | Total Inspections: 0<br>Total Out of Service: 0<br>Out of Service: 0.00%<br>National Average: 3.99%<br>Difference: -3.99% |  |  |  |  |  |  |  |  |