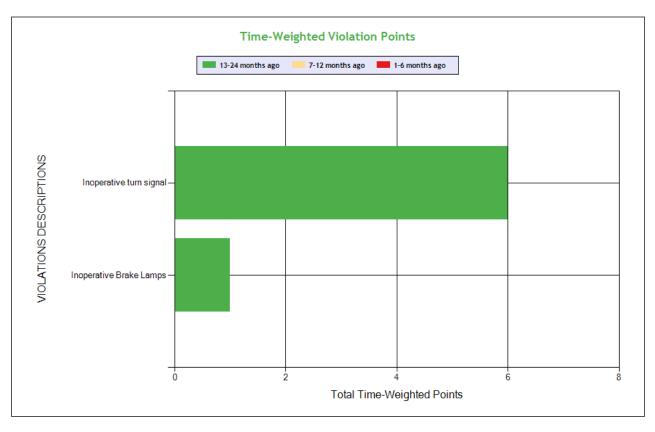

| Severe Violations (i.e. those with >= 8 points) - Chart To |
|------------------------------------------------------------|
|------------------------------------------------------------|