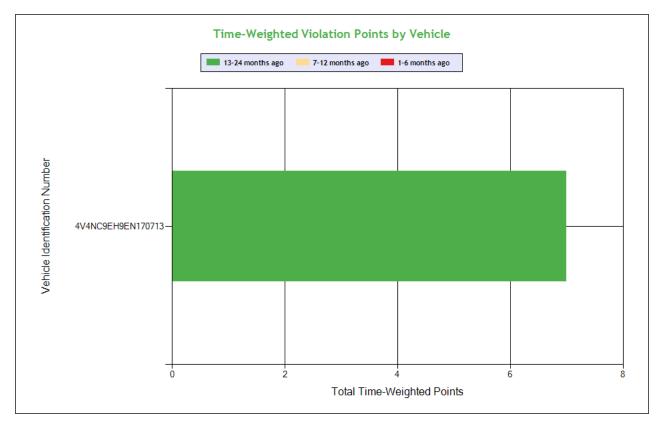

| Severe Violations (i.e. those with >= 8 points) - Chart To |
|------------------------------------------------------------|
|------------------------------------------------------------|