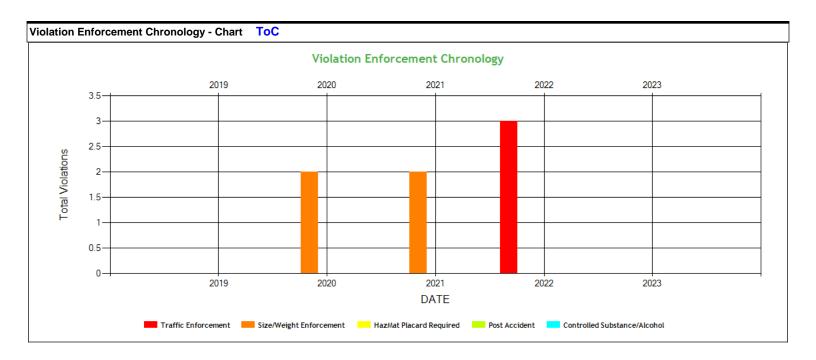

roup     Code     Description     # of Violations     # of OOS Violations     Severity Points |                                                                                            |        |                               |   |   |   |  |  |  |
| Vehicle Maintenance                                                                                                | Clearance Identification<br>Lamps/Other                                                    | 393.9A | Inoperative required<br>lamps | 1 | 0 | 2 |  |  |  |
| No filters were applied wh                                                                                         | No filters were applied when generating this report, see the live report for more options. |        |                               |   |   |   |  |  |  |





# Violation Enforcement Chronology - Table ToC

|                              | 2019 | 2020 | 2021 | 2022 | 2023 |  |  |  |  |  |
|------------------------------|------|------|------|------|------|--|--|--|--|--|
| Traffic Enforcement          | 0    | 0    | 0    | 3    | 0    |  |  |  |  |  |
| Size/Weight Enforcement      | 0    | 2    | 2    | 0    | 0    |  |  |  |  |  |
| HazMat Placard Required      | 0    | 0    | 0    | 0    | 0    |  |  |  |  |  |
| Post Accident                | 0    | 0    | 0    | 0    | 0    |  |  |  |  |  |
| Controlled Substance/Alcohol | 0    | 0    | 0    | 0    | 0    |  |  |  |  |  |



| Inspection Violations & O | OS Counts - Table ToC |            |                 |         |
|---------------------------|-----------------------|------------|---