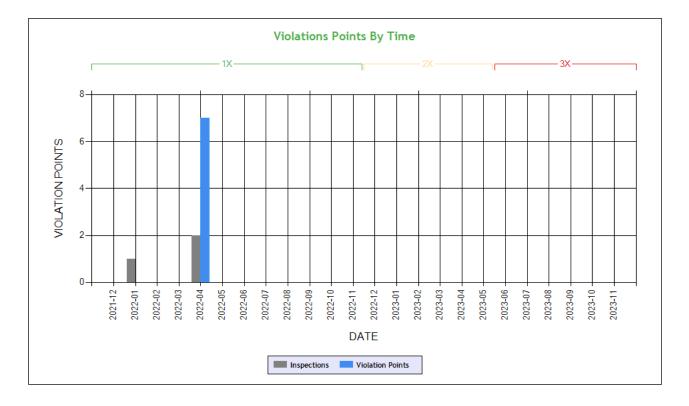

| Severe Violations (i.e. those with >= 8 points) - Chart To |
|------------------------------------------------------------|
|------------------------------------------------------------|