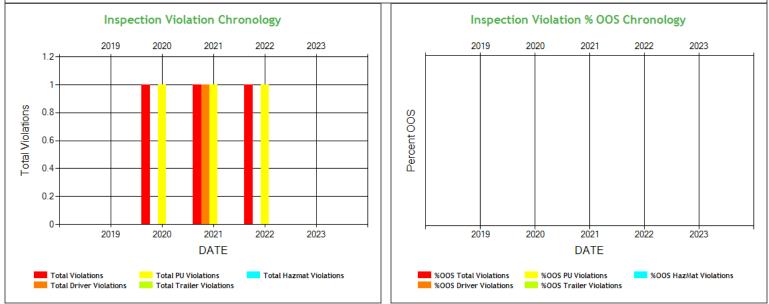

| nspection Summary ToC<br>The following inspection information is based on results for 24 months prior to: 12/21/2023. Please note that the total inspections number is not necessarily the total of the<br>vehicle, driver and hazmat inspections, as one inspection may have included any combination of the below inspections.                |                                                                                                                             |                                                                                                                           |                                                                                                                           |  |  |  |  |  |  |  |  |
|-------------------------------------------------------------------------------------------------------------------------------------------------------------------------------------------------------------------------------------------------------------------------------------------------------------------------------------------------|-----------------------------------------------------------------------------------------------------------------------------|---------------------------------------------------------------------------------------------------------------------------|---------------------------------------------------------------------------------------------------------------------------|--|--|--|--|--|--|--|--|
| Overall Vehicle Driver Hazmat                                                                                                                                                                                                                                                                                                                   |                                                                                                                             |                                                                                                                           |                                                                                                                           |  |  |  |  |  |  |  |  |
| (Please note that the total inspections number is<br>not necessarily the total of the vehicle, driverand<br>hazmat inspections, as one inspection may have<br>included any combination of the below<br>inspections)<br>Total Inspections: 3<br>Total Out of Service: 0<br>Out of Service: 0%<br>National Average: 21.76%<br>Difference: -21.76% | Total Inspections: 1<br>Total Out of Service: 0<br>Out of Service: 0.00%<br>National Average: 24.88%<br>Difference: -24.88% | Total Inspections: 3<br>Total Out of Service: 0<br>Out of Service: 0.00%<br>National Average: 7.33%<br>Difference: -7.33% | Total Inspections: 0<br>Total Out of Service: 0<br>Out of Service: 0.00%<br>National Average: 3.99%<br>Difference: -3.99% |  |  |  |  |  |  |  |  |