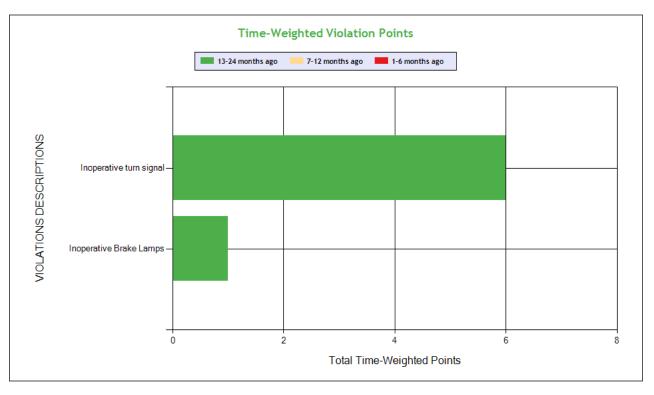

|
|-----------------------------------|--------------------------------------|-------------------------------------------|
| Violation Group                   |                                      |                                           |
| Violation Description             | Total Time-weighted Points by<br>VIN | % of Total Time-weighted Points<br>by VIN |
| Driver Resp                       |                                      |                                           |
| Total Time-weighted Points        |                                      |                                           |
| % Total Time-Wt Pts               |                                      |                                           |



#### Vehicle Maintenance









### See the Excel file for the complete analysis

# # Violations is in (1-6/7-12/13-24mo)

| Shaded = Out Of Service Violation |                                          |                                               |                         |                         |  |  |  |  |
|-----------------------------------|------------------------------------------|-----------------------------------------------|-------------------------|-------------------------|--|--|--|--|
| Violation Group                   |                                          |                                               | Lighting                | Lighting                |  |  |  |  |
| Violation Description             | Total Time-<br>weighted Points by<br>VIN | % of Total Time-<br>weighted Points by<br>V