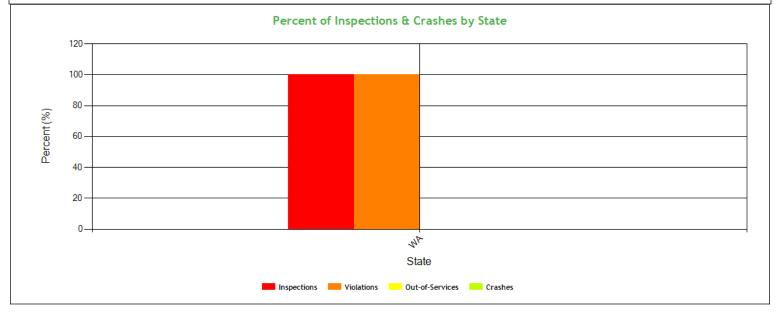

| nspection Summary ToC<br>The following inspection information is based on results for 24 months prior to: 12/21/2023. Please note that the total inspections number is not necessarily the total of the<br>vehicle, driver and hazmat inspections, as one inspection may have included any combination of the below inspections.                |                                                                                                                             |                                                                                                                           |                                                                                                                           |  |  |  |  |  |  |  |  |
|-------------------------------------------------------------------------------------------------------------------------------------------------------------------------------------------------------------------------------------------------------------------------------------------------------------------------------------------------|-----------------------------------------------------------------------------------------------------------------------------|---------------------------------------------------------------------------------------------------------------------------|---------------------------------------------------------------------------------------------------------------------------|--|--|--|--|--|--|--|--|
| Overall Vehicle Driver Hazmat                                                                                                                                                                                                                                                                                                                   |                                                                                                                             |                                                                                                                           |                                                                                                                           |  |  |  |  |  |  |  |  |
| (Please note that the total inspections number is<br>not necessarily the total of the vehicle, driverand<br>hazmat inspections, as one inspection may have<br>included any combination of the below<br>inspections)<br>Total Inspections: 3<br>Total Out of Service: 0<br>Out of Service: 0%<br>National Average: 21.76%<br>Difference: -21.76% | Total Inspections: 1<br>Total Out of Service: 0<br>Out of Service: 0.00%<br>National Average: 24.88%<br>Difference: -24.88% | Total Inspections: 3<br>Total Out of Service: 0<br>Out of Service: 0.00%<br>National Average: 7.33%<br>Difference: -7.33% | Total Inspections: 0<br>Total Out of Service: 0<br>Out of Service: 0.00%<br>National Average: 3.99%<br>Difference: -3.99% |  |  |  |  |  |  |  |  |