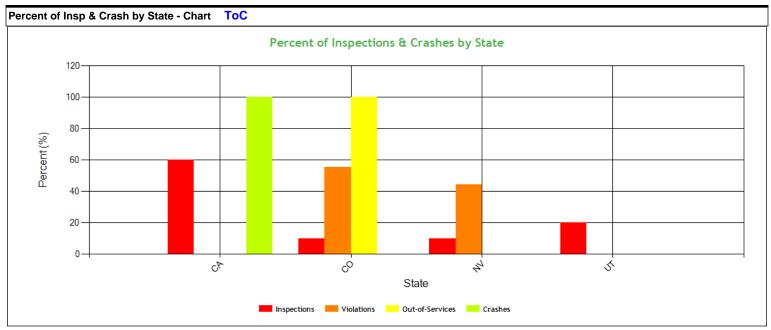

| Percent of Ins | p & Crash by S | tate - Table ( | based on Inspe | ction data from | the last 4 year | rs) ToC  |         |         |  |
|----------------|----------------|----------------|----------------|-----------------|-----------------|----------|---------|---------|--|
| 04-4-          | Inspe          | ctions         | Viola          | tions           | Out-of-S        | Services | Crashes |         |  |
| State          | Total          | Percent        | Total          | Percent         | Total           | Percent  | Total   | Percent |  |
|                | 10             | 100            | 9              | 100             | 2               | 100      | 2       | 100     |  |
| CA             | 6              | 60             | 0              | 0               | 0               | 0        | 2       | 100     |  |
| со             | 1              | 10             | 5              | 55.6            | 2               | 100      | 0       | 0       |  |
| NV             | 1              | 10             | 4              | 44.4            | 0               | 0        | 0       | 0       |  |
| UT             | 2              | 20             | 0              | 0               | 0               | 0        | 0       | 0       |  |