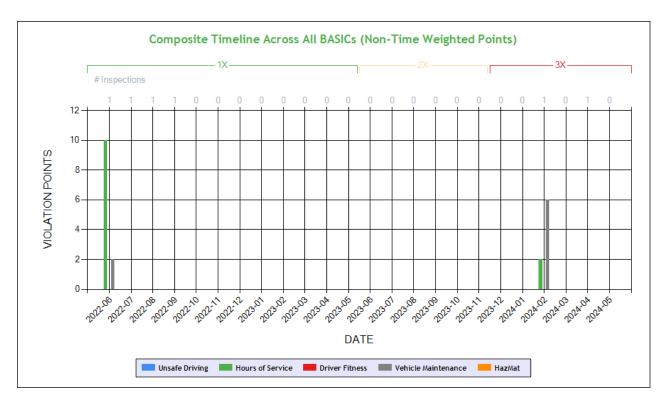

| Inspection Violations & OC | OS Counts - Table ToC |            |                 |         |
|----------------------------|-----------------------|------------|-----------------|---------|
| Date Range                 | Inspections           | Violations | Out-of-Services | Crashes |
| TOTAL                      | 10                    | 7          | 1               | 2       |
| 1 - 6 months               | 2                     | 4          | 0               | 0       |
| 7 - 12 months              | 0                     | 0          | 0               | 0       |
| 13 - 18 months             | 0                     | 0          | 0               | 0       |
| 19 - 24 months             | 4                     | 3          | 1               | 2       |
| 25 - 30 months             | 1                     | 0          | 0               | 0       |
| 31 - 36 months             | 2                     | 0          | 0               | 0       |
| 37 - 42 months             | 1                     | 0          | 0               | 0       |
| 43 - 48 months             | 0                     | 0          | 0               | 0       |