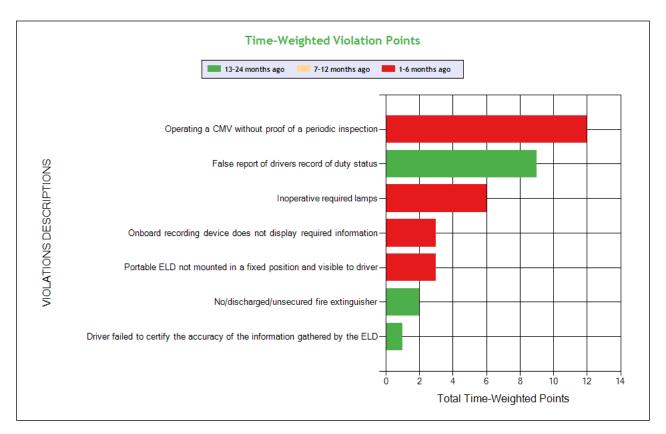

Severe Violations (i.e. those with >= 8 points) - Chart ToC

No Data

Severe Violations (i.e. those with >= 8 points) - Table

**No Data** 

| Inspection Date | Inspection<br>State | BASIC                  | Violation Description                                                                   | oos | VIN               | Severity Points |
|-----------------|---------------------|------------------------|-----------------------------------------------------------------------------------------|-----|-------------------|-----------------|
| 02/06/2024      | NV                  | Vehicle<br>Maintenance | 393.9A - Inoperative required lamps                                                     | No  | 1JJV532D7GL903822 | 2               |
| 02/06/2024      | NV                  | Vehicle<br>Maintenance | 396.17C - Operating a CMV without proof of a periodic inspection                        | No  | 1JJV532D7GL903822 | 4               |
| 02/06/2024      | NV                  | Hours-Of-<br>Service   | 395.1515 - Onboard recording device does not display required information               | No  | 1XKYD49XXLJ382555 | 1               |
| 02/06/2024      | NV                  | Hours-Of-<br>Service   | 395.22G - Portable ELD not mounted in a fixed position and visible to driver            | No  | 1XKYD49XXLJ382555 | 1               |
| 06/27/2022      | СО                  | Hours-Of-<br>Service   | 395.8E - False report of drivers record of duty status                                  | Yes | 3AKJGLDR8JSHF4043 | 7               |
| 06/27/2022      | СО                  | Hours-Of-<br>Service   | 395.30B1 - Driver failed to certify the accuracy of the information gathered by the ELD | No  | 3AKJGLDR8JSHF4043 | 1               |
| 06/27/2022      | со                  | Vehicle<br>Maintenance | 393.95A - No/discharged/unsecured fire extinguisher                                     | No  | 3AKJGLDR8JSHF4043 | 2               |

| BASIC                                | Violation Group                         | Code     | Description                                                                  | # of Violations | # of OOS Violations | Severity Points |
|--------------------------------------|-----------------------------------------|----------|------------------------------------------------------------------------------|-----------------|---------------------|-----------------|
| Hours-Of-Service (HOS)<br>Compliance | False Log                               | 395.8E   | False report of drivers record of duty status                                | 1               | 1                   | 7               |
| Vehicle Maintenance                  | Inspection Reports                      | 396.17C  | Operating a CMV without proof of a periodic inspection                       | 1               | 0                   | 4               |
| Vehicle Maintenance                  | Emergency Equipment                     | 393.95A  | No/discharged/unsecure d fire extinguisher                                   | 1               | 0                   | 2               |
| Vehicle Maintenance                  | Clearance Identification<br>Lamps/Other | 393.9A   | Inoperative required lamps                                                   | 1               | 0                   | 2               |
| Hours-Of-Service (HOS)<br>Compliance | Other Log/Form &<br>Manner              | 395.1515 | Onboard recording device does not display required information               | 1               | 0                   | 1               |
| Hours-Of-Service (HOS)<br>Compliance |                                         | 395.22G  | Portable ELD not<br>mounted in a fixed<br>position and visible to<br>driver  | 1               | 0                   | 1               |
| Hours-Of-Service (HOS)<br>Compliance | Other Log/Form &<br>Manner              | 395.30B1 | Driver failed to certify the accuracy of the information gathered by the ELD | 1               | 0                   | 1               |