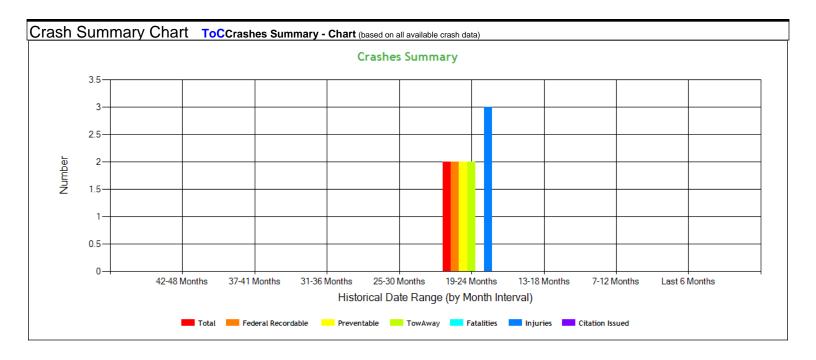

| Crashes Summary - Table | (bas  | sed on all    | available cr | ash data)       | ToC             |                 |                 |                 |                 |                |
|-------------------------|-------|---------------|--------------|-----------------|-----------------|-----------------|-----------------|-----------------|-----------------|----------------|
|                         | TOTAL | Last 6 months | 7-12 months  | 13-18<br>months | 19-24<br>months | 25-30<br>months | 30-36<br>months | 37-41<br>months | 42-48<br>months | Over 49 months |
| Total Reportable        | 2     | 0             | 0            | 0               | 2               | 0               | 0               | 0               | 0               | 0              |
| Fatalities              | 0     | 0             | 0            | 0               | 0               | 0               | 0               | 0               | 0               | 0              |
| Injuries                | 3     | 0             | 0            | 0               | 3               | 0               | 0               | 0               | 0               | 0              |
| Tow Away                | 2     | 0             | 0            | 0               | 2               | 0               | 0               | 0               | 0               | 0              |
| With Citations          | 0     | 0             | 0            | 0               | 0               | 0               | 0               | 0               | 0               | 0              |
| Federal Recordable      | 2     | 0             | 0            | 0               | 2               | 0               | 0               | 0               | 0               | 0              |
| Preventable             | 2     | 0             | 0            | 0               | 2               | 0               | 0               | 0               | 0               | 0              |
| Crash per Pwr Unit      | -     | 0.0%          | 0.0%         | 0.0%            | 200.0%          | 0.0%            | 0.0%            | 0.0%            | 0.0%            | -              |