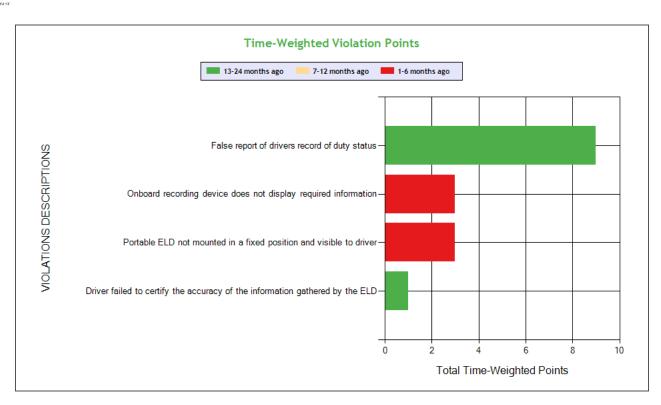

Severe Violations (i.e. those with >= 8 points) - Chart ToC

No Data

Severe Violations (i.e. those with >= 8 points) - Table

**No Data** 

| Inspection Date | Inspection<br>State | BASIC                  | Violation Description                                                                   | oos | VIN               | Severity Points |
|-----------------|---------------------|------------------------|-----------------------------------------------------------------------------------------|-----|-------------------|-----------------|
| 02/06/2024      | NV                  | Vehicle<br>Maintenance | 393.9A - Inoperative required lamps                                                     | No  | 1JJV532D7GL903822 | 2               |
| 02/06/2024      | NV                  | Vehicle<br>Maintenance | 396.17C - Operating a CMV without proof of a periodic inspection                        | No  | 1JJV532D7GL903822 | 4               |
| 02/06/2024      | NV                  | Hours-Of-<br>Service   | 395.1515 - Onboard recording device does not display required information               | No  | 1XKYD49XXLJ382555 | 1               |
| 02/06/2024      | NV                  | Hours-Of-<br>Service   | 395.22G - Portable ELD not mounted in a fixed position and visible to driver            | No  | 1XKYD49XXLJ382555 | 1               |
| 06/27/2022      | СО                  | Hours-Of-<br>Service   | 395.8E - False report of drivers record of duty status                                  | Yes | 3AKJGLDR8JSHF4043 | 7               |
| 06/27/2022      | СО                  | Hours-Of-<br>Service   | 395.30B1 - Driver failed to certify the accuracy of the information gathered by the ELD | No  | 3AKJGLDR8JSHF4043 | 1               |
| 06/27/2022      | со                  | Vehicle<br>Maintenance | 393.95A - No/discharged/unsecured fire extinguisher                                     | No  | 3AKJGLDR8JSHF4043 | 2               |

| BASIC                                | Violation Group                         | Code     | Description                                                                  | # of Violations | # of OOS Violations | Severity Points |
|--------------------------------------|-----------------------------------------|----------|------------------------------------------------------------------------------|-----------------|---------------------|-----------------|
| Hours-Of-Service (HOS)<br>Compliance | False Log                               | 395.8E   | False report of drivers record of duty status                                | 1               | 1                   | 7               |
| Vehicle Maintenance                  | Inspection Reports                      | 396.17C  | Operating a CMV without proof of a periodic inspection                       | 1               | 0                   | 4               |
| Vehicle Maintenance                  | Emergency Equipment                     | 393.95A  | No/discharged/unsecure d fire extinguisher                                   | 1               | 0                   | 2               |
| Vehicle Maintenance                  | Clearance Identification<br>Lamps/Other | 393.9A   | Inoperative required lamps                                                   | 1               | 0                   | 2               |
| Hours-Of-Service (HOS)<br>Compliance | Other Log/Form &<br>Manner              | 395.1515 | Onboard recording device does not display required information               | 1               | 0                   | 1               |
| Hours-Of-Service (HOS)<br>Compliance |                                         | 395.22G  | Portable ELD not<br>mounted in a fixed<br>position and visible to<br>driver  | 1               | 0                   | 1               |
| Hours-Of-Service (HOS)<br>Compliance | Other Log/Form &<br>Manner              | 395.30B1 | Driver failed to certify the accuracy of the information gathered by the ELD | 1               | 0                   | 1               |