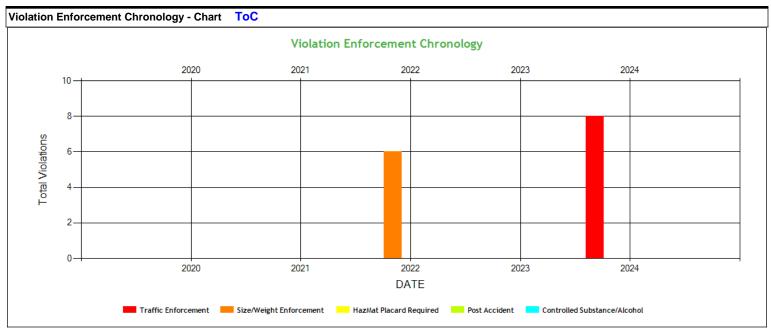

| Violation Enforcement Chronology - Table | ToC  |      |      |      |      |
|------------------------------------------|------|------|------|------|------|
|                                          | 2020 | 2021 | 2022 | 2023 | 2024 |
| Traffic Enforcement                      | 0    | 0    | 0    | 0    | 8    |
| Size/Weight Enforcement                  | 0    | 0    | 6    | 0    | 0    |
| HazMat Placard Required                  | 0    | 0    | 0    | 0    | 0    |
| Post Accident                            | 0    | 0    | 0    | 0    | 0    |
| Controlled Substance/Alcohol             | 0    | 0    | 0    | 0    | 0    |