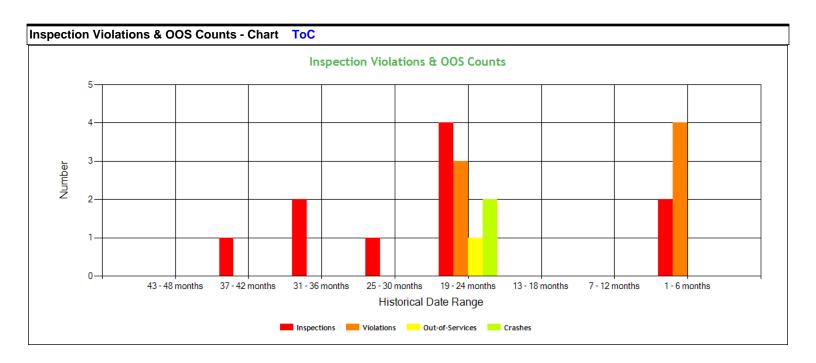

| Inspection Violations & OC | OS Counts - Table ToC |            |                 |         |
|----------------------------|-----------------------|------------|-----------------|---------|
| Date Range                 | Inspections           | Violations | Out-of-Services | Crashes |
| TOTAL                      | 10                    | 7          | 1               | 2       |
| 1 - 6 months               | 2                     | 4          | 0               | 0       |
| 7 - 12 months              | 0                     | 0          | 0               | 0       |
| 13 - 18 months             | 0                     | 0          | 0               | 0       |
| 19 - 24 months             | 4                     | 3          | 1               | 2       |
| 25 - 30 months             | 1                     | 0          | 0               | 0       |
| 31 - 36 months             | 2                     | 0          | 0               | 0       |
| 37 - 42 months             | 1                     | 0          | 0               | 0       |
| 43 - 48 months             | 0                     | 0          | 0               | 0       |