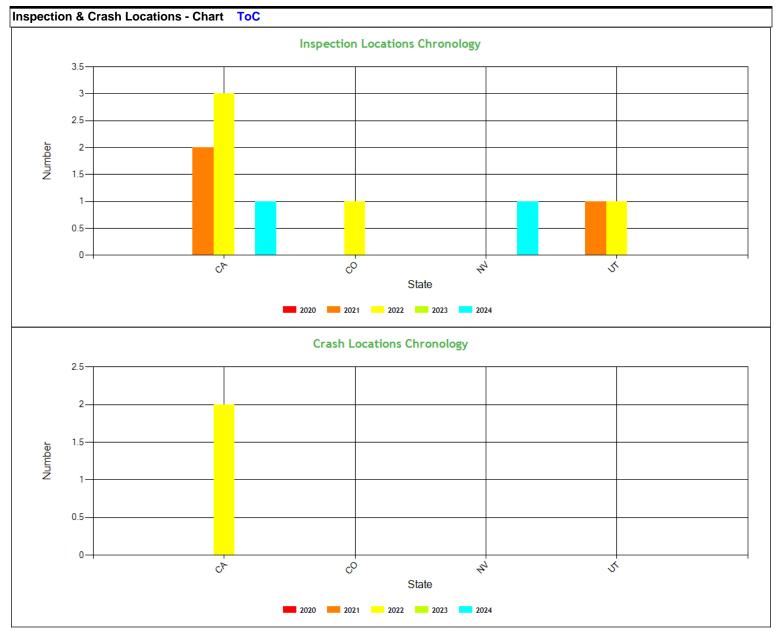

| Inspec    | ction 8                                           | Crash | ı Loca   | tions - | Table | ToC        |      |      |      |      |      |      |          |      |      |         |      |   |   |   |
|-----------|---------------------------------------------------|-------|----------|---------|-------|------------|------|------|------|------|------|------|----------|------|------|---------|------|---|---|---|
| <b>.</b>  |                                                   | In    | spection | าร      |       | Violations |      |      |      |      |      | Out  | -of-Serv | ices |      | Crashes |      |   |   |   |
| State     | 2020 2021 2022 2023 2024 2020 2021 2022 2023 2024 |       |          |         |       |            | 2024 | 2020 | 2021 | 2022 | 2023 | 2024 | 2020     | 2021 | 2022 | 2023    | 2024 |   |   |   |
| TOTA<br>L | 0                                                 | 3     | 5        | 0       | 2     | 0          | 0    | 5    | 0    | 4    | 0    | 0    | 2        | 0    | 0    | 0       | 0    | 2 | 0 | 0 |
| CA        | 0                                                 | 2     | 3        | 0       | 1     | 0          | 0    | 0    | 0    | 0    | 0    | 0    | 0        | 0    | 0    | 0       | 0    | 2 | 0 | 0 |
| СО        | 0                                                 | 0     | 1        | 0       | 0     | 0          | 0    | 5    | 0    | 0    | 0    | 0    | 2        | 0    | 0    | 0       | 0    | 0 | 0 | 0 |
| NV        | 0                                                 | 0     | 0        | 0       | 1     | 0          | 0    | 0    | 0    | 4    | 0    | 0    | 0        | 0    | 0    | 0       | 0    | 0 | 0 | 0 |
| UT        | 0                                                 | 1     | 1        | 0       | 0     | 0          | 0    | 0    | 0    | 0    | 0    | 0    | 0        | 0    | 0    | 0       | 0    | 0 | 0 | 0 |