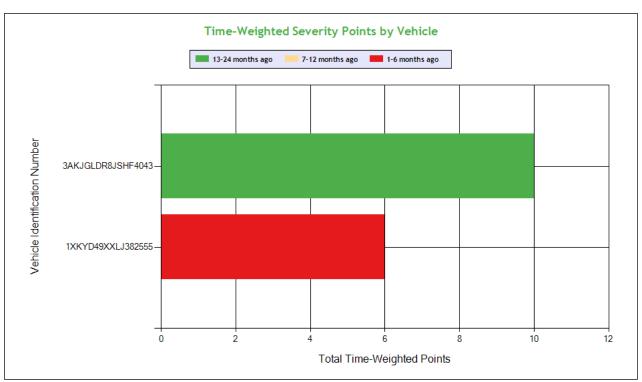

| /IN Insp Summary by S | IN Insp Summary by State (based on inspection from the last 2 years) ToC |             |      |          |      |           |            |          |      |          |  |  |  |
|-----------------------|--------------------------------------------------------------------------|-------------|------|----------|------|-----------|------------|----------|------|----------|--|--|--|
|                       |                                                                          |             |      |          |      | Counts in | each State |          |      |          |  |  |  |
| VIN                   | Insp                                                                     | Viol Pts    | C    | :A       | ι    | UT        |            | СО       |      | IV       |  |  |  |
|                       |                                                                          |             | Insp | Viol Pts | Insp | Viol Pts  | Insp       | Viol Pts | Insp | Viol Pts |  |  |  |
| TOTALS                | 40/<br>40*                                                               | 10/<br>18** | 6    | 0        | 2    | 0         | 1          | 10       | 1    | 8        |  |  |  |
| 3AKJGLDR8JSHF4043     | 8                                                                        | 10          | 5    | 0        | 2    | 0         | 1          | 10       | 0    | 0        |  |  |  |
| 1UYVS2537N7506004     | 2                                                                        | 0           | 1    | 0        | 1    | 0         | 0          | 0        | 0    | 0        |  |  |  |
| 1XKYD49XXLJ382555     | 2                                                                        | 2           | 1    | 0        | 0    | 0         | 0          | 0        | 1    | 2        |  |  |  |
| 1JJV532D1JL048090     | 1                                                                        | 0           | 1    | 0        | 0    | 0         | 0          | 0        | 0    | 0        |  |  |  |
| 1JJV532D7GL903822     | 1                                                                        | 6           | 0    | 0        | 0    | 0         | 0          | 0        | 1    | 6        |  |  |  |
| 3H3V532C5AT023040     | 1                                                                        | 0           | 0    | 0        | 1    | 0         | 0          | 0        | 0    | 0        |  |  |  |
| 3H3V532K6PS460342     | 1                                                                        | 0           | 1    | 0        | 0    | 0         | 0          | 0        | 0    | 0        |  |  |  |
| CYTC54561             | 1                                                                        | 0           | 1    | 0        | 0    | 0         | 0          | 0        | 0    | 0        |  |  |  |