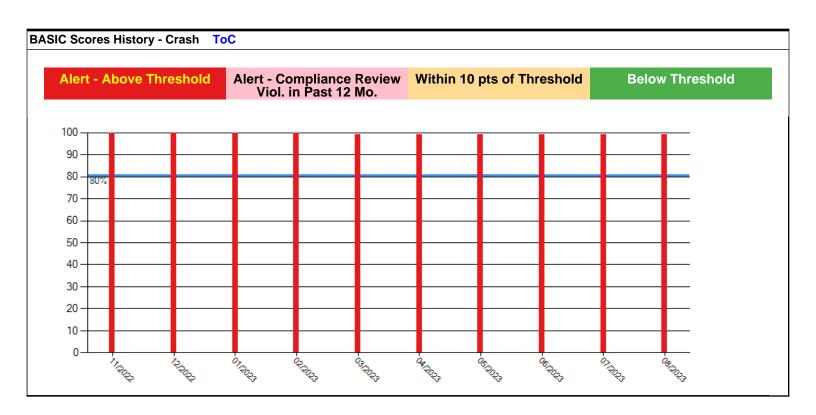

### BASIC Scores History ToC

Key: Red = Alert, Pink = Alert - Compliance Review Viol. in Past 12 Mo., Orange = within 10pts of Alert) UD-Unsafe, HOS-Hours, DF-Fitness, CS-Substances, VM-Veh Maint, HM-HazMat, SEG-Safety Event Group

| (Note: Scores after | December 201 | 5 are estimated | )      |     |           |         |    |          |        |    |          |          |
|---------------------|--------------|-----------------|--------|-----|-----------|---------|----|----------|--------|----|----------|----------|
| Date                | UD           | UD Alert        | UD SEG | HOS | HOS Alert | HOS SEG | DF | DF Alert | DF SEG | VM | VM Alert | VM SEG   |
| 05/31/2024          | 0            | No              | -      | 0   | No        | 1       | 0  | No       | -      | 0  | No       | -        |
| 04/26/2024          | 0            | No              | -      | 0   | No        | 1       | 0  | No       | _      | 0  | No       | _        |
| 03/29/2024          | 0            | No              | -      | 0   | No        | 1       | 0  | No       | _      | 0  | No       | _        |
| 02/23/2024          | 0            | No              | -      | 0   | No        | 1       | 0  | No       | _      | 0  | No       | _        |
| 01/26/2024          | 0            | No              | -      | 0   | No        | 1       | 0  | No       | _      | 0  | No       | _        |
| 12/29/2023          | 0            | No              | -      | 0   | No        | 1       | 0  | No       | -      | 0  | No       | _        |
| 11/24/2023          | 0            | No              | -      | 0   | No        | 1       | 0  | No       | _      | 0  | No       | _        |
| 10/27/2023          | 0            | No              | -      | 0   | No        | 1       | 0  | No       | _      | 0  | No       | _        |
| 09/29/2023          | 0            | No              | -      | 0   | No        | 1       | 0  | No       | _      | 0  | No       | _        |
| 08/25/2023          | 0            | No              | -      | 0   | No        | 1       | 0  | No       | _      | 0  | No       | _        |
| 07/28/2023          | 0            | No              | -      | 0   | No        | 1       | 0  | No       | _      | 0  | No       | _        |
| 06/30/2023          | 0            | No              | -      | 0   | No        | 1       | 0  | No       | _      | 0  | No       | _        |
| 05/26/2023          | 0            | No              | -      | 0   | No        | 1       | 0  | No       | 1      | 0  | No       | _        |
|                     |              |                 |        | 0   |           |         | 0  |          |        | 0  |          |          |
| 04/28/2023          | 0            | No<br>No        |        | 0   | No<br>No  | 1       | 0  | No<br>No | 1      | 0  | No<br>No | 1        |
| 03/31/2023          | 0            | No              | -      | 0   | No<br>No  | 1       | 0  | No       | 1      | 0  | No       | 1        |
| 02/24/2023          | 0            | No              |        |     | No<br>No  |         |    | No       |        |    | No<br>No | <b>†</b> |
| 01/27/2023          | 0            | No              | -      | 0   | No<br>No  | 1       | 0  | No       | 1      | 0  | No<br>No | 1        |
| 12/30/2022          | 0            | No              | -      | 0   | No<br>No  | 1       | 0  | No       | 1      | 0  | No<br>No | 1        |
| 11/25/2022          | 0            | No              | =      | 0   | No        | 1       | 0  | No       | 1      | 0  | No       | 1        |
| 10/28/2022          | 0            | No              | =      | 0   | No        | 1       | 0  | No       | 1      | 0  | No       | 1        |
| 09/30/2022          | 0            | No              | -      | 0   | No        | 1       | 0  | No       | 1      | 0  | No       | 1        |
| 08/26/2022          | 0            | No              | -      | 0   | No        | 1       | 0  | No       | 1      | 0  | No       | 1        |
| 07/29/2022          | 0            | No              | -      | 0   | No        | 1       | 0  | No       | 1      | 0  | No       | 1        |
| 06/24/2022          | 0            | No              | -      | 0   | No        | 1       | 0  | No       | -      | 0  | No       | -        |
| 05/27/2022          | 0            | No              | -      | 0   | No        | 1       | 0  | No       | -      | 0  | No       | -        |
| 04/29/2022          | 0            | No              | -      | 0   | No        | 1       | 0  | No       | -      | 0  | No       | -        |
| 03/25/2022          | 0            | No              | -      | 0   | No        | 1       | 0  | No       | -      | 0  | No       | -        |
| 02/25/2022          | 0            | No              | -      | 0   | No        | 1       | 0  | No       | -      | 0  | No       | -        |
| 01/28/2022          | 0            | No              | -      | 0   | No        | 1       | 0  | No       | -      | 0  | No       | -        |
| 12/31/2021          | 0            | No              | -      | 0   | No        | 1       | 0  | No       | -      | 0  | No       | -        |
| 11/26/2021          | 0            | No              | -      | 0   | No        | 1       | 0  | No       | -      | 0  | No       | -        |
| 10/29/2021          | 0            | No              | =      | 0   | No        | 1       | 0  | No       | -      | 0  | No       | -        |
| 09/24/2021          | 0            | No              | =      | 0   | No        | -       | 0  | No       | -      | 0  | No       | -        |
| 08/27/2021          | 0            | No              | =      | 0   | No        | -       | 0  | No       | -      | 0  | No       | -        |
| 07/30/2021          | 0            | No              | -      | 0   | No        | -       | 0  | No       | -      | 0  | No       | -        |
| 06/25/2021          | 0            | No              | -      | 0   | No        | -       | 0  | No       | -      | 0  | No       | -        |
| 05/28/2021          | 0            | No              | -      | 0   | No        | -       | 0  | No       | -      | 0  | No       | -        |
| 04/30/2021          | 0            | No              | -      | 0   | No        | -       | 0  | No       | -      | 0  | No       | -        |
| 03/26/2021          | 0            | No              | -      | 0   | No        | -       | 0  | No       | -      | 0  | No       | -        |
| 02/26/2021          | 0            | No              | -      | 0   | No        | -       | 0  | No       | -      | 0  | No       | -        |
| 01/29/2021          | 0            | No              | =      | 0   | No        | -       | 0  | No       | -      | 0  | No       | -        |
| 12/18/2020          | 0            | No              | =      | 0   | No        | -       | 0  | No       | -      | 0  | No       | -        |
| 11/27/2020          | 0            | No              | -      | 0   | No        | -       | 0  | No       | -      | 0  | No       | -        |
| 10/30/2020          | 0            | No              | -      | 0   | No        | -       | 0  | No       | -      | 0  | No       | -        |
| 09/25/2020          | 0            | No              | -      | 0   | No        | -       | 0  | No       | -      | 0  | No       | -        |
| 08/28/2020          | 0            | No              | -      | 0   | No        | -       | 0  | No       | -      | 0  | No       | -        |
|                     |              |                 |        |     |           |         |    |          |        |    |          |          |

| Date       | cs | CS Alert | CS SEG | НМ | HM Alert | HM SEG | Crash | Crash Alert | Crash SEG     |
|------------|----|----------|--------|----|----------|--------|-------|-------------|---------------|
| 05/31/2024 | 0  | No       | -      | 0  | No       | -      | 0     | No          | Combination 1 |
| 04/26/2024 | 0  | No       | -      | 0  | No       | -      | 0     | No          | Combination 1 |
| 03/29/2024 | 0  | No       | -      | 0  | No       | -      | 0     | No          | Combination 1 |
| 02/23/2024 | 0  | No       | -      | 0  | No       | -      | 0     | No          | Combination 1 |
| 01/26/2024 | 0  | No       | -      | 0  | No       | -      | 0     | No          | Combination 1 |
| 12/29/2023 | 0  | No       | -      | 0  | No       | -      | 0     | No          | Combination 1 |
| 11/24/2023 | 0  | No       | -      | 0  | No       | -      | 0     | No          | Combination 1 |
| 10/27/2023 | 0  | No       | -      | 0  | No       | -      | 0     | No          | Combination 1 |

| WHERE TRUTH BUILDS TRUST |   |    |   |   |    |   |     |     |               |
|--------------------------|---|----|---|---|----|---|-----|-----|---------------|
| 09/29/2023               | 0 | No | - | 0 | No | - | 0   | No  | Combination 1 |
| 08/25/2023               | 0 | No | - | 0 | No | - | 99  | YES | Combination 1 |
| 07/28/2023               | 0 | No | - | 0 | No | - | 99  | YES | Combination 1 |
| 06/30/2023               | 0 | No | - | 0 | No | - | 99  | YES | Combination 1 |
| 05/26/2023               | 0 | No | - | 0 | No | - | 99  | YES | Combination 1 |
| 04/28/2023               | 0 | No | - | 0 | No | - | 99  | YES | Combination 1 |
| 03/31/2023               | 0 | No | - | 0 | No | - | 99  | YES | Combination 1 |
| 02/24/2023               | 0 | No | - | 0 | No | - | 100 | YES | Combination 1 |
| 01/27/2023               | 0 | No | - | 0 | No | - | 100 | YES | Combination 1 |
| 12/30/2022               | 0 | No | - | 0 | No | - | 100 | YES | Combination 1 |
| 11/25/2022               | 0 | No | - | 0 | No | - | 100 | YES | Combination 1 |
| 10/28/2022               | 0 | No | - | 0 | No | - | 0   | No  | -             |
| 09/30/2022               | 0 | No | - | 0 | No | - | 0   | No  | -             |
| 08/26/2022               | 0 | No | - | 0 | No | - | 0   | No  | -             |
| 07/29/2022               | 0 | No | - | 0 | No | - | 0   | No  | -             |
| 06/24/2022               | 0 | No | - | 0 | No | - | 0   | No  | -             |
| 05/27/2022               | 0 | No | - | 0 | No | - | 0   | No  | -             |
| 04/29/2022               | 0 | No | - | 0 | No | - | 0   | No  | -             |
| 03/25/2022               | 0 | No | - | 0 | No | - | 0   | No  | -             |
| 02/25/2022               | 0 | No | - | 0 | No | - | 0   | No  | -             |
| 01/28/2022               | 0 | No | - | 0 | No | - | 0   | No  | -             |
| 12/31/2021               | 0 | No | - | 0 | No | - | 0   | No  | -             |
| 11/26/2021               | 0 | No | - | 0 | No | - | 0   | No  | -             |
| 10/29/2021               | 0 | No | - | 0 | No | - | 0   | No  | -             |
| 09/24/2021               | 0 | No | - | 0 | No | - | 0   | No  | -             |
| 08/27/2021               | 0 | No | - | 0 | No | - | 0   | No  | -             |
| 07/30/2021               | 0 | No | - | 0 | No | - | 0   | No  | -             |
| 06/25/2021               | 0 | No | - | 0 | No | - | 0   | No  | -             |
| 05/28/2021               | 0 | No | - | 0 | No | - | 0   | No  | -             |
| 04/30/2021               | 0 | No | - | 0 | No | - | 0   | No  | -             |
| 03/26/2021               | 0 | No | - | 0 | No | - | 0   | No  | -             |
| 02/26/2021               | 0 | No | - | 0 | No | - | 0   | No  | -             |
| 01/29/2021               | 0 | No | - | 0 | No | - | 0   | No  | -             |
| 12/18/2020               | 0 | No | - | 0 | No | - | 0   | No  | -             |
| 11/27/2020               | 0 | No | - | 0 | No | - | 0   | No  | -             |
| 10/30/2020               | 0 | No | - | 0 | No | - | 0   | No  | -             |
| 09/25/2020               | 0 | No | - | 0 | No | - | 0   | No  | -             |
| 08/28/2020               | 0 | No | - | 0 | No | - | 0   | No  | -             |