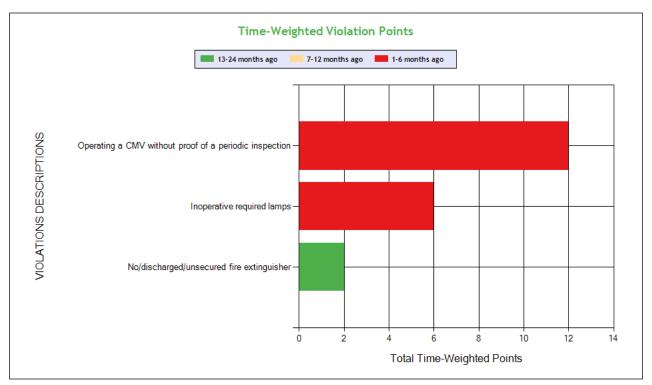

Severe Violations (i.e. those with >= 8 points) - Chart ToC

No Data

Severe Violations (i.e. those with >= 8 points) - Table

**No Data** 

| Inspection Date | Inspection<br>State | BASIC                  | Violation Description                                                                   | oos | VIN               | Severity Points |
|-----------------|---------------------|------------------------|-----------------------------------------------------------------------------------------|-----|-------------------|-----------------|
| 02/06/2024      | NV                  | Vehicle<br>Maintenance | 393.9A - Inoperative required lamps                                                     | No  | 1JJV532D7GL903822 | 2               |
| 02/06/2024      | NV                  | Vehicle<br>Maintenance | 396.17C - Operating a CMV without proof of a periodic inspection                        | No  | 1JJV532D7GL903822 | 4               |
| 02/06/2024      | NV                  | Hours-Of-<br>Service   | 395.1515 - Onboard recording device does not display required information               | No  | 1XKYD49XXLJ382555 | 1               |
| 02/06/2024      | NV                  | Hours-Of-<br>Service   | 395.22G - Portable ELD not mounted in a fixed position and visible to driver            | No  | 1XKYD49XXLJ382555 | 1               |
| 06/27/2022      | СО                  | Hours-Of-<br>Service   | 395.8E - False report of drivers record of duty status                                  | Yes | 3AKJGLDR8JSHF4043 | 7               |
| 06/27/2022      | СО                  | Hours-Of-<br>Service   | 395.30B1 - Driver failed to certify the accuracy of the information gathered by the ELD | No  | 3AKJGLDR8JSHF4043 | 1               |
| 06/27/2022      | со                  | Vehicle<br>Maintenance | 393.95A - No/discharged/unsecured fire extinguisher                                     | No  | 3AKJGLDR8JSHF4043 | 2               |

| BASIC                                | Violation Group                         | Code     | Description                                                                  | # of Violations | # of OOS Violations | Severity Points |
|--------------------------------------|-----------------------------------------|----------|------------------------------------------------------------------------------|-----------------|---------------------|-----------------|
| Hours-Of-Service (HOS)<br>Compliance | False Log                               | 395.8E   | False report of drivers record of duty status                                | 1               | 1                   | 7               |
| Vehicle Maintenance                  | Inspection Reports                      | 396.17C  | Operating a CMV without proof of a periodic inspection                       | 1               | 0                   | 4               |
| Vehicle Maintenance                  | Emergency Equipment                     | 393.95A  | No/discharged/unsecure d fire extinguisher                                   | 1               | 0                   | 2               |
| Vehicle Maintenance                  | Clearance Identification<br>Lamps/Other | 393.9A   | Inoperative required lamps                                                   | 1               | 0                   | 2               |
| Hours-Of-Service (HOS)<br>Compliance | Other Log/Form &<br>Manner              | 395.1515 | Onboard recording device does not display required information               | 1               | 0                   | 1               |
| Hours-Of-Service (HOS)<br>Compliance |                                         | 395.22G  | Portable ELD not<br>mounted in a fixed<br>position and visible to<br>driver  | 1               | 0                   | 1               |
| Hours-Of-Service (HOS)<br>Compliance | Other Log/Form &<br>Manner              | 395.30B1 | Driver failed to certify the accuracy of the information gathered by the ELD | 1               | 0                   | 1               |

| Violation                                                   | Number of Occurences | Viol. Severity    | Total Severity     |
|-------------------------------------------------------------|----------------------|-------------------|--------------------|
| 395.8E:False report of drivers record of duty status        | 1                    | 7                 | 7                  |
| Viol. Group: Other Log/Form & Manner                        | # of Violations: 2   | Total Severity: 2 | % of Total: 11.11% |
| 395.1515:Onboard recording device does not display required | 1                    | 1                 | 1                  |
| 395.30B1:Driver failed to certify the accuracy of the infor | 1                    | 1                 | 1                  |
| Viol. Group: None                                           | # of Violations: 1   | Total Severity: 1 | % of Total: 5.56%  |
| 395.22G:Portable ELD not mounted in a fixed position and v  | 1                    | 1                 | 1                  |
| Violation Unit: Power Unit                                  | # of Violations: 1   | Total Severity: 2 | % of Total: 11.11% |
| Viol. Group: Emergency Equipment                            | # of Violations: 1   | Total Severity: 2 | % of Total: 11.11% |
| Violation                                                   | Number of Occurences | Viol. Severity    | Total Severity     |
| 393.95A:No/discharged/unsecured fire extinguisher           | 1                    | 2                 | 2                  |
| Violation Unit: Trailer                                     | # of Violations: 2   | Total Severity: 6 | % of Total: 33.33% |
| Viol. Group: Inspection Reports                             | # of Violations: 1   | Total Severity: 4 | % of Total: 22.22% |
| Violation                                                   | Number of Occurences | Viol. Severity    | Total Severity     |
| 396.17C:Operating a CMV without proof of a periodic inspec  | 1                    | 4                 | 4                  |
| Viol. Group: Clearance Identification Lamps/Other           | # of Violations: 1   | Total Severity: 2 | % of Total: 11.11% |
| 393.9A:Inoperative required lamps                           | 1                    | 2                 | 2                  |