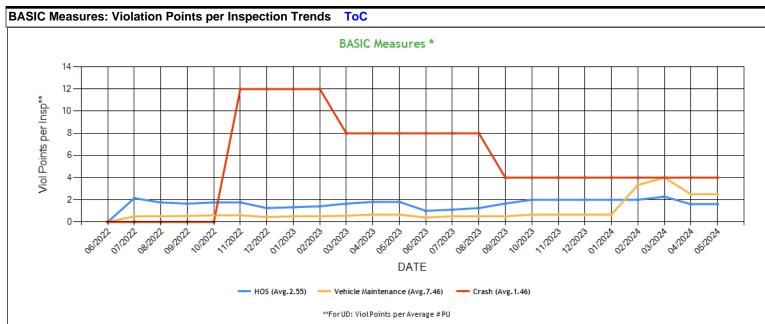

<sup>\*</sup> BASIC Measures are the absolute SMS scores that are compared within each Safety Event Group to determine the BASIC Score percentiles. Averages based on fleets with 1-5 power units.

| R | ΔS | C    | Measures    | * _ | Table | ToC |
|---|----|------|-------------|-----|-------|-----|
| 0 | Mc | ) IC | ivicasui es | -   | Iable | 100 |

| BASIC     | Measures      | s ^ - I abi  | e ToC           |                |              |                  |               |             |                 |               |       |                 |               |       |                 |
|-----------|---------------|--------------|-----------------|----------------|--------------|------------------|---------------|-------------|-----------------|---------------|-------|-----------------|---------------|-------|-----------------|
| UD-Unsafe | Driving, HOS  | -Hours of Se | rvice, DF-Dri   | ver Fitness,   | CS-Controlle |                  | s, VM-Vehicl  | e Maintenan | ce              |               |       |                 | 1             |       |                 |
| Date      | UD<br>Measure | UD AC        | UD with<br>Viol | HOS<br>Measure | HOS AC       | HOS with<br>Viol | DF<br>Measure | DF AC       | DF with<br>Viol | CS<br>Measure | CS AC | CS with<br>Viol | VM<br>Measure | VM AC | VM with<br>Viol |
| 05/2024   | 0.00          | N            | 0               | 1.60           | N            | 2                | 0.00          | N           | 0               | 0.00          | N     | 0               | 2.50          | N     | 2               |
| 04/2024   | 0.00          | Ν            | 0               | 1.60           | N            | 2                | 0.00          | N           | 0               | 0.00          | Ν     | 0               | 2.50          | N     | 2               |
| 03/2024   | 0.00          | Ν            | 0               | 2.28           | Ν            | 2                | 0.00          | N           | 0               | 0.00          | Ν     | 0               | 4.00          | N     | 2               |
| 02/2024   | 0.00          | N            | 0               | 2.00           | N            | 2                | 0.00          | N           | 0               | 0.00          | N     | 0               | 3.33          | N     | 2               |
| 01/2024   | 0.00          | Ν            | 0               | 2.00           | N            | 1                | 0.00          | N           | 0               | 0.00          | N     | 0               | 0.66          | N     | 1               |
| 12/2023   | 0.00          | Ν            | 0               | 2.00           | Ν            | 1                | 0.00          | N           | 0               | 0.00          | Ν     | 0               | 0.66          | N     | 1               |
| 11/2023   | 0.00          | N            | 0               | 2.00           | N            | 1                | 0.00          | N           | 0               | 0.00          | N     | 0               | 0.66          | N     | 1               |
| 10/2023   | 0.00          | N            | 0               | 2.00           | N            | 1                | 0.00          | N           | 0               | 0.00          | N     | 0               | 0.66          | N     | 1               |
| 09/2023   | 0.00          | Ν            | 0               | 1.66           | Ν            | 1                | 0.00          | N           | 0               | 0.00          | Ν     | 0               | 0.50          | N     | 1               |
| 08/2023   | 0.00          | N            | 0               | 1.25           | N            | 1                | 0.00          | N           | 0               | 0.00          | N     | 0               | 0.50          | N     | 1               |
| 07/2023   | 0.00          | Ν            | 0               | 1.11           | N            | 1                | 0.00          | N           | 0               | 0.00          | N     | 0               | 0.50          | N     | 1               |
| 06/2023   | 0.00          | Ν            | 0               | 1.00           | N            | 1                | 0.00          | N           | 0               | 0.00          | N     | 0               | 0.40          | N     | 1               |
| 05/2023   | 0.00          | N            | 0               | 1.81           | N            | 1                | 0.00          | N           | 0               | 0.00          | N     | 0               | 0.66          | N     | 1               |
| 04/2023   | 0.00          | N            | 0               | 1.81           | N            | 1                | 0.00          | N           | 0               | 0.00          | N     | 0               | 0.66          | N     | 1               |
| 03/2023   | 0.00          | N            | 0               | 1.65           | N            | 1                | 0.00          | N           | 0               | 0.00          | N     | 0               | 0.57          | N     | 1               |
| 02/2023   | 0.00          | N            | 0               | 1.41           | N            | 1                | 0.00          | N           | 0               | 0.00          | N     | 0               | 0.50          | N     | 1               |
| 01/2023   | 0.00          | Ν            | 0               | 1.33           | N            | 1                | 0.00          | N           | 0               | 0.00          | Ν     | 0               | 0.50          | N     | 1               |
| 12/2022   | 0.00          | Ν            | 0               | 1.25           | Ν            | 1                | 0.00          | N           | 0               | 0.00          | Ν     | 0               | 0.44          | N     | 1               |
| 11/2022   | 0.00          | N            | 0               | 1.76           | N            | 1                | 0.00          | N           | 0               | 0.00          | N     | 0               | 0.60          | N     | 1               |
| 10/2022   | 0.00          | Ν            | 0               | 1.76           | N            | 1                | 0.00          | N           | 0               | 0.00          | N     | 0               | 0.60          | N     | 1               |
| 09/2022   | 0.00          | N            | 0               | 1.65           | N            | 1                | 0.00          | N           | 0               | 0.00          | N     | 0               | 0.54          | N     | 1               |
| 08/2022   | 0.00          | Ν            | 0               | 1.76           | Ν            | 1                | 0.00          | N           | 0               | 0.00          | Ν     | 0               | 0.50          | N     | 1               |
| 07/2022   | 0.00          | Ν            | 0               | 2.14           | N            | 1                | 0.00          | N           | 0               | 0.00          | N     | 0               | 0.50          | N     | 1               |
| 06/2022   | 0.00          | Ν            | 0               | 0.00           | N            | 0                | 0.00          | N           | 0               | 0.00          | N     | 0               | 0.00          | N     | 0               |
| 05/2022   | 0.00          | N            | 0               | 0.00           | N            | 0                | 0.00          | N           | 0               | 0.00          | N     | 0               | 0.00          | N     | 0               |
| 04/2022   | 0.00          | Ν            | 0               | 0.00           | N            | 0                | 0.00          | N           | 0               | 0.00          | Ν     | 0               | 0.00          | N     | 0               |
| 03/2022   | 0.00          | N            | 0               | 0.00           | N            | 0                | 0.00          | N           | 0               | 0.00          | N     | 0               | 0.00          | N     | 0               |
| 02/2022   | 0.00          | N            | 0               | 0.00           | N            | 0                | 0.00          | N           | 0               | 0.00          | N     | 0               | 0.00          | N     | 0               |
| 01/2022   | 0.00          | N            | 0               | 0.00           | N            | 0                | 0.00          | N           | 0               | 0.00          | N     | 0               | 0.00          | N     | 0               |
| 12/2021   | 0.00          | N            | 0               | 0.00           | N            | 0                | 0.00          | N           | 0               | 0.00          | N     | 0               | 0.00          | N     | 0               |
| 11/2021   | 0.00          | N            | 0               | 0.00           | N            | 0                | 0.00          | N           | 0               | 0.00          | N     | 0               | 0.00          | N     | 0               |
| 10/2021   | 0.00          | N            | 0               | 0.00           | N            | 0                | 0.00          | N           | 0               | 0.00          | N     | 0               | 0.00          | N     | 0               |
| 09/2021   | 0.00          | Ν            | 0               | 0.00           | N            | 0                | 0.00          | N           | 0               | 0.00          | N     | 0               | 0.00          | N     | 0               |
| 08/2021   | 0.00          | N            | 0               | 0.00           | N            | 0                | 0.00          | N           | 0               | 0.00          | N     | 0               | 0.00          | N     | 0               |
| 07/2021   | 0.00          | N            | 0               | 0.00           | N            | 0                | 0.00          | N           | 0               | 0.00          | N     | 0               | 0.00          | N     | 0               |
| 06/2021   | 0.00          | Ν            | 0               | 0.00           | N            | 0                | 0.00          | N           | 0               | 0.00          | N     | 0               | 0.00          | N     | 0               |
| 05/2021   | 0.00          | N            | 0               | 0.00           | N            | 0                | 0.00          | N           | 0               | 0.00          | N     | 0               | 0.00          | N     | 0               |
| 04/2021   | 0.00          | N            | 0               | 0.00           | N            | 0                | 0.00          | N           | 0               | 0.00          | N     | 0               | 0.00          | N     | 0               |
| 03/2021   | 0.00          | Ν            | 0               | 0.00           | N            | 0                | 0.00          | N           | 0               | 0.00          | N     | 0               | 0.00          | N     | 0               |
| 02/2021   | 0.00          | N            | 0               | 0.00           | N            | 0                | 0.00          | N           | 0               | 0.00          | N     | 0               | 0.00          | N     | 0               |
| 01/2021   | 0.00          | N            | 0               | 0.00           | N            | 0                | 0.00          | N           | 0               | 0.00          | N     | 0               | 0.00          | N     | 0               |
| 12/2020   | 0.00          | N            | 0               | 0.00           | N            | 0                | 0.00          | N           | 0               | 0.00          | N     | 0               | 0.00          | N     | 0               |
| 11/2020   | 0.00          | N            | 0               | 0.00           | N            | 0                | 0.00          | N           | 0               | 0.00          | N     | 0               | 0.00          | N     | 0               |
| 10/2020   | 0.00          | N            | 0               | 0.00           | N            | 0                | 0.00          | N           | 0               | 0.00          | N     | 0               | 0.00          | N     | 0               |
| 09/2020   | 0.00          | N            | 0               | 0.00           | N            | 0                | 0.00          | N           | 0               | 0.00          | N     | 0               | 0.00          | N     | 0               |
| 08/2020   | 0.00          | N            | 0               | 0.00           | N            | 0                | 0.00          | N           | 0               | 0.00          | N     | 0               | 0.00          | N     | 0               |

<sup>\*</sup> BASIC Measures are the absolute SMS scores that are compared within each Safety Event Group to determine the BASIC Score percentiles.

| BASIC Measures by C      | BASIC Measures by Cargo Group ToC |                                    |      |                  |                                       |                  |      |                  |               |                  |       |                  |      |                  |
|--------------------------|-----------------------------------|------------------------------------|------|------------------|---------------------------------------|------------------|------|------------------|---------------|------------------|-------|------------------|------|------------------|
| Fleet Size: 1-5 PUs      |                                   |                                    |      |                  |                                       |                  |      |                  |               |                  |       |                  |      |                  |
|                          | Unsafe Driving Hours of Service   |                                    |      |                  | Driver Fitness Controlle<br>Substance |                  |      |                  | HM Compliance |                  | Crash |                  |      |                  |
| Cargo Group (Companies)  | Avg.                              | Comp.<br>to Avg.                   | Avg. | Comp.<br>to Avg. | Avg.                                  | Comp.<br>to Avg. | Avg. | Comp.<br>to Avg. | Avg.          | Comp.<br>to Avg. | Avg.  | Comp.<br>to Avg. | Avg. | Comp.<br>to Avg. |
| General Freight (489231) | 0.80                              | Better                             | 0.26 | Worse            | 0.20                                  | Better           | 0.02 | Better           | 1.91          | Worse            | 0.01  | Better           | 0.06 | Worse            |
| JALAL 08 FREIGHT INC     | 0.00                              | 0.00 1.60 0.00 0.00 2.50 0.00 4.00 |      |                  |                                       |                  |      |                  |               |                  |       |                  |      |                  |