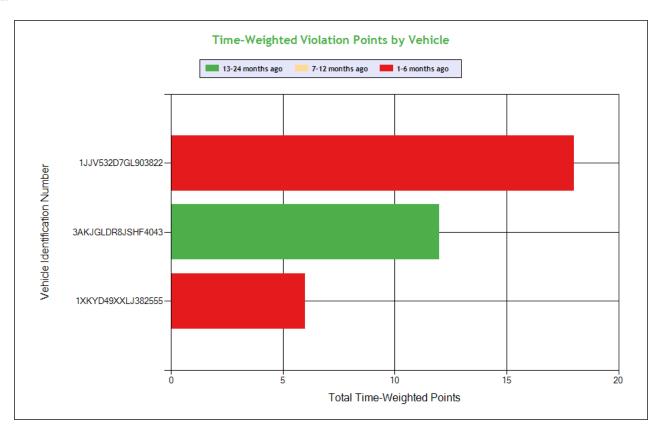

| /IN Insp Summary by S | IN Insp Summary by State (based on inspection from the last 2 years) ToC |             |      |          |      |           |            |          |      |          |  |  |  |
|-----------------------|--------------------------------------------------------------------------|-------------|------|----------|------|-----------|------------|----------|------|----------|--|--|--|
|                       |                                                                          |             |      |          |      | Counts in | each State |          |      |          |  |  |  |
| VIN                   | Insp                                                                     | Viol Pts    | C    | :A       | ι    | UT        |            | СО       |      | IV       |  |  |  |
|                       |                                                                          |             | Insp | Viol Pts | Insp | Viol Pts  | Insp       | Viol Pts | Insp | Viol Pts |  |  |  |
| TOTALS                | 40/<br>40*                                                               | 10/<br>18** | 6    | 0        | 2    | 0         | 1          | 10       | 1    | 8        |  |  |  |
| 3AKJGLDR8JSHF4043     | 8                                                                        | 10          | 5    | 0        | 2    | 0         | 1          | 10       | 0    | 0        |  |  |  |
| 1UYVS2537N7506004     | 2                                                                        | 0           | 1    | 0        | 1    | 0         | 0          | 0        | 0    | 0        |  |  |  |
| 1XKYD49XXLJ382555     | 2                                                                        | 2           | 1    | 0        | 0    | 0         | 0          | 0        | 1    | 2        |  |  |  |
| 1JJV532D1JL048090     | 1                                                                        | 0           | 1    | 0        | 0    | 0         | 0          | 0        | 0    | 0        |  |  |  |
| 1JJV532D7GL903822     | 1                                                                        | 6           | 0    | 0        | 0    | 0         | 0          | 0        | 1    | 6        |  |  |  |
| 3H3V532C5AT023040     | 1                                                                        | 0           | 0    | 0        | 1    | 0         | 0          | 0        | 0    | 0        |  |  |  |
| 3H3V532K6PS460342     | 1                                                                        | 0           | 1    | 0        | 0    | 0         | 0          | 0        | 0    | 0        |  |  |  |
| CYTC54561             | 1                                                                        | 0           | 1    | 0        | 0    | 0         | 0          | 0        | 0    | 0        |  |  |  |