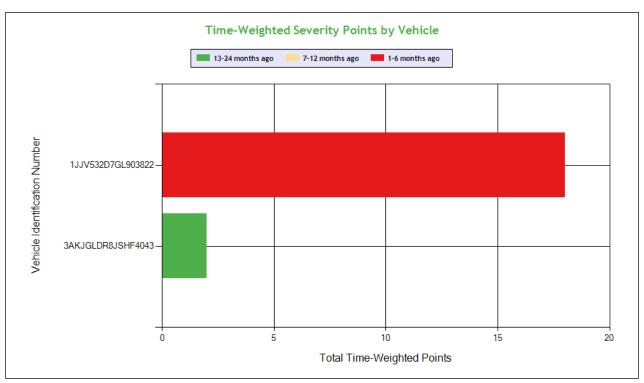

Severe Violations (i.e. those with >= 8 points) - Chart ToC

No Data

Severe Violations (i.e. those with >= 8 points) - Table

**No Data** 

| Inspection Date | Inspection<br>State | BASIC                  | Violation Description                                                                   | oos | VIN               | Severity Points |
|-----------------|---------------------|------------------------|-----------------------------------------------------------------------------------------|-----|-------------------|-----------------|
| 02/06/2024      | NV                  | Vehicle<br>Maintenance | 393.9A - Inoperative required lamps                                                     | No  | 1JJV532D7GL903822 | 2               |
| 02/06/2024      | NV                  | Vehicle<br>Maintenance | 396.17C - Operating a CMV without proof of a periodic inspection                        | No  | 1JJV532D7GL903822 | 4               |
| 02/06/2024      | NV                  | Hours-Of-<br>Service   | 395.1515 - Onboard recording device does not display required information               | No  | 1XKYD49XXLJ382555 | 1               |
| 02/06/2024      | NV                  | Hours-Of-<br>Service   | 395.22G - Portable ELD not mounted in a fixed position and visible to driver            | No  | 1XKYD49XXLJ382555 | 1               |
| 06/27/2022      | СО                  | Hours-Of-<br>Service   | 395.8E - False report of drivers record of duty status                                  | Yes | 3AKJGLDR8JSHF4043 | 7               |
| 06/27/2022      | СО                  | Hours-Of-<br>Service   | 395.30B1 - Driver failed to certify the accuracy of the information gathered by the ELD | No  | 3AKJGLDR8JSHF4043 | 1               |
| 06/27/2022      | со                  | Vehicle<br>Maintenance | 393.95A - No/discharged/unsecured fire extinguisher                                     | No  | 3AKJGLDR8JSHF4043 | 2               |

| /IN Insp Summary by S | IN Insp Summary by State (based on inspection from the last 2 years) ToC |             |      |          |      |           |            |          |      |          |  |  |  |
|-----------------------|--------------------------------------------------------------------------|-------------|------|----------|------|-----------|------------|----------|------|----------|--|--|--|
|                       |                                                                          |             |      |          |      | Counts in | each State |          |      |          |  |  |  |
| VIN                   | Insp                                                                     | Viol Pts    | C    | :A       | ι    | UT        |            | СО       |      | IV       |  |  |  |
|                       |                                                                          |             | Insp | Viol Pts | Insp | Viol Pts  | Insp       | Viol Pts | Insp | Viol Pts |  |  |  |
| TOTALS                | 40/<br>40*                                                               | 10/<br>18** | 6    | 0        | 2    | 0         | 1          | 10       | 1    | 8        |  |  |  |
| 3AKJGLDR8JSHF4043     | 8                                                                        | 10          | 5    | 0        | 2    | 0         | 1          | 10       | 0    | 0        |  |  |  |
| 1UYVS2537N7506004     | 2                                                                        | 0           | 1    | 0        | 1    | 0         | 0          | 0        | 0    | 0        |  |  |  |
| 1XKYD49XXLJ382555     | 2                                                                        | 2           | 1    | 0        | 0    | 0         | 0          | 0        | 1    | 2        |  |  |  |
| 1JJV532D1JL048090     | 1                                                                        | 0           | 1    | 0        | 0    | 0         | 0          | 0        | 0    | 0        |  |  |  |
| 1JJV532D7GL903822     | 1                                                                        | 6           | 0    | 0        | 0    | 0         | 0          | 0        | 1    | 6        |  |  |  |
| 3H3V532C5AT023040     | 1                                                                        | 0           | 0    | 0        | 1    | 0         | 0          | 0        | 0    | 0        |  |  |  |
| 3H3V532K6PS460342     | 1                                                                        | 0           | 1    | 0        | 0    | 0         | 0          | 0        | 0    | 0        |  |  |  |
| CYTC54561             | 1                                                                        | 0           | 1    | 0        | 0    | 0         | 0          | 0        | 0    | 0        |  |  |  |