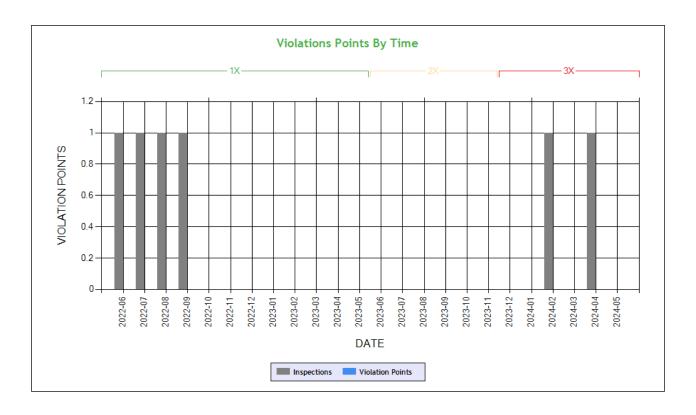

| Inspection Violations & OC | OS Counts - Table ToC |            |                 |         |
|----------------------------|-----------------------|------------|-----------------|---------|
| Date Range                 | Inspections           | Violations | Out-of-Services | Crashes |
| TOTAL                      | 10                    | 7          | 1               | 2       |
| 1 - 6 months               | 2                     | 4          | 0               | 0       |
| 7 - 12 months              | 0                     | 0          | 0               | 0       |
| 13 - 18 months             | 0                     | 0          | 0               | 0       |
| 19 - 24 months             | 4                     | 3          | 1               | 2       |
| 25 - 30 months             | 1                     | 0          | 0               | 0       |
| 31 - 36 months             | 2                     | 0          | 0               | 0       |
| 37 - 42 months             | 1                     | 0          | 0               | 0       |
| 43 - 48 months             | 0                     | 0          | 0               | 0       |