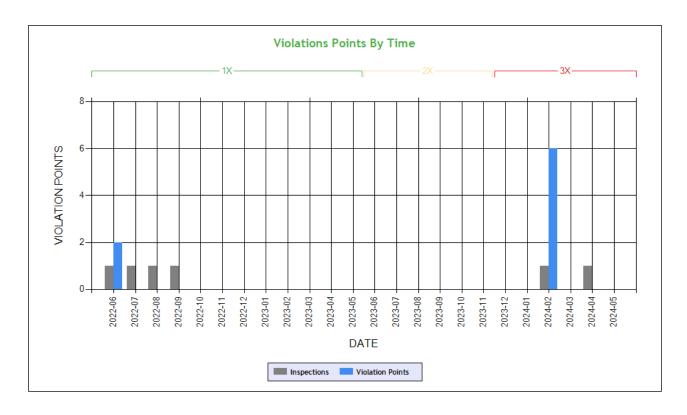

| Inspection Violations & OC | OS Counts - Table ToC |            |                 |         |
|----------------------------|-----------------------|------------|-----------------|---------|
| Date Range                 | Inspections           | Violations | Out-of-Services | Crashes |
| TOTAL                      | 10                    | 7          | 1               | 2       |
| 1 - 6 months               | 2                     | 4          | 0               | 0       |
| 7 - 12 months              | 0                     | 0          | 0               | 0       |
| 13 - 18 months             | 0                     | 0          | 0               | 0       |
| 19 - 24 months             | 4                     | 3          | 1               | 2       |
| 25 - 30 months             | 1                     | 0          | 0               | 0       |
| 31 - 36 months             | 2                     | 0          | 0               | 0       |
| 37 - 42 months             | 1                     | 0          | 0               | 0       |
| 43 - 48 months             | 0                     | 0          | 0               | 0       |