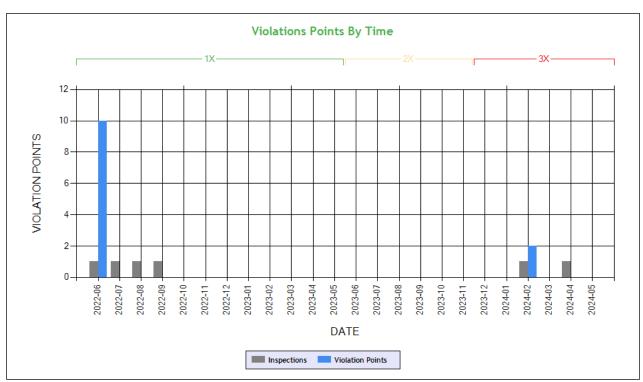

| Inspection Violations & OC | OS Counts - Table ToC |            |                 |         |
|----------------------------|-----------------------|------------|-----------------|---------|
| Date Range                 | Inspections           | Violations | Out-of-Services | Crashes |
| TOTAL                      | 10                    | 7          | 1               | 2       |
| 1 - 6 months               | 2                     | 4          | 0               | 0       |
| 7 - 12 months              | 0                     | 0          | 0               | 0       |
| 13 - 18 months             | 0                     | 0          | 0               | 0       |
| 19 - 24 months             | 4                     | 3          | 1               | 2       |
| 25 - 30 months             | 1                     | 0          | 0               | 0       |
| 31 - 36 months             | 2                     | 0          | 0               | 0       |
| 37 - 42 months             | 1                     | 0          | 0               | 0       |
| 43 - 48 months             | 0                     | 0          | 0               | 0       |

| Violations By Unit Type ToC                                                    |                    |                    |                    |  |  |  |  |  |  |
|--------------------------------------------------------------------------------|--------------------|--------------------|--------------------|--|--|--|--|--|--|
| # of Violations: 7 Total Severity: 18 based on inspections in the last 2 years |                    |                    |                    |  |  |  |  |  |  |
| Violation Unit: Driver                                                         | # of Violations: 4 | Total Severity: 10 | % of Total: 55.56% |  |  |  |  |  |  |
| Viol. Group: False Log                                                         | # of Violations: 1 | Total Severity: 7  | % of Total: 38.89% |  |  |  |  |  |  |