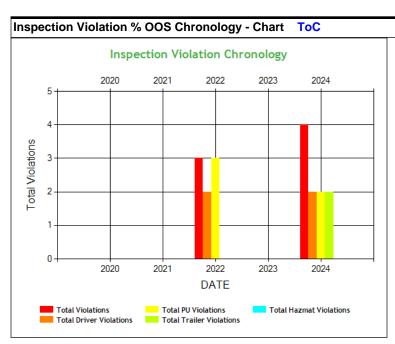

| Inspection Violation % OOS Chronology - Ta | ble ToC |      |       |      |      |
|--------------------------------------------|---------|------|-------|------|------|
|                                            | 2020    | 2021 | 2022  | 2023 | 2024 |
| Total Violations                           | 0       | 0    | 3     | 0    | 4    |
| Total Out Of Services                      | 0       | 0    | 1     | 0    | 0    |
| %OOS Total Violations                      | 0       | 0    | 33.33 | 0    | 0    |
| Total Driver Violations                    | 0       | 0    | 2     | 0    | 2    |
| Total Driver Out Of Services               | 0       | 0    | 1     | 0    | 0    |
| %OOS Driver Violations                     | 0       | 0    | 50.0  | 0    | 0    |
| Total PU Violations                        | 0       | 0    | 3     | 0    | 2    |
| Total PU Out Of Services                   | 0       | 0    | 1     | 0    | 0    |
| %OOS PU Violations                         | 0       | 0    | 33.33 | 0    | 0    |
| Total Trailer Violations                   | 0       | 0    | 0     | 0    | 2    |
| Total Trailer Out Of Services              | 0       | 0    | 0     | 0    | 0    |
| %OOS Trailer Violations                    | 0       | 0    | 0     | 0    | 0    |
| Total Hazmat Violations                    | 0       | 0    | 0     | 0    | 0    |
| Total Hazmat Out Of Services               | 0       | 0    | 0     | 0    | 0    |
| %OOS HazMat Violations                     | 0       | 0    | 0     | 0    | 0    |