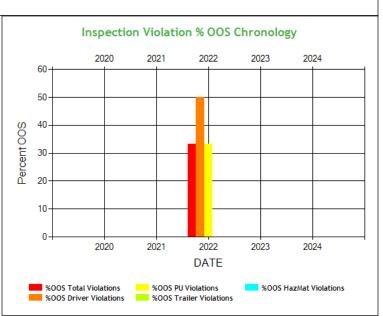

| Inspection Violation % OOS Chronology - Ta | ble ToC |      |       |      |      |
|--------------------------------------------|---------|------|-------|------|------|
|                                            | 2020    | 2021 | 2022  | 2023 | 2024 |
| Total Violations                           | 0       | 0    | 3     | 0    | 4    |
| Total Out Of Services                      | 0       | 0    | 1     | 0    | 0    |
| %OOS Total Violations                      | 0       | 0    | 33.33 | 0    | 0    |
| Total Driver Violations                    | 0       | 0    | 2     | 0    | 2    |
| Total Driver Out Of Services               | 0       | 0    | 1     | 0    | 0    |
| %OOS Driver Violations                     | 0       | 0    | 50.0  | 0    | 0    |
| Total PU Violations                        | 0       | 0    | 3     | 0    | 2    |
| Total PU Out Of Services                   | 0       | 0    | 1     | 0    | 0    |
| %OOS PU Violations                         | 0       | 0    | 33.33 | 0    | 0    |
| Total Trailer Violations                   | 0       | 0    | 0     | 0    | 2    |
| Total Trailer Out Of Services              | 0       | 0    | 0     | 0    | 0    |
| %OOS Trailer Violations                    | 0       | 0    | 0     | 0    | 0    |
| Total Hazmat Violations                    | 0       | 0    | 0     | 0    | 0    |
| Total Hazmat Out Of Services               | 0       | 0    | 0     | 0    | 0    |
| %OOS HazMat Violations                     | 0       | 0    | 0     | 0    | 0    |