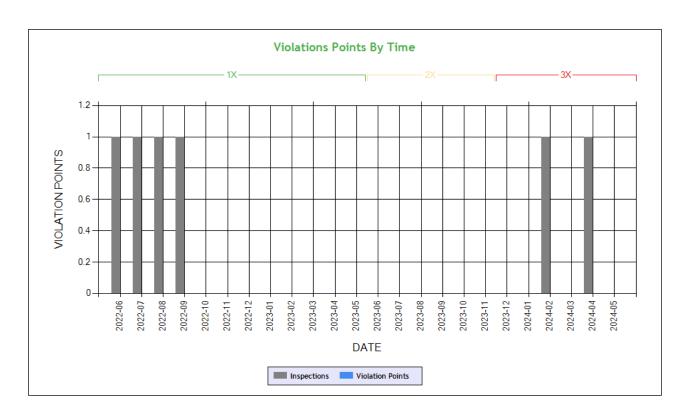

| Inspection Violations & OC | OS Counts - Table ToC |            |                 |         |
|----------------------------|-----------------------|------------|-----------------|---------|
| Date Range                 | Inspections           | Violations | Out-of-Services | Crashes |
| TOTAL                      | 10                    | 7          | 1               | 2       |
| 1 - 6 months               | 2                     | 4          | 0               | 0       |
| 7 - 12 months              | 0                     | 0          | 0               | 0       |
| 13 - 18 months             | 0                     | 0          | 0               | 0       |
| 19 - 24 months             | 4                     | 3          | 1               | 2       |
| 25 - 30 months             | 1                     | 0          | 0               | 0       |
| 31 - 36 months             | 2                     | 0          | 0               | 0       |
| 37 - 42 months             | 1                     | 0          | 0               | 0       |
| 43 - 48 months             | 0                     | 0          | 0               | 0       |