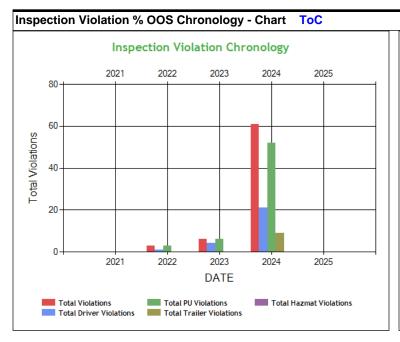

| Inspection Violation % OOS Chronology - Ta | able ToC |      |       |       |      |
|--------------------------------------------|----------|------|-------|-------|------|
|                                            | 2021     | 2022 | 2023  | 2024  | 2025 |
| Total Violations                           | 0        | 3    | 6     | 61    | 0    |
| Total Out Of Services                      | 0        | 0    | 1     | 10    | 0    |
| %OOS Total Violations                      | 0        | 0    | 16.67 | 16.39 | 0    |
| Total Driver Violations                    | 0        | 1    | 4     | 21    | 0    |
| Total Driver Out Of Services               | 0        | 0    | 1     | 4     | 0    |
| %OOS Driver Violations                     | 0        | 0    | 25.00 | 19.05 | 0    |
| Total PU Violations                        | 0        | 3    | 6     | 52    | 0    |
| Total PU Out Of Services                   | 0        | 0    | 1     | 7     | 0    |
| %OOS PU Violations                         | 0        | 0    | 16.67 | 13.46 | 0    |
| Total Trailer Violations                   | 0        | 0    | 0     | 9     | 0    |
| Total Trailer Out Of Services              | 0        | 0    | 0     | 3     | 0    |
| %OOS Trailer Violations                    | 0        | 0    | 0     | 33.33 | 0    |
| Total Hazmat Violations                    | 0        | 0    | 0     | 0     | 0    |
| Total Hazmat Out Of Services               | 0        | 0    | 0     | 0     | 0    |
| %OOS HazMat Violations                     | 0        | 0    | 0     | 0     | 0    |