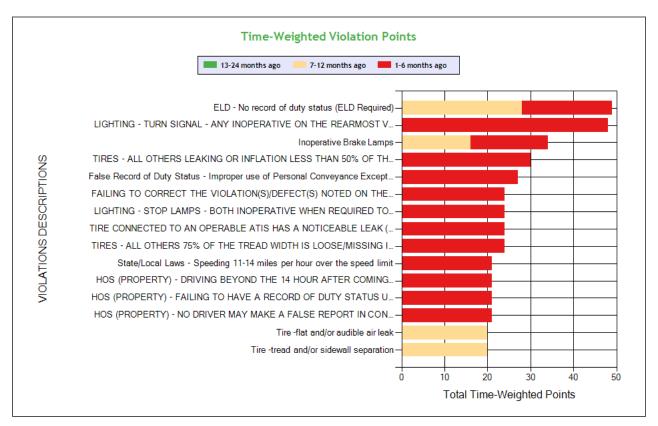

| Severe Violation | ons (i.e. those with >= 8 points) - Table: 4 Violations                                                                                                            | irrences | ToC             |                |                      |                    |                     |                     |                     |                     |                          |
|------------------|--------------------------------------------------------------------------------------------------------------------------------------------------------------------|----------|-----------------|----------------|----------------------|--------------------|---------------------|---------------------|---------------------|---------------------|--------------------------|
| Code             | Description                                                                                                                                                        | Category | BASIC<br>Weight | Total<br>count | Last 6<br>month<br>s | 7-12<br>month<br>s | 13-18<br>month<br>s | 19-24<br>month<br>s | 25-31<br>month<br>s | 32-36<br>month<br>s | Over<br>36<br>month<br>s |
| 393.75C          | Tire -other tread depth less than 2/32 of inch                                                                                                                     | Tires    | 8               | 2              | 0                    | 2                  | 0                   | 0                   | 0                   | 0                   | 0                        |
| 393.75A2         | Tire -tread and/or sidewall separation                                                                                                                             | Tires    | 8               | 3              | 1                    | 2                  | 0                   | 0                   | 0                   | 0                   | 0                        |
| 393.75A3         | Tire -flat and/or audible air leak                                                                                                                                 | Tires    | 8               | 2              | 0                    | 2                  | 0                   | 0                   | 0                   | 0                   | 0                        |
| 393.75A3ATIS     | TIRE CONNECTED TO AN OPERABLE ATIS HAS A NOTICEABLE LEAK (E.G. CAN BE HEARD OR FELT) SPECIFIC TO THE TREAD AREA AND ATIS IS ABLE TO MAINTAIN INFLATION PRESSURE GR | Tires    | 8               | 2              | 2                    | 0                  | 0                   | 0                   | 0                   | 0                   | 0                        |

| DACIO                                | Violeties Comm           | C-4-                    | Description                                                                                                                                                        | # of \/!= =+!=== | # 06 000 \/:=!=::=  | Coverity Delect      |
|--------------------------------------|--------------------------|-------------------------|--------------------------------------------------------------------------------------------------------------------------------------------------------------------|------------------|---------------------|----------------------|
| BASIC Vehicle Maintenance            | Violation Group<br>Tires | <b>Code</b><br>393.75A3 | Description Tire -flat and/or audible                                                                                                                              | # of Violations  | # of OOS Violations | Severity Points<br>8 |
| verlicie ivialitieriarice            | Tiles                    | 393.13A3                | air leak                                                                                                                                                           |                  | · ·                 | 0                    |
| Vehicle Maintenance                  | Tires                    | 393.75A2                | Tire -tread and/or sidewall separation                                                                                                                             | 2                | 1                   | 8                    |
| Vehicle Maintenance                  | Tires                    | 393.75C                 | Tire -other tread depth less than 2/32 of inch                                                                                                                     | 1                | 0                   | 8                    |
| Vehicle Maintenance                  | Tires                    | 393.75A3ATIS            | TIRE CONNECTED TO AN OPERABLE ATIS HAS A NOTICEABLE LEAK (E.G. CAN BE HEARD OR FELT) SPECIFIC TO THE TREAD AREA AND ATIS IS ABLE TO MAINTAIN INFLATION PRESSURE GR | 1                | 0                   | 8                    |
| Hours-Of-Service (HOS)<br>Compliance | Hours                    | 395.3A2HOSPD            | HOS (PROPERTY) - DRIVING BEYOND THE 14 HOUR AFTER COMING ON DUTY FOLLOWING 10 CONSECUTIVE HOURS OFF DUTY DURING THE CURRENT 8 CONSECUTIVE DAY PERIOD. DATE & TIME: | 1                | 0                   | 7                    |
| Unsafe Driving                       | Speeding 3               | 392.2SLLS3              | State/Local Laws -<br>Speeding 11-14 miles<br>per hour over the speed<br>limit                                                                                     | 1                | 0                   | 7                    |
| Hours-Of-Service (HOS)<br>Compliance | False Log                | 395.8EHOSPD             | HOS (PROPERTY) - NO DRIVER MAY MAKE A FALSE REPORT IN CONNECTION WITH A DUTY STATUS. EXPLAIN:                                                                      | 1                | 0                   | 7                    |
| Hours-Of-Service (HOS)<br>Compliance | False Log                | 395.8E1PC               | False Record of Duty<br>Status - Improper use of<br>Personal Conveyance<br>Exception                                                                               | 1                | 1                   | 7                    |
| Hours-Of-Service (HOS)<br>Compliance | Hours                    | 392.2H                  | State/Local Hours-of-<br>Service (HOS)                                                                                                                             | 2                | 1                   | 7                    |
| Vehicle Maintenance                  | Lighting                 | 393.9ALSLI              | LIGHTING - STOP<br>LAMPS - ANY<br>INOPERATIVE.                                                                                                                     | 1                | 0                   | 6                    |
| Vehicle Maintenance                  | Lighting                 | 393.9ALTSIR             | LIGHTING - TURN<br>SIGNAL -ANY<br>INOPERATIVE ON A<br>UNIT THAT IS NOT<br>THE REARMOST UNIT.                                                                       | 1                | 0                   | 6                    |
| Vehicle Maintenance                  | Lighting                 | 393.9BRKLAMP            | Inoperative Brake<br>Lamps                                                                                                                                         | 2                | 1                   | 6                    |
| Vehicle Maintenance                  | Lighting                 | 393.9ALRLI              | LIGHTING - TAIL LAMP<br>- ANY INOPERATIVE.                                                                                                                         | 1                | 0                   | 6                    |
| Vehicle Maintenance                  | Lighting                 | 393.9ALLPL              | LIGHTING - LICENSE<br>PLATE LAMP<br>INOPERATIVE.                                                                                                                   | 1                | 0                   | 6                    |
| Vehicle Maintenance                  | Lighting                 | 393.9ALTSI              | LIGHTING - TURN<br>SIGNAL - ANY<br>INOPERATIVE ON THE<br>REARMOST VEHICLE.                                                                                         | 2                | 2                   | 6                    |
| Hours-Of-Service (HOS)<br>Compliance | Incomplete/Wrong Log     | 395.8AELD               | ELD - No record of duty status (ELD Required)                                                                                                                      | 3                | 3                   | 5                    |
| Hours-Of-Service (HOS)<br>Compliance | Incomplete/Wrong Log     | 395.34A1                | Failing to note malfunction that requires use of paper log                                                                                                         | 1                | 0                   | 5                    |
| Unsafe Driving                       | Dangerous Driving        | 392.2SLLML              | State/Local Laws -<br>Failure to maintain lane                                                                                                                     | 1                | 0                   | 5                    |
| Vehicle Maintenance                  | Brakes, All Others       | 393.45B2                | Failing to secure brake hose/tubing against mechanical damage                                                                                                      | 1                | 0                   | 4                    |
| Vehicle Maintenance                  | Brakes All Others        | 393.45DBAAL             | AIR BRAKE - AUDIBLE<br>AIR LEAK AT OTHER<br>THAN A PROPER<br>CONNECTION.                                                                                           | 1                | 1                   | 4                    |