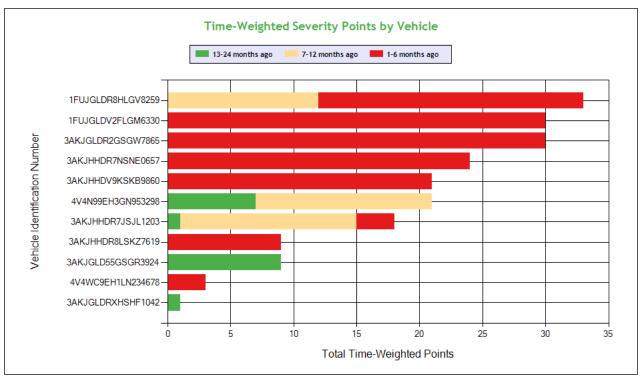

| VIN Insp Summary by Sta | ate (based  | on inspecti  | ion from th | ne last 2 ye | ars) To( |          |           |            |      |          |      |          |
|-------------------------|-------------|--------------|-------------|--------------|----------|----------|-----------|------------|------|----------|------|----------|
|                         |             |              |             |              |          |          | Counts in | each State |      |          |      |          |
| VIN                     | Insp        | Viol Pts     | C           | A            | N        | IV       | A         | Z          | I    | D        | N    | IE       |
|                         |             |              | Insp        | Viol Pts     | Insp     | Viol Pts | Insp      | Viol Pts   | Insp | Viol Pts | Insp | Viol Pts |
| TOTALS                  | 95/<br>335* | 35/<br>234** | 29          | 93           | 3        | 39       | 1         | 20         | 1    | 68       | 1    | 14       |
| 1FUJGLDR8HLGV8259       | 6           | 11           | 5           | 5            | 0        | 0        | 0         | 0          | 0    | 0        | 1    | 6        |
| 3AKJHHDR7JSJL1203       | 5           | 33           | 5           | 33           | 0        | 0        | 0         | 0          | 0    | 0        | 0    | 0        |
| 4V4N99EH3GN953298       | 5           | 12           | 5           | 12           | 0        | 0        | 0         | 0          | 0    | 0        | 0    | 0        |
| 3AKJGLDR2GSGW7865       | 3           | 11           | 2           | 0            | 1        | 11       | 0         | 0          | 0    | 0        | 0    | 0        |
| 1FUJGLDV2FLGM6330       | 2           | 66           | 0           | 0            | 1        | 18       | 0         | 0          | 1    | 48       | 0    | 0        |
| 3AKJGLDRXHSHF1042       | 2           | 5            | 2           | 5            | 0        | 0        | 0         | 0          | 0    | 0        | 0    | 0        |
| 3AKJHHDR8LSKZ7619       | 2           | 13           | 2           | 13           | 0        | 0        | 0         | 0          | 0    | 0        | 0    | 0        |
| 4V4WC9EH1LN234678       | 2           | 1            | 2           | 1            | 0        | 0        | 0         | 0          | 0    | 0        | 0    | 0        |
| 1GRDM96227H705838       | 1           | 20           | 0           | 0            | 0        | 0        | 0         | 0          | 1    | 20       | 0    | 0        |
| 1JJV532D0GL954496       | 1           | 2            | 1           | 2            | 0        | 0        | 0         | 0          | 0    | 0        | 0    | 0        |
| 1JJV532D4PL414777       | 1           | 0            | 1           | 0            | 0        | 0        | 0         | 0          | 0    | 0        | 0    | 0        |
| 1JJV532D9NL392028       | 1           | 1            | 1           | 1            | 0        | 0        | 0         | 0          | 0    | 0        | 0    | 0        |
| 1UYVS2533EU772671       | 1           | 4            | 0           | 0            | 0        | 0        | 1         | 4          | 0    | 0        | 0    | 0        |
| 3AKJGLD55GSGR3924       | 1           | 7            | 1           | 7            | 0        | 0        | 0         | 0          | 0    | 0        | 0    | 0        |
| 3AKJGLDR8JSJH8824       | 1           | 10           | 0           | 0            | 1        | 10       | 0         | 0          | 0    | 0        | 0    | 0        |
| 3AKJHHDR0KSJX1186       | 1           | 0            | 1           | 0            | 0        | 0        | 0         | 0          | 0    | 0        | 0    | 0        |
| 3AKJHHDR4KSKH6258       | 1           | 0            | 1           | 0            | 0        | 0        | 0         | 0          | 0    | 0        | 0    | 0        |
| 3AKJHHDR6JSJW7092       | 1           | 0            | 1           | 0            | 0        | 0        | 0         | 0          | 0    | 0        | 0    | 0        |
| 3H3V532K3PS061923       | 1           | 0            | 1           | 0            | 0        | 0        | 0         | 0          | 0    | 0        | 0    | 0        |
| 3H3V532KXPJ061214       | 1           | 6            | 1           | 6            | 0        | 0        | 0         | 0          | 0    | 0        | 0    | 0        |