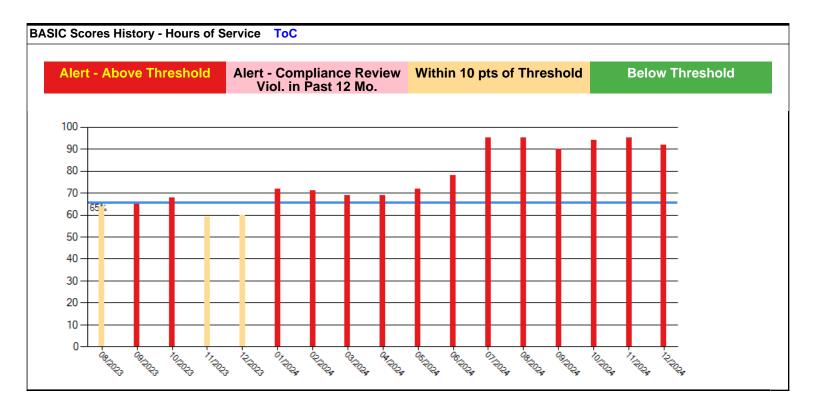

# Estimated BASIC Scores (as of 12/27/2024)

|                    | Unsafe<br>Driving | Hours of<br>Service |      |      | Vehicle<br>Maintenance | HM<br>Compliance | Crash |
|--------------------|-------------------|---------------------|------|------|------------------------|------------------|-------|
| Relative<br>Scores | 79% 🕣             | 92% Ө               | 0% ○ | 0% ○ | 92% 🔨                  | 0% ○             | 0% ○  |
| Alert Status       | ALERT (3)         | ALERT (12)          | No   | No   | ALERT (2)              | No               | No    |