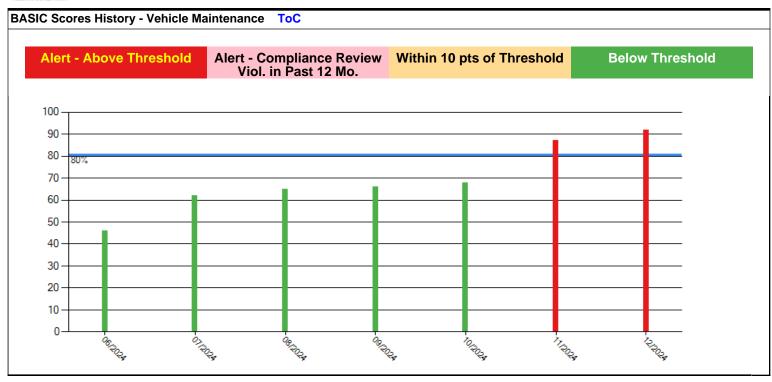

# Estimated BASIC Scores (as of 12/27/2024)

|                    | Unsafe<br>Driving | Hours of<br>Service |      |      | Vehicle<br>Maintenance | HM<br>Compliance | Crash |
|--------------------|-------------------|---------------------|------|------|------------------------|------------------|-------|
| Relative<br>Scores | 79% 🕣             | 92% Ө               | 0% ○ | 0% ○ | 92% 🔨                  | 0% ○             | 0% ○  |
| Alert Status       | ALERT (3)         | ALERT (12)          | No   | No   | ALERT (2)              | No               | No    |