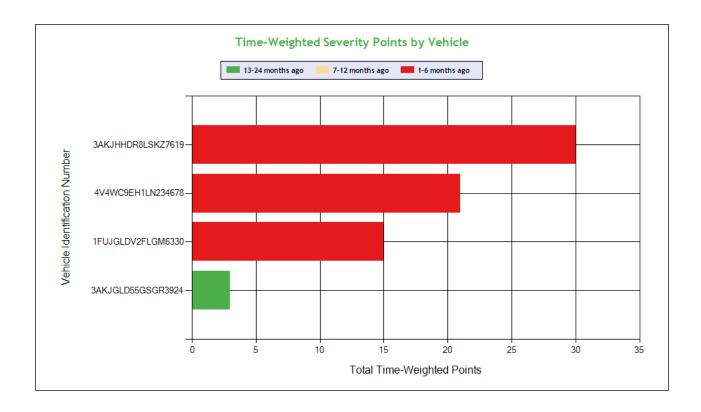

| VIN Insp Summary by Sta | ate (based  | on inspecti  | ion from th | ne last 2 ye | ars) To( |          |           |            |      |          |      |          |
|-------------------------|-------------|--------------|-------------|--------------|----------|----------|-----------|------------|------|----------|------|----------|
|                         |             |              |             |              |          |          | Counts in | each State |      |          |      |          |
| VIN                     | Insp        | Viol Pts     | C           | A            | N        | IV       | A         | Z          | I    | D        | N    | IE       |
|                         |             |              | Insp        | Viol Pts     | Insp     | Viol Pts | Insp      | Viol Pts   | Insp | Viol Pts | Insp | Viol Pts |
| TOTALS                  | 95/<br>335* | 35/<br>234** | 29          | 93           | 3        | 39       | 1         | 20         | 1    | 68       | 1    | 14       |
| 1FUJGLDR8HLGV8259       | 6           | 11           | 5           | 5            | 0        | 0        | 0         | 0          | 0    | 0        | 1    | 6        |
| 3AKJHHDR7JSJL1203       | 5           | 33           | 5           | 33           | 0        | 0        | 0         | 0          | 0    | 0        | 0    | 0        |
| 4V4N99EH3GN953298       | 5           | 12           | 5           | 12           | 0        | 0        | 0         | 0          | 0    | 0        | 0    | 0        |
| 3AKJGLDR2GSGW7865       | 3           | 11           | 2           | 0            | 1        | 11       | 0         | 0          | 0    | 0        | 0    | 0        |
| 1FUJGLDV2FLGM6330       | 2           | 66           | 0           | 0            | 1        | 18       | 0         | 0          | 1    | 48       | 0    | 0        |
| 3AKJGLDRXHSHF1042       | 2           | 5            | 2           | 5            | 0        | 0        | 0         | 0          | 0    | 0        | 0    | 0        |
| 3AKJHHDR8LSKZ7619       | 2           | 13           | 2           | 13           | 0        | 0        | 0         | 0          | 0    | 0        | 0    | 0        |
| 4V4WC9EH1LN234678       | 2           | 1            | 2           | 1            | 0        | 0        | 0         | 0          | 0    | 0        | 0    | 0        |
| 1GRDM96227H705838       | 1           | 20           | 0           | 0            | 0        | 0        | 0         | 0          | 1    | 20       | 0    | 0        |
| 1JJV532D0GL954496       | 1           | 2            | 1           | 2            | 0        | 0        | 0         | 0          | 0    | 0        | 0    | 0        |
| 1JJV532D4PL414777       | 1           | 0            | 1           | 0            | 0        | 0        | 0         | 0          | 0    | 0        | 0    | 0        |
| 1JJV532D9NL392028       | 1           | 1            | 1           | 1            | 0        | 0        | 0         | 0          | 0    | 0        | 0    | 0        |
| 1UYVS2533EU772671       | 1           | 4            | 0           | 0            | 0        | 0        | 1         | 4          | 0    | 0        | 0    | 0        |
| 3AKJGLD55GSGR3924       | 1           | 7            | 1           | 7            | 0        | 0        | 0         | 0          | 0    | 0        | 0    | 0        |
| 3AKJGLDR8JSJH8824       | 1           | 10           | 0           | 0            | 1        | 10       | 0         | 0          | 0    | 0        | 0    | 0        |
| 3AKJHHDR0KSJX1186       | 1           | 0            | 1           | 0            | 0        | 0        | 0         | 0          | 0    | 0        | 0    | 0        |
| 3AKJHHDR4KSKH6258       | 1           | 0            | 1           | 0            | 0        | 0        | 0         | 0          | 0    | 0        | 0    | 0        |
| 3AKJHHDR6JSJW7092       | 1           | 0            | 1           | 0            | 0        | 0        | 0         | 0          | 0    | 0        | 0    | 0        |
| 3H3V532K3PS061923       | 1           | 0            | 1           | 0            | 0        | 0        | 0         | 0          | 0    | 0        | 0    | 0        |
| 3H3V532KXPJ061214       | 1           | 6            | 1           | 6            | 0        | 0        | 0         | 0          | 0    | 0        | 0    | 0        |