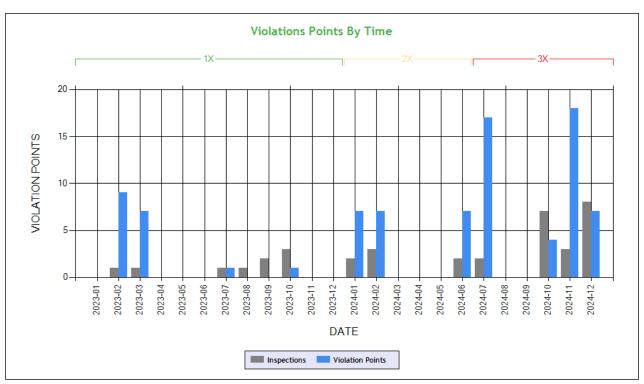

| Inspection Violations & OOS Counts - Table ToC |             |            |                 |         |  |  |  |  |  |  |  |
|------------------------------------------------|-------------|------------|-----------------|---------|--|--|--|--|--|--|--|
| Date Range                                     | Inspections | Violations | Out-of-Services | Crashes |  |  |  |  |  |  |  |
| TOTAL                                          | 35          | 70         | 11              | 1       |  |  |  |  |  |  |  |
| 1 - 6 months                                   | 14          | 52         | 5               | 0       |  |  |  |  |  |  |  |
| 7 - 12 months                                  | 6           | 9          | 5               | 0       |  |  |  |  |  |  |  |
| 13 - 18 months                                 | 7           | 3          | 0               | 1       |  |  |  |  |  |  |  |
| 19 - 24 months                                 | 2           | 3          | 1               | 0       |  |  |  |  |  |  |  |
| 25 - 30 months                                 | 4           | 3          | 0               | 0       |  |  |  |  |  |  |  |
| 31 - 36 months                                 | 1           | 0          | 0               | 0       |  |  |  |  |  |  |  |
| 37 - 42 months                                 | 1           | 0          | 0               | 0       |  |  |  |  |  |  |  |
| 43 - 48 months                                 | 0           | 0          | 0               | 0       |  |  |  |  |  |  |  |