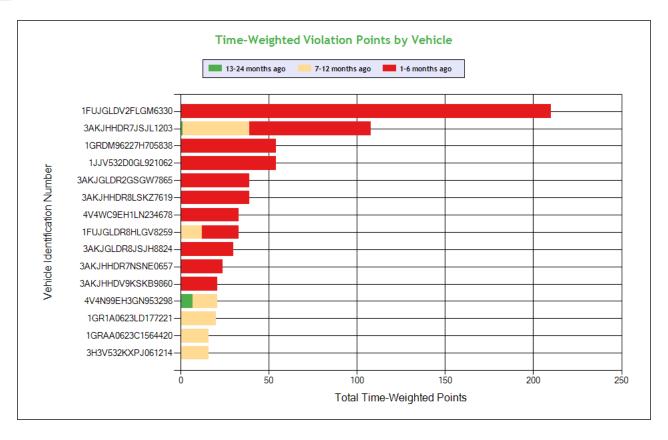

| VIN Insp Summary by Sta | ate (based  | on inspecti  | ion from th | ne last 2 ye | ars) To( |          |           |            |      |          |      |          |
|-------------------------|-------------|--------------|-------------|--------------|----------|----------|-----------|------------|------|----------|------|----------|
|                         |             |              |             |              |          |          | Counts in | each State |      |          |      |          |
| VIN                     | Insp        | Viol Pts     | C           | A            | N        | IV       | A         | Z          | I    | D        | N    | IE       |
|                         |             |              | Insp        | Viol Pts     | Insp     | Viol Pts | Insp      | Viol Pts   | Insp | Viol Pts | Insp | Viol Pts |
| TOTALS                  | 95/<br>335* | 35/<br>234** | 29          | 93           | 3        | 39       | 1         | 20         | 1    | 68       | 1    | 14       |
| 1FUJGLDR8HLGV8259       | 6           | 11           | 5           | 5            | 0        | 0        | 0         | 0          | 0    | 0        | 1    | 6        |
| 3AKJHHDR7JSJL1203       | 5           | 33           | 5           | 33           | 0        | 0        | 0         | 0          | 0    | 0        | 0    | 0        |
| 4V4N99EH3GN953298       | 5           | 12           | 5           | 12           | 0        | 0        | 0         | 0          | 0    | 0        | 0    | 0        |
| 3AKJGLDR2GSGW7865       | 3           | 11           | 2           | 0            | 1        | 11       | 0         | 0          | 0    | 0        | 0    | 0        |
| 1FUJGLDV2FLGM6330       | 2           | 66           | 0           | 0            | 1        | 18       | 0         | 0          | 1    | 48       | 0    | 0        |
| 3AKJGLDRXHSHF1042       | 2           | 5            | 2           | 5            | 0        | 0        | 0         | 0          | 0    | 0        | 0    | 0        |
| 3AKJHHDR8LSKZ7619       | 2           | 13           | 2           | 13           | 0        | 0        | 0         | 0          | 0    | 0        | 0    | 0        |
| 4V4WC9EH1LN234678       | 2           | 1            | 2           | 1            | 0        | 0        | 0         | 0          | 0    | 0        | 0    | 0        |
| 1GRDM96227H705838       | 1           | 20           | 0           | 0            | 0        | 0        | 0         | 0          | 1    | 20       | 0    | 0        |
| 1JJV532D0GL954496       | 1           | 2            | 1           | 2            | 0        | 0        | 0         | 0          | 0    | 0        | 0    | 0        |
| 1JJV532D4PL414777       | 1           | 0            | 1           | 0            | 0        | 0        | 0         | 0          | 0    | 0        | 0    | 0        |
| 1JJV532D9NL392028       | 1           | 1            | 1           | 1            | 0        | 0        | 0         | 0          | 0    | 0        | 0    | 0        |
| 1UYVS2533EU772671       | 1           | 4            | 0           | 0            | 0        | 0        | 1         | 4          | 0    | 0        | 0    | 0        |
| 3AKJGLD55GSGR3924       | 1           | 7            | 1           | 7            | 0        | 0        | 0         | 0          | 0    | 0        | 0    | 0        |
| 3AKJGLDR8JSJH8824       | 1           | 10           | 0           | 0            | 1        | 10       | 0         | 0          | 0    | 0        | 0    | 0        |
| 3AKJHHDR0KSJX1186       | 1           | 0            | 1           | 0            | 0        | 0        | 0         | 0          | 0    | 0        | 0    | 0        |
| 3AKJHHDR4KSKH6258       | 1           | 0            | 1           | 0            | 0        | 0        | 0         | 0          | 0    | 0        | 0    | 0        |
| 3AKJHHDR6JSJW7092       | 1           | 0            | 1           | 0            | 0        | 0        | 0         | 0          | 0    | 0        | 0    | 0        |
| 3H3V532K3PS061923       | 1           | 0            | 1           | 0            | 0        | 0        | 0         | 0          | 0    | 0        | 0    | 0        |
| 3H3V532KXPJ061214       | 1           | 6            | 1           | 6            | 0        | 0        | 0         | 0          | 0    | 0        | 0    | 0        |