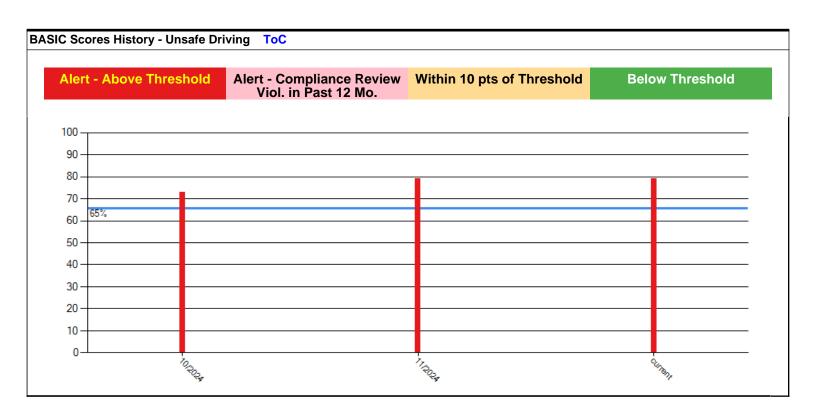

# Estimated BASIC Scores (as of 12/27/2024)

|                    | Unsafe<br>Driving | Hours of<br>Service |      |      | Vehicle<br>Maintenance | HM<br>Compliance | Crash |
|--------------------|-------------------|---------------------|------|------|------------------------|------------------|-------|
| Relative<br>Scores | 79% 🕣             | 92% Ө               | 0% ○ | 0% ○ | 92% 🔨                  | 0% ○             | 0% ○  |
| Alert Status       | ALERT (3)         | ALERT (12)          | No   | No   | ALERT (2)              | No               | No    |