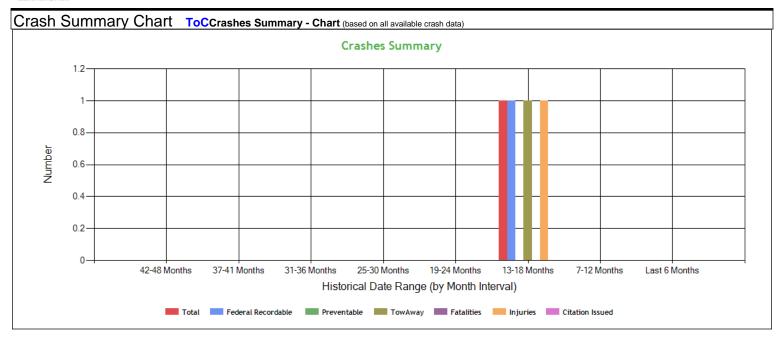

 $in fo@\, Carrier Software.com$ 

| Crashes Summary - Table | (ba   | sed on all    | available cr | ash data)       | ToC             |                 |                 |                 |                 |                |
|-------------------------|-------|---------------|--------------|-----------------|-----------------|-----------------|-----------------|-----------------|-----------------|----------------|
|                         | TOTAL | Last 6 months | 7-12 months  | 13-18<br>months | 19-24<br>months | 25-30<br>months | 30-36<br>months | 37-41<br>months | 42-48<br>months | Over 49 months |
| Total Reportable        | 1     | 0             | 0            | 1               | 0               | 0               | 0               | 0               | 0               | 0              |
| Fatalities              | 0     | 0             | 0            | 0               | 0               | 0               | 0               | 0               | 0               | 0              |
| Injuries                | 1     | 0             | 0            | 1               | 0               | 0               | 0               | 0               | 0               | 0              |
| Tow Away                | 1     | 0             | 0            | 1               | 0               | 0               | 0               | 0               | 0               | 0              |
| With Citations          | 0     | 0             | 0            | 0               | 0               | 0               | 0               | 0               | 0               | 0              |
| Federal Recordable      | 1     | 0             | 0            | 1               | 0               | 0               | 0               | 0               | 0               | 0              |
| Preventable             | 0     | 0             | 0            | 0               | 0               | 0               | 0               | 0               | 0               | 0              |
| Crash per Pwr Unit      | -     | 0.0%          | 0.0%         | 11.11%          | 0.0%            | 0.0%            | 0.0%            | 0.0%            | 0.0%            | -              |