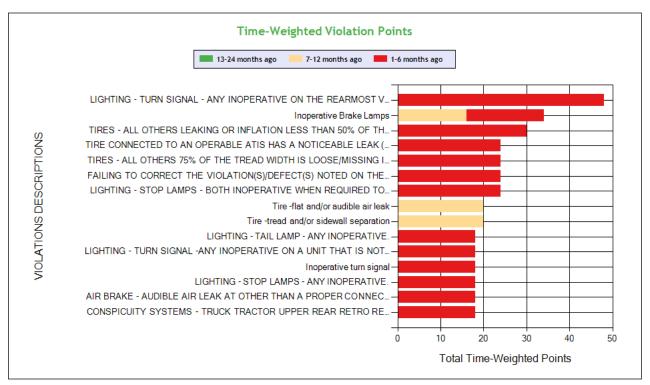

| DACIO                                | Violeties Comm           | C-4-                    | Description                                                                                                                                                        | # of \/!= =+!=== | # 06 000 \/:=!=::=  | Coverity Delect      |
|--------------------------------------|--------------------------|-------------------------|--------------------------------------------------------------------------------------------------------------------------------------------------------------------|------------------|---------------------|----------------------|
| BASIC Vehicle Maintenance            | Violation Group<br>Tires | <b>Code</b><br>393.75A3 | Description Tire -flat and/or audible                                                                                                                              | # of Violations  | # of OOS Violations | Severity Points<br>8 |
| verlicie ivialitieriarice            | Tiles                    | 393.13A3                | air leak                                                                                                                                                           |                  | · ·                 | 0                    |
| Vehicle Maintenance                  | Tires                    | 393.75A2                | Tire -tread and/or sidewall separation                                                                                                                             | 2                | 1                   | 8                    |
| Vehicle Maintenance                  | Tires                    | 393.75C                 | Tire -other tread depth less than 2/32 of inch                                                                                                                     | 1                | 0                   | 8                    |
| Vehicle Maintenance                  | Tires                    | 393.75A3ATIS            | TIRE CONNECTED TO AN OPERABLE ATIS HAS A NOTICEABLE LEAK (E.G. CAN BE HEARD OR FELT) SPECIFIC TO THE TREAD AREA AND ATIS IS ABLE TO MAINTAIN INFLATION PRESSURE GR | 1                | 0                   | 8                    |
| Hours-Of-Service (HOS)<br>Compliance | Hours                    | 395.3A2HOSPD            | HOS (PROPERTY) - DRIVING BEYOND THE 14 HOUR AFTER COMING ON DUTY FOLLOWING 10 CONSECUTIVE HOURS OFF DUTY DURING THE CURRENT 8 CONSECUTIVE DAY PERIOD. DATE & TIME: | 1                | 0                   | 7                    |
| Unsafe Driving                       | Speeding 3               | 392.2SLLS3              | State/Local Laws -<br>Speeding 11-14 miles<br>per hour over the speed<br>limit                                                                                     | 1                | 0                   | 7                    |
| Hours-Of-Service (HOS)<br>Compliance | False Log                | 395.8EHOSPD             | HOS (PROPERTY) - NO DRIVER MAY MAKE A FALSE REPORT IN CONNECTION WITH A DUTY STATUS. EXPLAIN:                                                                      | 1                | 0                   | 7                    |
| Hours-Of-Service (HOS)<br>Compliance | False Log                | 395.8E1PC               | False Record of Duty<br>Status - Improper use of<br>Personal Conveyance<br>Exception                                                                               | 1                | 1                   | 7                    |
| Hours-Of-Service (HOS)<br>Compliance | Hours                    | 392.2H                  | State/Local Hours-of-<br>Service (HOS)                                                                                                                             | 2                | 1                   | 7                    |
| Vehicle Maintenance                  | Lighting                 | 393.9ALSLI              | LIGHTING - STOP<br>LAMPS - ANY<br>INOPERATIVE.                                                                                                                     | 1                | 0                   | 6                    |
| Vehicle Maintenance                  | Lighting                 | 393.9ALTSIR             | LIGHTING - TURN<br>SIGNAL -ANY<br>INOPERATIVE ON A<br>UNIT THAT IS NOT<br>THE REARMOST UNIT.                                                                       | 1                | 0                   | 6                    |
| Vehicle Maintenance                  | Lighting                 | 393.9BRKLAMP            | Inoperative Brake<br>Lamps                                                                                                                                         | 2                | 1                   | 6                    |
| Vehicle Maintenance                  | Lighting                 | 393.9ALRLI              | LIGHTING - TAIL LAMP<br>- ANY INOPERATIVE.                                                                                                                         | 1                | 0                   | 6                    |
| Vehicle Maintenance                  | Lighting                 | 393.9ALLPL              | LIGHTING - LICENSE<br>PLATE LAMP<br>INOPERATIVE.                                                                                                                   | 1                | 0                   | 6                    |
| Vehicle Maintenance                  | Lighting                 | 393.9ALTSI              | LIGHTING - TURN<br>SIGNAL - ANY<br>INOPERATIVE ON THE<br>REARMOST VEHICLE.                                                                                         | 2                | 2                   | 6                    |
| Hours-Of-Service (HOS)<br>Compliance | Incomplete/Wrong Log     | 395.8AELD               | ELD - No record of duty status (ELD Required)                                                                                                                      | 3                | 3                   | 5                    |
| Hours-Of-Service (HOS)<br>Compliance | Incomplete/Wrong Log     | 395.34A1                | Failing to note malfunction that requires use of paper log                                                                                                         | 1                | 0                   | 5                    |
| Unsafe Driving                       | Dangerous Driving        | 392.2SLLML              | State/Local Laws -<br>Failure to maintain lane                                                                                                                     | 1                | 0                   | 5                    |
| Vehicle Maintenance                  | Brakes, All Others       | 393.45B2                | Failing to secure brake hose/tubing against mechanical damage                                                                                                      | 1                | 0                   | 4                    |
| Vehicle Maintenance                  | Brakes All Others        | 393.45DBAAL             | AIR BRAKE - AUDIBLE<br>AIR LEAK AT OTHER<br>THAN A PROPER<br>CONNECTION.                                                                                           | 1                | 1                   | 4                    |