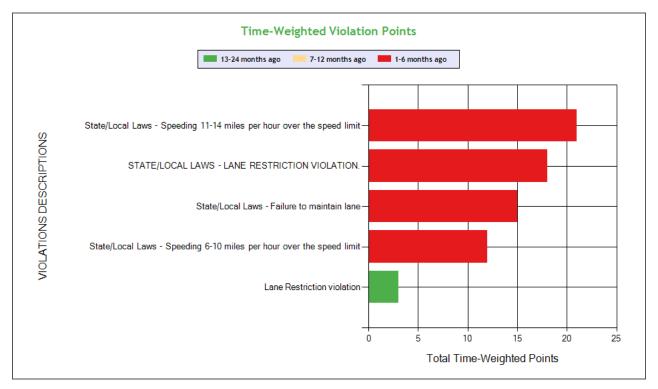

| # of Violations: 67 Total Severity: 234 based on inspections in the last | 2 years              |                    |                    |
|--------------------------------------------------------------------------|----------------------|--------------------|--------------------|
| Violation Unit: Driver                                                   | # of Violations: 25  | Total Severity: 82 | % of Total: 35.04% |
| Viol. Group: None                                                        | # of Violations: 7   | Total Severity: 23 | % of Total: 9.83%  |
| Violation                                                                | Number of Occurences | Viol. Severity     | Total Severity     |
| 395.22G:Portable ELD not mounted in a fixed position and v               | 1                    | 1                  | 1                  |
| 395.22H4:Driver failed to maintain supply of blank driver's              | 1                    | 1                  | 1                  |
| 395.24C2II:Driver failed to manually add the trailer number              | 1                    | 1                  | 1                  |
| 395.34A1:Failing to note malfunction that requires use of p              | 1                    | 5                  | 5                  |
| 395.8AELD:ELD - No record of duty status (ELD Required)                  | 3                    | 5                  | 15                 |
| Viol. Group: Hours                                                       | # of Violations: 3   | Total Severity: 21 | % of Total: 8.97%  |
| 392.2H:State/Local Hours-of-Service (HOS)                                | 2                    | 7                  | 14                 |
| 395.3A2HOSPD:HOS (PROPERTY) - DRIVING BEYOND THE 14 HOUR AFTER           | 1                    | 7                  | 7                  |
| Viol. Group: False Log                                                   | # of Violations: 2   | Total Severity: 14 | % of Total: 5.98%  |
| 395.8E1PC:False Record of Duty Status - Improper use of Pers             | 1                    | 7                  | 7                  |
| 395.8EHOSPD:HOS (PROPERTY) - NO DRIVER MAY MAKE A FALSE REPORT           | 1                    | 7                  | 7                  |
| Viol. Group: Speeding 3                                                  | # of Violations: 1   | Total Severity: 7  | % of Total: 2.99%  |
| 392.2SLLS3:State/Local Laws - Speeding 11-14 miles per hour o            | 1                    | 7                  | 7                  |
| Viol. Group: Other Log/Form & Manner                                     | # of Violations: 6   | Total Severity: 6  | % of Total: 2.56%  |
| 395.24:HOS (ELD) - ELD FORM AND MANNER                                   | 2                    | 1                  | 2                  |
| 395.30B1:Driver failed to certify the accuracy of the infor              | 1                    | 1                  | 1                  |
| 395.30B1ELDDFR:HOS (ELD) - DRIVER FAILING TO REVIEW RECORDS AND C        | 1                    | 1                  | 1                  |
| 395.8:Driver record of duty status (general/form and ma                  | 2                    | 1                  | 2                  |
| Viol. Group: Dangerous Driving                                           | # of Violations: 1   | Total Severity: 5  | % of Total: 2.14%  |
| 392.2SLLML:State/Local Laws - Failure to maintain lane                   | 1                    | 5                  | 5                  |
| Viol. Group: ELD records                                                 | # of Violations: 1   | Total Severity: 3  | % of Total: 1.28%  |
| 395.24DELDPT:HOS (ELD) - On request by an authorized safety off          | 1                    | 3                  | 3                  |
| Viol. Group: Misc Violations                                             | # of Violations: 1   | Total Severity: 3  | % of Total: 1.28%  |
| 392.2SLLLR:STATE/LOCAL LAWS - LANE RESTRICTION VIOLATION.                | 1                    | 3                  | 3                  |
| Viol. Group: Not used in SMS Calculation                                 | # of Violations: 3   | Total Severity: 0  | % of Total: 0%     |
| 392.2:Operating a commercial motor vehicle not in accord                 | 2                    | 0                  | 0                  |
| 392.2FT:State Or International Fuel Tax (Ifta) Violation                 | 1                    | 0                  | 0                  |