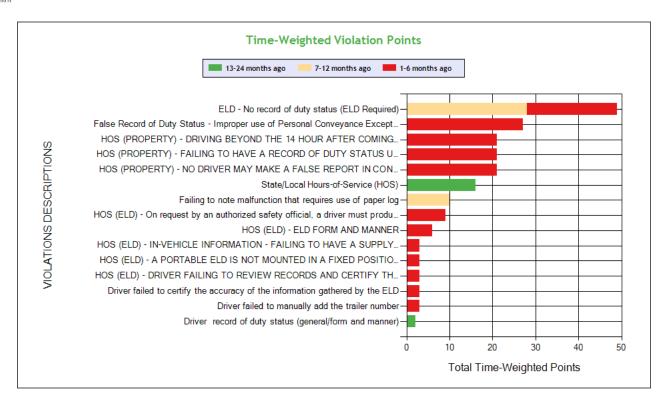

| # of Violations: 67 Total Severity: 234 based on inspections in the last | 2 years              |                    |                    |
|--------------------------------------------------------------------------|----------------------|--------------------|--------------------|
| Violation Unit: Driver                                                   | # of Violations: 25  | Total Severity: 82 | % of Total: 35.04% |
| Viol. Group: None                                                        | # of Violations: 7   | Total Severity: 23 | % of Total: 9.83%  |
| Violation                                                                | Number of Occurences | Viol. Severity     | Total Severity     |
| 395.22G:Portable ELD not mounted in a fixed position and v               | 1                    | 1                  | 1                  |
| 395.22H4:Driver failed to maintain supply of blank driver's              | 1                    | 1                  | 1                  |
| 395.24C2II:Driver failed to manually add the trailer number              | 1                    | 1                  | 1                  |
| 395.34A1:Failing to note malfunction that requires use of p              | 1                    | 5                  | 5                  |
| 395.8AELD:ELD - No record of duty status (ELD Required)                  | 3                    | 5                  | 15                 |
| Viol. Group: Hours                                                       | # of Violations: 3   | Total Severity: 21 | % of Total: 8.97%  |
| 392.2H:State/Local Hours-of-Service (HOS)                                | 2                    | 7                  | 14                 |
| 395.3A2HOSPD:HOS (PROPERTY) - DRIVING BEYOND THE 14 HOUR AFTER           | 1                    | 7                  | 7                  |
| Viol. Group: False Log                                                   | # of Violations: 2   | Total Severity: 14 | % of Total: 5.98%  |
| 395.8E1PC:False Record of Duty Status - Improper use of Pers             | 1                    | 7                  | 7                  |
| 395.8EHOSPD:HOS (PROPERTY) - NO DRIVER MAY MAKE A FALSE REPORT           | 1                    | 7                  | 7                  |
| Viol. Group: Speeding 3                                                  | # of Violations: 1   | Total Severity: 7  | % of Total: 2.99%  |
| 392.2SLLS3:State/Local Laws - Speeding 11-14 miles per hour o            | 1                    | 7                  | 7                  |
| Viol. Group: Other Log/Form & Manner                                     | # of Violations: 6   | Total Severity: 6  | % of Total: 2.56%  |
| 395.24:HOS (ELD) - ELD FORM AND MANNER                                   | 2                    | 1                  | 2                  |
| 395.30B1:Driver failed to certify the accuracy of the infor              | 1                    | 1                  | 1                  |
| 395.30B1ELDDFR:HOS (ELD) - DRIVER FAILING TO REVIEW RECORDS AND C        | 1                    | 1                  | 1                  |
| 395.8:Driver record of duty status (general/form and ma                  | 2                    | 1                  | 2                  |
| Viol. Group: Dangerous Driving                                           | # of Violations: 1   | Total Severity: 5  | % of Total: 2.14%  |
| 392.2SLLML:State/Local Laws - Failure to maintain lane                   | 1                    | 5                  | 5                  |
| Viol. Group: ELD records                                                 | # of Violations: 1   | Total Severity: 3  | % of Total: 1.28%  |
| 395.24DELDPT:HOS (ELD) - On request by an authorized safety off          | 1                    | 3                  | 3                  |
| Viol. Group: Misc Violations                                             | # of Violations: 1   | Total Severity: 3  | % of Total: 1.28%  |
| 392.2SLLLR:STATE/LOCAL LAWS - LANE RESTRICTION VIOLATION.                | 1                    | 3                  | 3                  |
| Viol. Group: Not used in SMS Calculation                                 | # of Violations: 3   | Total Severity: 0  | % of Total: 0%     |
| 392.2:Operating a commercial motor vehicle not in accord                 | 2                    | 0                  | 0                  |
| 392.2FT:State Or International Fuel Tax (Ifta) Violation                 | 1                    | 0                  | 0                  |