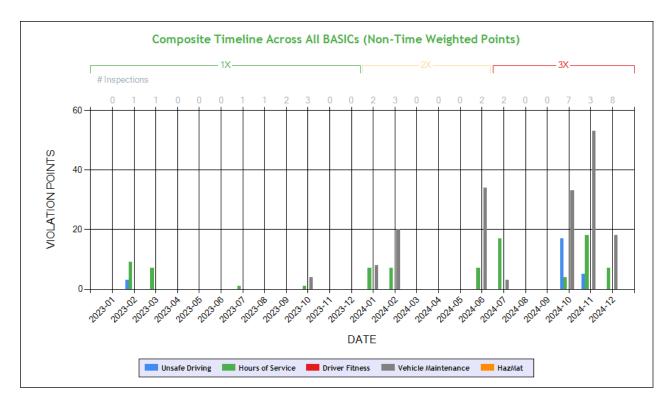

| Inspection Violations & OOS Counts - Table ToC |             |            |                 |         |  |  |  |  |  |  |  |
|------------------------------------------------|-------------|------------|-----------------|---------|--|--|--|--|--|--|--|
| Date Range                                     | Inspections | Violations | Out-of-Services | Crashes |  |  |  |  |  |  |  |
| TOTAL                                          | 35          | 70         | 11              | 1       |  |  |  |  |  |  |  |
| 1 - 6 months                                   | 14          | 52         | 5               | 0       |  |  |  |  |  |  |  |
| 7 - 12 months                                  | 6           | 9          | 5               | 0       |  |  |  |  |  |  |  |
| 13 - 18 months                                 | 7           | 3          | 0               | 1       |  |  |  |  |  |  |  |
| 19 - 24 months                                 | 2           | 3          | 1               | 0       |  |  |  |  |  |  |  |
| 25 - 30 months                                 | 4           | 3          | 0               | 0       |  |  |  |  |  |  |  |
| 31 - 36 months                                 | 1           | 0          | 0               | 0       |  |  |  |  |  |  |  |
| 37 - 42 months                                 | 1           | 0          | 0               | 0       |  |  |  |  |  |  |  |
| 43 - 48 months                                 | 0           | 0          | 0               | 0       |  |  |  |  |  |  |  |