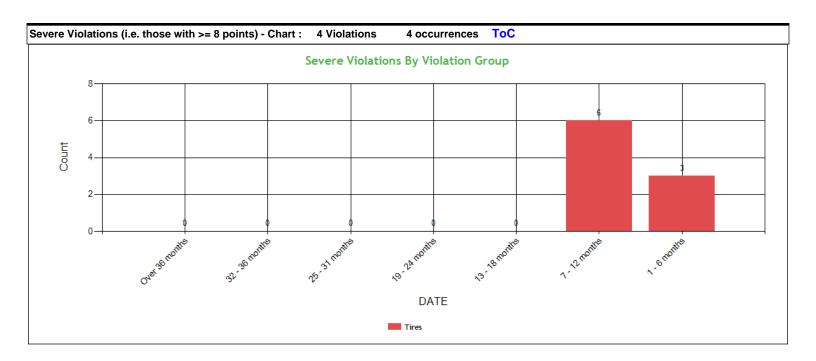

| Severe Violation | ons (i.e. those with >= 8 points) - Table: 4 Violations                                                                                                            | irrences | ToC             |                |                      |                    |                     |                     |                     |                     |                          |
|------------------|--------------------------------------------------------------------------------------------------------------------------------------------------------------------|----------|-----------------|----------------|----------------------|--------------------|---------------------|---------------------|---------------------|---------------------|--------------------------|
| Code             | Description                                                                                                                                                        | Category | BASIC<br>Weight | Total<br>count | Last 6<br>month<br>s | 7-12<br>month<br>s | 13-18<br>month<br>s | 19-24<br>month<br>s | 25-31<br>month<br>s | 32-36<br>month<br>s | Over<br>36<br>month<br>s |
| 393.75C          | Tire -other tread depth less than 2/32 of inch                                                                                                                     | Tires    | 8               | 2              | 0                    | 2                  | 0                   | 0                   | 0                   | 0                   | 0                        |
| 393.75A2         | Tire -tread and/or sidewall separation                                                                                                                             | Tires    | 8               | 3              | 1                    | 2                  | 0                   | 0                   | 0                   | 0                   | 0                        |
| 393.75A3         | Tire -flat and/or audible air leak                                                                                                                                 | Tires    | 8               | 2              | 0                    | 2                  | 0                   | 0                   | 0                   | 0                   | 0                        |
| 393.75A3ATIS     | TIRE CONNECTED TO AN OPERABLE ATIS HAS A NOTICEABLE LEAK (E.G. CAN BE HEARD OR FELT) SPECIFIC TO THE TREAD AREA AND ATIS IS ABLE TO MAINTAIN INFLATION PRESSURE GR | Tires    | 8               | 2              | 2                    | 0                  | 0                   | 0                   | 0                   | 0                   | 0                        |