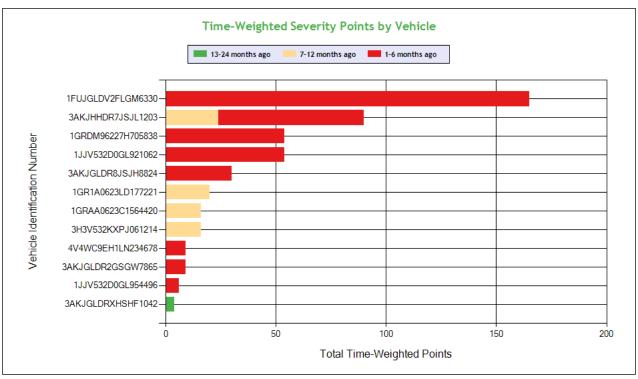

| VIN Insp Summary by Sta | ate (based  | on inspecti  | ion from th | ne last 2 ye | ars) To( |          |           |            |      |          |      |          |
|-------------------------|-------------|--------------|-------------|--------------|----------|----------|-----------|------------|------|----------|------|----------|
|                         |             |              |             |              |          |          | Counts in | each State |      |          |      |          |
| VIN                     | Insp        | Viol Pts     | C           | A            | N        | IV       | A         | Z          | I    | D        | N    | IE       |
|                         |             |              | Insp        | Viol Pts     | Insp     | Viol Pts | Insp      | Viol Pts   | Insp | Viol Pts | Insp | Viol Pts |
| TOTALS                  | 95/<br>335* | 35/<br>234** | 29          | 93           | 3        | 39       | 1         | 20         | 1    | 68       | 1    | 14       |
| 1FUJGLDR8HLGV8259       | 6           | 11           | 5           | 5            | 0        | 0        | 0         | 0          | 0    | 0        | 1    | 6        |
| 3AKJHHDR7JSJL1203       | 5           | 33           | 5           | 33           | 0        | 0        | 0         | 0          | 0    | 0        | 0    | 0        |
| 4V4N99EH3GN953298       | 5           | 12           | 5           | 12           | 0        | 0        | 0         | 0          | 0    | 0        | 0    | 0        |
| 3AKJGLDR2GSGW7865       | 3           | 11           | 2           | 0            | 1        | 11       | 0         | 0          | 0    | 0        | 0    | 0        |
| 1FUJGLDV2FLGM6330       | 2           | 66           | 0           | 0            | 1        | 18       | 0         | 0          | 1    | 48       | 0    | 0        |
| 3AKJGLDRXHSHF1042       | 2           | 5            | 2           | 5            | 0        | 0        | 0         | 0          | 0    | 0        | 0    | 0        |
| 3AKJHHDR8LSKZ7619       | 2           | 13           | 2           | 13           | 0        | 0        | 0         | 0          | 0    | 0        | 0    | 0        |
| 4V4WC9EH1LN234678       | 2           | 1            | 2           | 1            | 0        | 0        | 0         | 0          | 0    | 0        | 0    | 0        |
| 1GRDM96227H705838       | 1           | 20           | 0           | 0            | 0        | 0        | 0         | 0          | 1    | 20       | 0    | 0        |
| 1JJV532D0GL954496       | 1           | 2            | 1           | 2            | 0        | 0        | 0         | 0          | 0    | 0        | 0    | 0        |
| 1JJV532D4PL414777       | 1           | 0            | 1           | 0            | 0        | 0        | 0         | 0          | 0    | 0        | 0    | 0        |
| 1JJV532D9NL392028       | 1           | 1            | 1           | 1            | 0        | 0        | 0         | 0          | 0    | 0        | 0    | 0        |
| 1UYVS2533EU772671       | 1           | 4            | 0           | 0            | 0        | 0        | 1         | 4          | 0    | 0        | 0    | 0        |
| 3AKJGLD55GSGR3924       | 1           | 7            | 1           | 7            | 0        | 0        | 0         | 0          | 0    | 0        | 0    | 0        |
| 3AKJGLDR8JSJH8824       | 1           | 10           | 0           | 0            | 1        | 10       | 0         | 0          | 0    | 0        | 0    | 0        |
| 3AKJHHDR0KSJX1186       | 1           | 0            | 1           | 0            | 0        | 0        | 0         | 0          | 0    | 0        | 0    | 0        |
| 3AKJHHDR4KSKH6258       | 1           | 0            | 1           | 0            | 0        | 0        | 0         | 0          | 0    | 0        | 0    | 0        |
| 3AKJHHDR6JSJW7092       | 1           | 0            | 1           | 0            | 0        | 0        | 0         | 0          | 0    | 0        | 0    | 0        |
| 3H3V532K3PS061923       | 1           | 0            | 1           | 0            | 0        | 0        | 0         | 0          | 0    | 0        | 0    | 0        |
| 3H3V532KXPJ061214       | 1           | 6            | 1           | 6            | 0        | 0        | 0         | 0          | 0    | 0        | 0    | 0        |