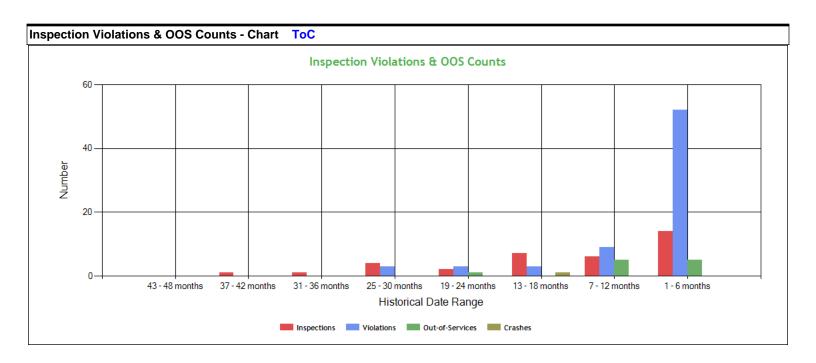

| Inspection Violations & OOS Counts - Table ToC |             |            |                 |         |  |  |  |  |  |  |  |
|------------------------------------------------|-------------|------------|-----------------|---------|--|--|--|--|--|--|--|
| Date Range                                     | Inspections | Violations | Out-of-Services | Crashes |  |  |  |  |  |  |  |
| TOTAL                                          | 35          | 70         | 11              | 1       |  |  |  |  |  |  |  |
| 1 - 6 months                                   | 14          | 52         | 5               | 0       |  |  |  |  |  |  |  |
| 7 - 12 months                                  | 6           | 9          | 5               | 0       |  |  |  |  |  |  |  |
| 13 - 18 months                                 | 7           | 3          | 0               | 1       |  |  |  |  |  |  |  |
| 19 - 24 months                                 | 2           | 3          | 1               | 0       |  |  |  |  |  |  |  |
| 25 - 30 months                                 | 4           | 3          | 0               | 0       |  |  |  |  |  |  |  |
| 31 - 36 months                                 | 1           | 0          | 0               | 0       |  |  |  |  |  |  |  |
| 37 - 42 months                                 | 1           | 0          | 0               | 0       |  |  |  |  |  |  |  |
| 43 - 48 months                                 | 0           | 0          | 0               | 0       |  |  |  |  |  |  |  |