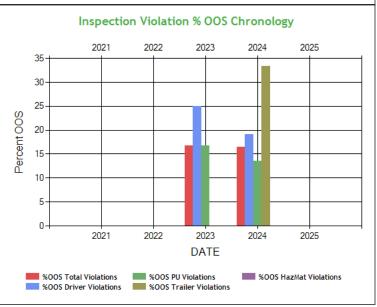

| Inspection Violation % OOS Chronology - Ta | able ToC |      |       |       |      |
|--------------------------------------------|----------|------|-------|-------|------|
|                                            | 2021     | 2022 | 2023  | 2024  | 2025 |
| Total Violations                           | 0        | 3    | 6     | 61    | 0    |
| Total Out Of Services                      | 0        | 0    | 1     | 10    | 0    |
| %OOS Total Violations                      | 0        | 0    | 16.67 | 16.39 | 0    |
| Total Driver Violations                    | 0        | 1    | 4     | 21    | 0    |
| Total Driver Out Of Services               | 0        | 0    | 1     | 4     | 0    |
| %OOS Driver Violations                     | 0        | 0    | 25.00 | 19.05 | 0    |
| Total PU Violations                        | 0        | 3    | 6     | 52    | 0    |
| Total PU Out Of Services                   | 0        | 0    | 1     | 7     | 0    |
| %OOS PU Violations                         | 0        | 0    | 16.67 | 13.46 | 0    |
| Total Trailer Violations                   | 0        | 0    | 0     | 9     | 0    |
| Total Trailer Out Of Services              | 0        | 0    | 0     | 3     | 0    |
| %OOS Trailer Violations                    | 0        | 0    | 0     | 33.33 | 0    |
| Total Hazmat Violations                    | 0        | 0    | 0     | 0     | 0    |
| Total Hazmat Out Of Services               | 0        | 0    | 0     | 0     | 0    |
| %OOS HazMat Violations                     | 0        | 0    | 0     | 0     | 0    |