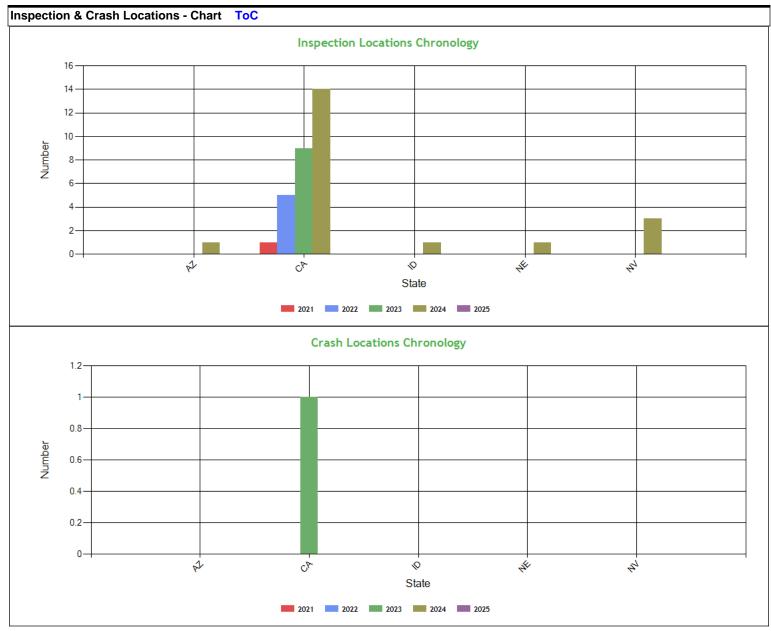

|           | Inspections Violations Out-of-Services Crashes |      |      |      |      |      |            |      |      |      |                 |      |      |      |         |      |      |      |      |      |
|-----------|------------------------------------------------|------|------|------|------|------|------------|------|------|------|-----------------|------|------|------|---------|------|------|------|------|------|
| State     |                                                | in   | Γ'   | 15   | 1    |      | Violations |      |      |      | Out-or-Services |      |      |      | Crasnes |      |      |      |      |      |
|           | 2021                                           | 2022 | 2023 | 2024 | 2025 | 2021 | 2022       | 2023 | 2024 | 2025 | 2021            | 2022 | 2023 | 2024 | 2025    | 2021 | 2022 | 2023 | 2024 | 2025 |
| TOTA<br>L | 1                                              | 5    | 9    | 20   | 0    | 0    | 3          | 6    | 75   | 0    | 0               | 0    | 1    | 10   | 0       | 0    | 0    | 1    | 0    | 0    |
| AZ        | 0                                              | 0    | 0    | 1    | 0    | 0    | 0          | 0    | 8    | 0    | 0               | 0    | 0    | 0    | 0       | 0    | 0    | 0    | 0    | 0    |
| CA        | 1                                              | 5    | 9    | 14   | 0    | 0    | 3          | 6    | 31   | 0    | 0               | 0    | 1    | 5    | 0       | 0    | 0    | 1    | 0    | 0    |
| ID        | 0                                              | 0    | 0    | 1    | 0    | 0    | 0          | 0    | 19   | 0    | 0               | 0    | 0    | 2    | 0       | 0    | 0    | 0    | 0    | 0    |
| NE        | 0                                              | 0    | 0    | 1    | 0    | 0    | 0          | 0    | 3    | 0    | 0               | 0    | 0    | 1    | 0       | 0    | 0    | 0    | 0    | 0    |
| NV        | 0                                              | 0    | 0    | 3    | 0    | 0    | 0          | 0    | 14   | 0    | 0               | 0    | 0    | 2    | 0       | 0    | 0    | 0    | 0    | 0    |