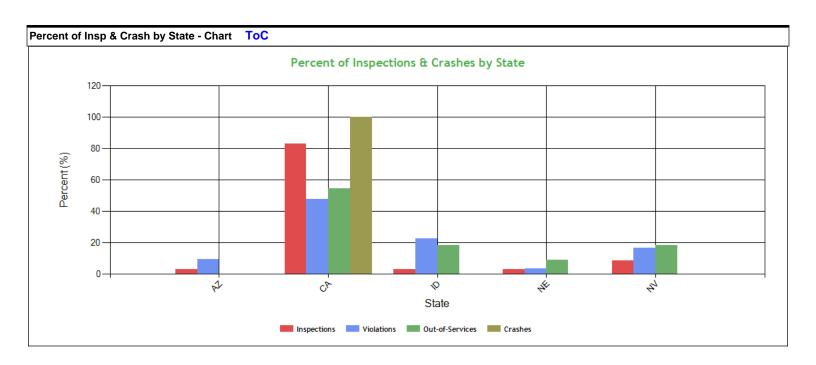

| Percent of Ins | p & Crash by S | tate - Table ( | based on Inspe | ction data from | the last 4 year | s) ToC  |         |         |
|----------------|----------------|----------------|----------------|-----------------|-----------------|---------|---------|---------|
| Ctata          | Inspections    |                | Violations     |                 | Out-of-Services |         | Crashes |         |
| State          | Total          | Percent        | Total          | Percent         | Total           | Percent | Total   | Percent |
|                | 35             | 100            | 84             | 100             | 11              | 100     | 1       | 100     |
| AZ             | 1              | 2.9            | 8              | 9.5             | 0               | 0       | 0       | 0       |
| CA             | 29             | 82.9           | 40             | 47.6            | 6               | 54.5    | 1       | 100     |
| ID             | 1              | 2.9            | 19             | 22.6            | 2               | 18.2    | 0       | 0       |
| NE             | 1              | 2.9            | 3              | 3.6             | 1               | 9.1     | 0       | 0       |
| NV             | 3              | 8.6            | 14             | 16.7            | 2               | 18.2    | 0       | 0       |