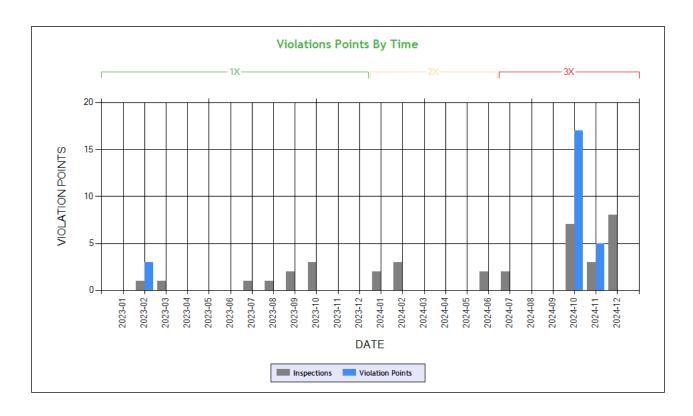

| Inspection Violations & OOS Counts - Table ToC |             |            |                 |         |  |  |  |  |  |  |  |
|------------------------------------------------|-------------|------------|-----------------|---------|--|--|--|--|--|--|--|
| Date Range                                     | Inspections | Violations | Out-of-Services | Crashes |  |  |  |  |  |  |  |
| TOTAL                                          | 35          | 70         | 11              | 1       |  |  |  |  |  |  |  |
| 1 - 6 months                                   | 14          | 52         | 5               | 0       |  |  |  |  |  |  |  |
| 7 - 12 months                                  | 6           | 9          | 5               | 0       |  |  |  |  |  |  |  |
| 13 - 18 months                                 | 7           | 3          | 0               | 1       |  |  |  |  |  |  |  |
| 19 - 24 months                                 | 2           | 3          | 1               | 0       |  |  |  |  |  |  |  |
| 25 - 30 months                                 | 4           | 3          | 0               | 0       |  |  |  |  |  |  |  |
| 31 - 36 months                                 | 1           | 0          | 0               | 0       |  |  |  |  |  |  |  |
| 37 - 42 months                                 | 1           | 0          | 0               | 0       |  |  |  |  |  |  |  |
| 43 - 48 months                                 | 0           | 0          | 0               | 0       |  |  |  |  |  |  |  |