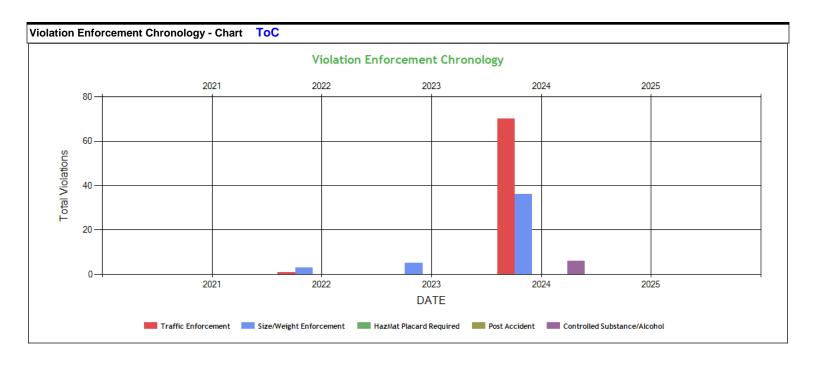

| Violation Enforcement Chronology - Table | ToC  |      |      |      |      |
|------------------------------------------|------|------|------|------|------|
|                                          | 2021 | 2022 | 2023 | 2024 | 2025 |
| Traffic Enforcement                      | 0    | 1    | 0    | 70   | 0    |
| Size/Weight Enforcement                  | 0    | 3    | 5    | 36   | 0    |
| HazMat Placard Required                  | 0    | 0    | 0    | 0    | 0    |
| Post Accident                            | 0    | 0    | 0    | 0    | 0    |
| Controlled Substance/Alcohol             | 0    | 0    | 0    | 6    | 0    |