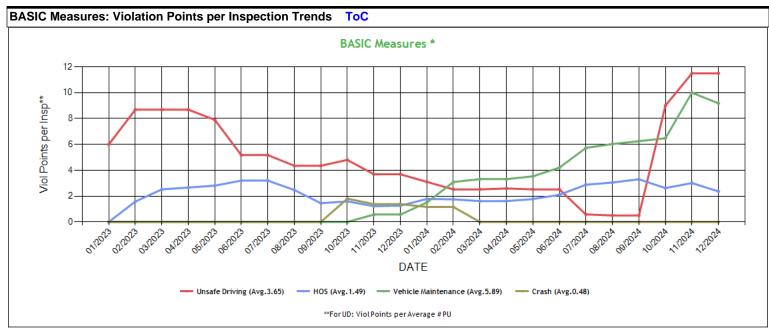

<sup>\*</sup> BASIC Measures are the absolute SMS scores that are compared within each Safety Event Group to determine the BASIC Score percentiles. Averages based on fleets with 6-10 power units.

| BASIC | Measures | * - " | Tabl | е | ToC |
|-------|----------|-------|------|---|-----|
|       |          |       |      |   |     |

|         | weasures      |       |                 |                |        |                  |               |       |                 |               |       |                 |               |          |                 |
|---------|---------------|-------|-----------------|----------------|--------|------------------|---------------|-------|-----------------|---------------|-------|-----------------|---------------|----------|-----------------|
| 1       | Driving, HOS  |       |                 |                |        |                  |               |       |                 | -00           |       | 00 111          | 1/04          | 1/11 4.0 | \ma             |
| Date    | UD<br>Measure | UD AC | UD with<br>Viol | HOS<br>Measure | HOS AC | HOS with<br>Viol | DF<br>Measure | DF AC | DF with<br>Viol | CS<br>Measure | CS AC | CS with<br>Viol | VM<br>Measure | VM AC    | VM with<br>Viol |
| 12/2024 | 11.50         | N     | 4               | 2.36           | N      | 15               | 0.00          | N     | 0               | 0.00          | N     | 0               | 9.18          | N        | 12              |
| 11/2024 | 11.50         | N     | 4               | 3.01           | N      | 14               | 0.00          | N     | 0               | 0.00          | N     | 0               | 10.00         | N        | 11              |
| 10/2024 | 9.00          | N     | 3               | 2.62           | N      | 12               | 0.00          | N     | 0               | 0.00          | N     | 0               | 6.48          | N        | 9               |
| 09/2024 | 0.50          | N     | 1               | 3.30           | N      | 10               | 0.00          | N     | 0               | 0.00          | N     | 0               | 6.25          | N        | 7               |
| 08/2024 | 0.50          | N     | 1               | 3.05           | N      | 10               | 0.00          | N     | 0               | 0.00          | N     | 0               | 6.03          | N        | 7               |
| 07/2024 | 0.58          | N     | 1               | 2.88           | N      | 10               | 0.00          | N     | 0               | 0.00          | N     | 0               | 5.73          | N        | 7               |
| 06/2024 | 2.52          | N     | 2               | 2.10           | N      | 7                | 0.00          | N     | 0               | 0.00          | N     | 0               | 4.20          | N        | 5               |
| 05/2024 | 2.52          | N     | 2               | 1.77           | N      | 6                | 0.00          | N     | 0               | 0.00          | N     | 0               | 3.53          | N        | 4               |
| 04/2024 | 2.59          | N     | 2               | 1.61           | N      | 6                | 0.00          | N     | 0               | 0.00          | N     | 0               | 3.31          | N        | 4               |
| 03/2024 | 2.52          | N     | 2               | 1.61           | N      | 6                | 0.00          | N     | 0               | 0.00          | N     | 0               | 3.31          | N        | 4               |
| 02/2024 | 2.52          | N     | 2               | 1.75           | N      | 6                | 0.00          | N     | 0               | 0.00          | N     | 0               | 3.09          | N        | 4               |
| 01/2024 | 3.10          | Ν     | 2               | 1.78           | N      | 5                | 0.00          | Ν     | 0               | 0.00          | N     | 0               | 1.50          | Ν        | 2               |
| 12/2023 | 3.69          | N     | 2               | 1.26           | N      | 4                | 0.00          | N     | 0               | 0.00          | N     | 0               | 0.57          | N        | 1               |
| 11/2023 | 3.69          | N     | 2               | 1.22           | N      | 4                | 0.00          | Ν     | 0               | 0.00          | N     | 0               | 0.57          | Ν        | 1               |
| 10/2023 | 4.80          | Ν     | 2               | 1.59           | N      | 3                | 0.00          | Ν     | 0               | 0.00          | N     | 0               | 0.00          | Ν        | 0               |
| 09/2023 | 4.35          | Ν     | 2               | 1.45           | N      | 3                | 0.00          | Ν     | 0               | 0.00          | N     | 0               | 0.00          | Ν        | 0               |
| 08/2023 | 4.35          | N     | 2               | 2.47           | N      | 3                | 0.00          | N     | 0               | 0.00          | N     | 0               | 0.00          | N        | 0               |
| 07/2023 | 5.17          | N     | 2               | 3.20           | N      | 2                | 0.00          | N     | 0               | 0.00          | N     | 0               | 0.00          | N        | 0               |
| 06/2023 | 5.17          | N     | 2               | 3.20           | N      | 2                | 0.00          | N     | 0               | 0.00          | N     | 0               | 0.00          | N        | 0               |
| 05/2023 | 7.90          | N     | 2               | 2.81           | N      | 2                | 0.00          | N     | 0               | 0.00          | N     | 0               | 0.00          | N        | 0               |
| 04/2023 | 8.69          | N     | 2               | 2.66           | N      | 2                | 0.00          | N     | 0               | 0.00          | N     | 0               | 0.00          | N        | 0               |
| 03/2023 | 8.69          | N     | 2               | 2.52           | N      | 2                | 0.00          | N     | 0               | 0.00          | N     | 0               | 0.00          | N        | 0               |
| 02/2023 | 8.69          | N     | 2               | 1.58           | N      | 1                | 0.00          | N     | 0               | 0.00          | N     | 0               | 0.00          | N        | 0               |
| 01/2023 | 6.00          | N     | 1               | 0.00           | N      | 0                | 0.00          | N     | 0               | 0.00          | N     | 0               | 0.00          | N        | 0               |
| 12/2022 | 6.00          | N     | 1               | 0.00           | N      | 0                | 0.00          | N     | 0               | 0.00          | N     | 0               | 0.00          | N        | 0               |
| 11/2022 | 6.66          | N     | 1               | 0.00           | N      | 0                | 0.00          | N     | 0               | 0.00          | N     | 0               | 0.00          | N        | 0               |
| 10/2022 | 12.00         | N     | 1               | 0.00           | N      | 0                | 0.00          | N     | 0               | 0.00          | N     | 0               | 0.00          | N        | 0               |
| 09/2022 | 12.00         | N     | 1               | 0.00           | N      | 0                | 0.00          | N     | 0               | 0.00          | N     | 0               | 0.00          | N        | 0               |
| 08/2022 | 12.00         | N     | 1               | 0.00           | N      | 0                | 0.00          | N     | 0               | 0.00          | N     | 0               | 0.00          | N        | 0               |
| 07/2022 | 12.00         | Ν     | 1               | 0.00           | N      | 0                | 0.00          | Ν     | 0               | 0.00          | N     | 0               | 0.00          | Ν        | 0               |
| 06/2022 | 0.00          | N     | 0               | 0.00           | N      | 0                | 0.00          | Ν     | 0               | 0.00          | N     | 0               | 0.00          | Ν        | 0               |
| 05/2022 | 0.00          | Ν     | 0               | 0.00           | N      | 0                | 0.00          | Ν     | 0               | 0.00          | N     | 0               | 0.00          | Ν        | 0               |
| 04/2022 | 0.00          | Ν     | 0               | 0.00           | N      | 0                | 0.00          | Ν     | 0               | 0.00          | N     | 0               | 0.00          | Ν        | 0               |
| 03/2022 | 0.00          | N     | 0               | 0.00           | N      | 0                | 0.00          | N     | 0               | 0.00          | N     | 0               | 0.00          | N        | 0               |
| 02/2022 | 0.00          | N     | 0               | 0.00           | N      | 0                | 0.00          | Ν     | 0               | 0.00          | N     | 0               | 0.00          | Ν        | 0               |
| 01/2022 | 0.00          | Ν     | 0               | 0.00           | N      | 0                | 0.00          | Ν     | 0               | 0.00          | N     | 0               | 0.00          | Ν        | 0               |
| 12/2021 | 0.00          | N     | 0               | 0.00           | N      | 0                | 0.00          | Ν     | 0               | 0.00          | N     | 0               | 0.00          | Ν        | 0               |
| 11/2021 | 0.00          | N     | 0               | 0.00           | N      | 0                | 0.00          | Ν     | 0               | 0.00          | N     | 0               | 0.00          | Ν        | 0               |
| 10/2021 | 0.00          | N     | 0               | 0.00           | N      | 0                | 0.00          | N     | 0               | 0.00          | N     | 0               | 0.00          | N        | 0               |
| 09/2021 | 0.00          | N     | 0               | 0.00           | N      | 0                | 0.00          | N     | 0               | 0.00          | N     | 0               | 0.00          | N        | 0               |
| 08/2021 | 0.00          | N     | 0               | 0.00           | N      | 0                | 0.00          | Ν     | 0               | 0.00          | N     | 0               | 0.00          | Ν        | 0               |
| 07/2021 | 0.00          | N     | 0               | 0.00           | N      | 0                | 0.00          | N     | 0               | 0.00          | N     | 0               | 0.00          | N        | 0               |
| 06/2021 | 0.00          | N     | 0               | 0.00           | N      | 0                | 0.00          | N     | 0               | 0.00          | N     | 0               | 0.00          | N        | 0               |