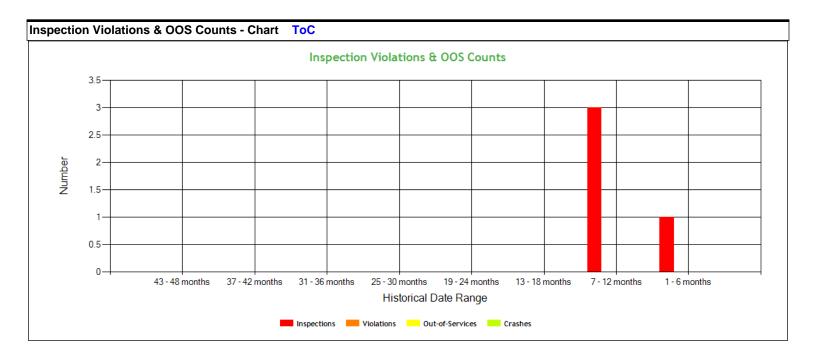

| venicie, driver and r                                                                                                                                                                                   | nazmat inspections, as one inspection ma                           | y nave included any combination of the be                          | elow inspections.                                                  |
|---------------------------------------------------------------------------------------------------------------------------------------------------------------------------------------------------------|--------------------------------------------------------------------|--------------------------------------------------------------------|--------------------------------------------------------------------|
| Overall                                                                                                                                                                                                 | Vehicle                                                            | Driver                                                             | Hazmat                                                             |
| (Please note that the total inspections number is not necessarily the total of the vehicle, driverand hazmat inspections, as one inspection may have included any combination of the below inspections) | Total Inspections: 1 Total Out of Service: 0 Out of Service: 0.00% | Total Inspections: 4 Total Out of Service: 0 Out of Service: 0.00% | Total Inspections: 0 Total Out of Service: 0 Out of Service: 0.00% |
| Total Inspections: 4<br>Total Out of Service: 0                                                                                                                                                         | National Average: 25.06%<br>Difference: -25.06%                    | National Average: 7.13%<br>Difference: -7.13%                      | National Average: 3.61%<br>Difference: -3.61%                      |
| Out of Service: 0%<br>National Average: 21.55%                                                                                                                                                          |                                                                    |                                                                    |                                                                    |