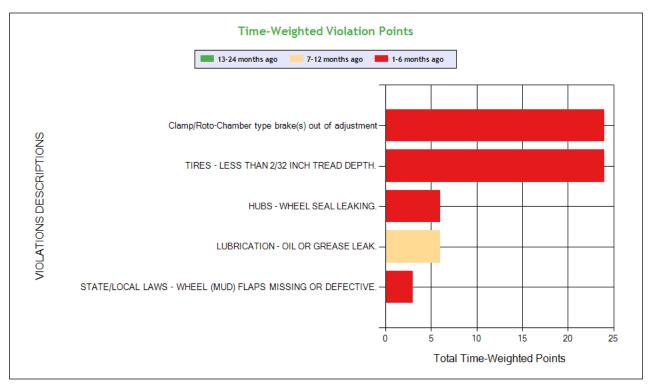

| Severe Violation      | ons (i.e. those with >= 8 points) - Table : 1 Violations | 2 occu   | irrences        | ToC            |                      |                    |                     |                     |                     |                     |                          |
|-----------------------|----------------------------------------------------------|----------|-----------------|----------------|----------------------|--------------------|---------------------|---------------------|---------------------|---------------------|--------------------------|
| Code                  | Description                                              | Category | BASIC<br>Weight | Total<br>count | Last 6<br>month<br>s | 7-12<br>month<br>s | 13-18<br>month<br>s | 19-24<br>month<br>s | 25-31<br>month<br>s | 32-36<br>month<br>s | Over<br>36<br>month<br>s |
| 393.75CTAOTD<br>LT232 | TIRES - LESS THAN 2/32 INCH TREAD DEPTH.                 | Tires    | 8               | 2              | 2                    | 0                  | 0                   | 0                   | 0                   | 0                   | 0                        |

| iolation Group<br>Tires      | Code                                                                         | December                                                                                  |                                                                                                                                                                                                                                                                                                     |                                                                                                                                                                                                                                                                                                                                                                                                                                              |                                                                                                                                                                                                                                                                                                                                                                                                                                                                                           |
|------------------------------|------------------------------------------------------------------------------|-------------------------------------------------------------------------------------------|-----------------------------------------------------------------------------------------------------------------------------------------------------------------------------------------------------------------------------------------------------------------------------------------------------|----------------------------------------------------------------------------------------------------------------------------------------------------------------------------------------------------------------------------------------------------------------------------------------------------------------------------------------------------------------------------------------------------------------------------------------------|-------------------------------------------------------------------------------------------------------------------------------------------------------------------------------------------------------------------------------------------------------------------------------------------------------------------------------------------------------------------------------------------------------------------------------------------------------------------------------------------|
| Tiron                        |                                                                              | Description                                                                               | # of Violations                                                                                                                                                                                                                                                                                     | # of OOS Violations                                                                                                                                                                                                                                                                                                                                                                                                                          | Severity Points                                                                                                                                                                                                                                                                                                                                                                                                                                                                           |
| 11162                        | 393.75CTAOTDLT232                                                            | TIRES - LESS THAN<br>2/32 INCH TREAD<br>DEPTH.                                            | 1                                                                                                                                                                                                                                                                                                   | 0                                                                                                                                                                                                                                                                                                                                                                                                                                            | 8                                                                                                                                                                                                                                                                                                                                                                                                                                                                                         |
| Brakes Out of<br>Adjustment  | 393.47E                                                                      | Clamp/Roto-Chamber<br>type brake(s) out of<br>adjustment                                  | 2                                                                                                                                                                                                                                                                                                   | 0                                                                                                                                                                                                                                                                                                                                                                                                                                            | 4                                                                                                                                                                                                                                                                                                                                                                                                                                                                                         |
| er Vehicle Defect            | 396.5BL                                                                      | LUBRICATION - OIL OR<br>GREASE LEAK.                                                      | 1                                                                                                                                                                                                                                                                                                   | 0                                                                                                                                                                                                                                                                                                                                                                                                                                            | 3                                                                                                                                                                                                                                                                                                                                                                                                                                                                                         |
| eels Studs Clamps<br>Etc.    | 396.5BHWSL                                                                   | HUBS - WHEEL SEAL<br>LEAKING.                                                             | 1                                                                                                                                                                                                                                                                                                   | 0                                                                                                                                                                                                                                                                                                                                                                                                                                            | 2                                                                                                                                                                                                                                                                                                                                                                                                                                                                                         |
| ndshield/ Glass/<br>Markings | 392.2SLLMF                                                                   | STATE/LOCAL LAWS -<br>WHEEL (MUD) FLAPS<br>MISSING OR<br>DEFECTIVE.                       | 1                                                                                                                                                                                                                                                                                                   | 0                                                                                                                                                                                                                                                                                                                                                                                                                                            | 1                                                                                                                                                                                                                                                                                                                                                                                                                                                                                         |
| e                            | Adjustment er Vehicle Defect els Studs Clamps Etc. ndshield/ Glass/ Markings | Adjustment  er Vehicle Defect 396.5BL  els Studs Clamps Etc.  ndshield/ Glass/ 392.2SLLMF | Brakes Out of Adjustment 393.47E Clamp/Roto-Chamber type brake(s) out of adjustment cer Vehicle Defect 396.5BL LUBRICATION - OIL OR GREASE LEAK.  els Studs Clamps Etc. HUBS - WHEEL SEAL LEAKING.  odshield/ Glass/ Markings 392.2SLLMF STATE/LOCAL LAWS - WHEEL (MUD) FLAPS MISSING OR DEFECTIVE. | Brakes Out of Adjustment 393.47E Clamp/Roto-Chamber type brake(s) out of adjustment 2  er Vehicle Defect 396.5BL LUBRICATION - OIL OR GREASE LEAK.  els Studs Clamps Etc. HUBS - WHEEL SEAL LEAKING. 1  odshield/ Glass/ Markings 392.2SLLMF STATE/LOCAL LAWS - WHEEL (MUD) FLAPS MISSING OR DEFECTIVE. 1  Clamp/Roto-Chamber 2  LUBRICATION - OIL OR GREASE LEAK. 1  LEAKING. 1  STATE/LOCAL LAWS - WHEEL (MUD) FLAPS MISSING OR DEFECTIVE. | Brakes Out of Adjustment         393.47E         Clamp/Roto-Chamber type brake(s) out of adjustment         2         0           er Vehicle Defect         396.5BL         LUBRICATION - OIL OR GREASE LEAK.         1         0           els Studs Clamps Etc.         396.5BHWSL         HUBS - WHEEL SEAL LEAKING.         1         0           ndshield/ Glass/ Markings         392.2SLLMF         STATE/LOCAL LAWS - WHEEL (MUD) FLAPS MISSING OR DEFECTIVE.         1         0 |