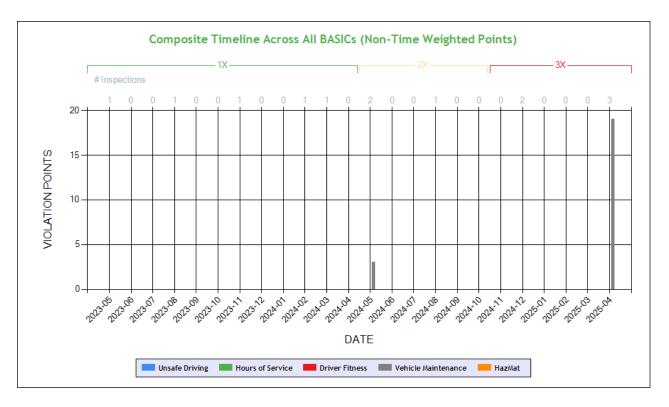

| Inspection Date | Inspection<br>State | BASIC                  | Violation Description                                                                                    | oos | VIN               | Severity Points |
|-----------------|---------------------|------------------------|----------------------------------------------------------------------------------------------------------|-----|-------------------|-----------------|
| 04/17/2025      | CA                  | Vehicle<br>Maintenance | 393.47E - Clamp/Roto-Chamber type brake(s) out of adjustment                                             | No  | 1XKYD49X6NJ467007 | 4               |
| 04/15/2025      | CA                  | Vehicle<br>Maintenance | 392.2SLLMF - STATE/LOCAL LAWS - WHEEL (MUD) FLAPS MISSING OR DEFECTIVE.                                  | No  | 1XKYD49X6NJ467007 | 1               |
| 04/14/2025      | CA                  | Vehicle<br>Maintenance | 393.47E - Clamp/Roto-Chamber type brake(s) out of adjustment                                             | No  | 1XKYD49X6NJ467007 | 4               |
| 04/14/2025      | CA                  | Vehicle<br>Maintenance | 393.75CTAOTDLT232 - TIRES - LESS THAN 2/32 INCH TREAD DEPTH.                                             | No  | 3H3V532C7JT281009 | 8               |
| 04/14/2025      | CA                  | Vehicle<br>Maintenance | 396.5BHWSL - HUBS - WHEEL SEAL LEAKING.                                                                  | No  | 3H3V532C7JT281009 | 2               |
| 05/14/2024      | WA                  | Vehicle<br>Maintenance | 396.5BL - LUBRICATION - OIL OR GREASE LEAK.                                                              | No  | 1JJV532D2GL914517 | 3               |
| 09/12/2022      | CA                  | -                      | 392.2SLLEWG1 - State/Local Laws - Excessive<br>Weight - 1-2500 Lbs Over On Allowable Gross<br>Weight.    | No  | 1JJV532D3JL086680 | 0               |
| 01/06/2022      | CA                  | Vehicle<br>Maintenance | 396.3A1BL - Brake system pressure loss                                                                   | No  | 1JJV532D5JL048156 | 4               |
| 01/06/2022      | CA                  | Hours-Of-<br>Service   | 395.8E - False report of drivers record of duty status                                                   | Yes | 1XKYD49X6NJ467007 | 7               |
| 09/21/2021      | WA                  | Hours-Of-<br>Service   | 395.26B - Motor carrier failed to ensure that the ELD automatically recorded the required data elements. | No  | 1XKYD49X6NJ467007 | 1               |