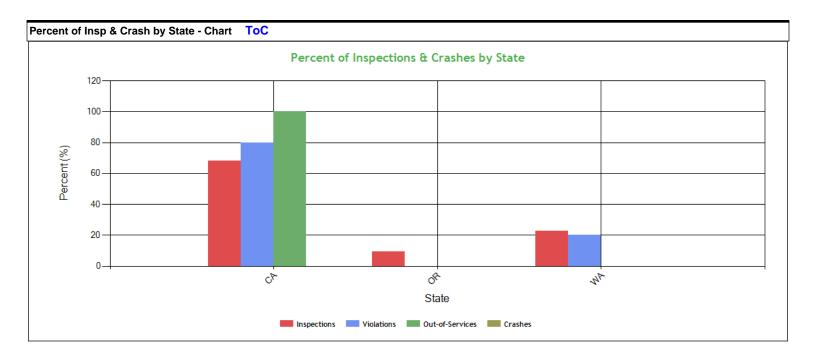

| Inspection Violations & O | nspection Violations & OOS Counts - Table |            |                 |         |  |  |  |  |  |  |  |  |  |  |
|---------------------------|-------------------------------------------|------------|-----------------|---------|--|--|--|--|--|--|--|--|--|--|
| Date Range                | Inspections                               | Violations | Out-of-Services | Crashes |  |  |  |  |  |  |  |  |  |  |
| TOTAL                     | 22                                        | 10         | 1               | 0       |  |  |  |  |  |  |  |  |  |  |
| 1 - 6 months              | 5                                         | 5          | 0               | 0       |  |  |  |  |  |  |  |  |  |  |
| 7 - 12 months             | 3                                         | 1          | 0               | 0       |  |  |  |  |  |  |  |  |  |  |
| 13 - 18 months            | 3                                         | 0          | 0               | 0       |  |  |  |  |  |  |  |  |  |  |
| 19 - 24 months            | 2                                         | 0          | 0               | 0       |  |  |  |  |  |  |  |  |  |  |
| 25 - 30 months            | 0                                         | 0          | 0               | 0       |  |  |  |  |  |  |  |  |  |  |
| 31 - 36 months            | 4                                         | 1          | 0               | 0       |  |  |  |  |  |  |  |  |  |  |
| 37 - 42 months            | 1                                         | 2          | 1               | 0       |  |  |  |  |  |  |  |  |  |  |
| 43 - 48 months            | 3                                         | 1          | 0               | 0       |  |  |  |  |  |  |  |  |  |  |

| Inspec    | ction 8 | Crash | Loca     | tions - | Table | ToC        |      |      |      |                 |      |      | pection & Crash Locations - Table ToC |         |      |      |      |      |      |      |  |  |  |  |  |  |  |
|-----------|---------|-------|----------|---------|-------|------------|------|------|------|-----------------|------|------|---------------------------------------|---------|------|------|------|------|------|------|--|--|--|--|--|--|--|
| 01.11     |         | In    | spection | าร      |       | Violations |      |      |      | Out-of-Services |      |      |                                       | Crashes |      |      |      |      |      |      |  |  |  |  |  |  |  |
| State     | 2021    | 2022  | 2023     | 2024    | 2025  | 2021       | 2022 | 2023 | 2024 | 2025            | 2021 | 2022 | 2023                                  | 2024    | 2025 | 2021 | 2022 | 2023 | 2024 | 2025 |  |  |  |  |  |  |  |
| TOTA<br>L | 3       | 5     | 3        | 7       | 4     | 1          | 3    | 0    | 1    | 5               | 0    | 1    | 0                                     | 0       | 0    | 0    | 0    | 0    | 0    | 0    |  |  |  |  |  |  |  |
| CA        | 1       | 5     | 1        | 4       | 4     | 0          | 3    | 0    | 0    | 5               | 0    | 1    | 0                                     | 0       | 0    | 0    | 0    | 0    | 0    | 0    |  |  |  |  |  |  |  |
| OR        | 1       | 0     | 0        | 1       | 0     | 0          | 0    | 0    | 0    | 0               | 0    | 0    | 0                                     | 0       | 0    | 0    | 0    | 0    | 0    | 0    |  |  |  |  |  |  |  |
| WA        | 1       | 0     | 2        | 2       | 0     | 1          | 0    | 0    | 1    | 0               | 0    | 0    | 0                                     | 0       | 0    | 0    | 0    | 0    | 0    | 0    |  |  |  |  |  |  |  |