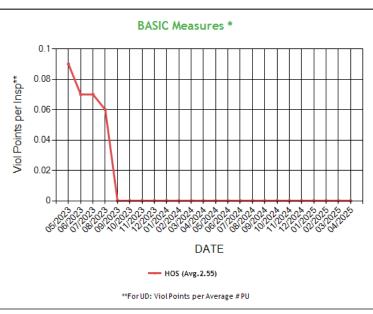

# **BASIC Measures \***

**BASIC Measures: Violation Points per Inspection Trends** 

<sup>\*</sup> BASIC Measures are the absolute SMS scores that are compared within each Safety Event Group to determine the BASIC Score percentiles. Averages based on fleets with 1-5 power units.

| WHERE TRUTH BUILDS | STRUST                                                                                                       |       |                 |                |        |                  |               |       |                 |               |       |                 |               |       |                 |
|--------------------|--------------------------------------------------------------------------------------------------------------|-------|-----------------|----------------|--------|------------------|---------------|-------|-----------------|---------------|-------|-----------------|---------------|-------|-----------------|
| BASIC              | BASIC Measures * - Table ToC                                                                                 |       |                 |                |        |                  |               |       |                 |               |       |                 |               |       |                 |
| UD-Unsafe          | UD-Unsafe Driving, HOS-Hours of Service, DF-Driver Fitness, CS-Controlled Substances, VM-Vehicle Maintenance |       |                 |                |        |                  |               |       |                 |               |       |                 |               |       |                 |
| Date               | UD<br>Measure                                                                                                | UD AC | UD with<br>Viol | HOS<br>Measure | HOS AC | HOS with<br>Viol | DF<br>Measure | DF AC | DF with<br>Viol | CS<br>Measure | CS AC | CS with<br>Viol | VM<br>Measure | VM AC | VM with<br>Viol |
| 04/2025            | 0.00                                                                                                         | N     | 0               | 0.00           | N      | 0                | 0.00          | N     | 0               | 0.00          | N     | 0               | 3.52          | N     | 3               |
| 03/2025            | 0.00                                                                                                         | N     | 0               | 0.00           | N      | 0                | 0.00          | N     | 0               | 0.00          | N     | 0               | 0.54          | N     | 1               |
| 02/2025            | 0.00                                                                                                         | N     | 0               | 0.00           | N      | 0                | 0.00          | N     | 0               | 0.00          | N     | 0               | 0.54          | N     | 1               |
| 01/2025            | 0.00                                                                                                         | N     | 0               | 0.00           | N      | 0                | 0.00          | N     | 0               | 0.00          | N     | 0               | 0.46          | N     | 1               |
| 12/2024            | 0.00                                                                                                         | N     | 0               | 0.00           | N      | 0                | 0.00          | N     | 0               | 0.00          | N     | 0               | 0.60          | N     | 1               |
| 11/2024            | 0.00                                                                                                         | N     | 0               | 0.00           | N      | 0                | 0.00          | N     | 0               | 0.00          | N     | 0               | 0.60          | N     | 1               |
| 10/2024            | 0.00                                                                                                         | N     | 0               | 0.00           | N      | 0                | 0.00          | N     | 0               | 0.00          | N     | 0               | 0.64          | N     | 1               |
| 09/2024            | 0.00                                                                                                         | N     | 0               | 0.00           | N      | 0                | 0.00          | N     | 0               | 0.00          | N     | 0               | 0.64          | N     | 1               |
| 08/2024            | 0.00                                                                                                         | N     | 0               | 0.00           | N      | 0                | 0.00          | N     | 0               | 0.00          | N     | 0               | 0.64          | N     | 1               |
| 07/2024            | 0.00                                                                                                         | N     | 0               | 0.00           | N      | 0                | 0.00          | N     | 0               | 0.00          | N     | 0               | 0.75          | N     | 1               |
| 06/2024            | 0.00                                                                                                         | N     | 0               | 0.00           | N      | 0                | 0.00          | N     | 0               | 0.00          | N     | 0               | 0.69          | N     | 1               |
| 05/2024            | 0.00                                                                                                         | N     | 0               | 0.00           | N      | 0                | 0.00          | N     | 0               | 0.00          | N     | 0               | 0.69          | N     | 1               |
| 04/2024            | 0.00                                                                                                         | N     | 0               | 0.00           | N      | 0                | 0.00          | N     | 0               | 0.00          | N     | 0               | 0.00          | N     | 0               |
| 03/2024            | 0.00                                                                                                         | N     | 0               | 0.00           | N      | 0                | 0.00          | N     | 0               | 0.00          | N     | 0               | 0.00          | N     | 0               |
| 02/2024            | 0.00                                                                                                         | N     | 0               | 0.00           | N      | 0                | 0.00          | N     | 0               | 0.00          | N     | 0               | 0.00          | N     | 0               |
| 01/2024            | 0.00                                                                                                         | N     | 0               | 0.00           | N      | 0                | 0.00          | N     | 0               | 0.00          | N     | 0               | 0.00          | N     | 0               |
| 12/2023            | 0.00                                                                                                         | N     | 0               | 0.00           | N      | 0                | 0.00          | N     | 0               | 0.00          | N     | 0               | 0.66          | N     | 1               |
| 11/2023            | 0.00                                                                                                         | N     | 0               | 0.00           | N      | 0                | 0.00          | N     | 0               | 0.00          | N     | 0               | 0.66          | N     | 1               |
| 10/2023            | 0.00                                                                                                         | N     | 0               | 0.00           | N      | 0                | 0.00          | N     | 0               | 0.00          | N     | 0               | 1.33          | N     | 1               |
| 09/2023            | 0.00                                                                                                         | N     | 0               | 0.00           | N      | 0                | 0.00          | N     | 0               | 0.00          | N     | 0               | 1.00          | N     | 1               |
| 08/2023            | 0.00                                                                                                         | N     | 0               | 0.06           | N      | 1                | 0.00          | N     | 0               | 0.00          | N     | 0               | 0.80          | N     | 1               |
| 07/2023            | 0.00                                                                                                         | N     | 0               | 0.07           | N      | 1                | 0.00          | N     | 0               | 0.00          | N     | 0               | 0.66          | N     | 1               |
| 06/2023            | 0.00                                                                                                         | N     | 0               | 0.07           | N      | 1                | 0.00          | N     | 0               | 0.00          | N     | 0               | 0.57          | N     | 1               |
| 05/2023            | 0.00                                                                                                         | N     | 0               | 0.09           | N      | 1                | 0.00          | N     | 0               | 0.00          | N     | 0               | 0.57          | N     | 1               |
| 04/2023            | 0.00                                                                                                         | N     | 0               | 0.08           | N      | 1                | 0.00          | N     | 0               | 0.00          | N     | 0               | 0.57          | N     | 1               |
| 03/2023            | 0.00                                                                                                         | N     | 0               | 0.07           | N      | 1                | 0.00          | N     | 0               | 0.00          | N     | 0               | 0.50          | N     | 1               |
| 02/2023            | 0.00                                                                                                         | N     | 0               | 0.07           | N      | 1                | 0.00          | N     | 0               | 0.00          | N     | 0               | 0.50          | N     | 1               |
| 01/2023            | 0.00                                                                                                         | N     | 0               | 0.07           | N      | 1                | 0.00          | N     | 0               | 0.00          | N     | 0               | 0.50          | N     | 1               |
| 12/2022            | 0.00                                                                                                         | N     | 0               | 0.06           | N      | 1                | 0.00          | N     | 0               | 0.00          | N     | 0               | 0.80          | N     | 1               |
| 11/2022            | 0.00                                                                                                         | N     | 0               | 0.06           | N      | 1                | 0.00          | N     | 0               | 0.00          | N     | 0               | 0.80          | N     | 1               |
| 10/2022            | 0.00                                                                                                         | N     | 0               | 0.07           | N      | 1                | 0.00          | N     | 0               | 0.00          | N     | 0               | 1.13          | N     | 1               |
| 09/2022            | 0.00                                                                                                         | N     | 0               | 0.07           | N      | 1                | 0.00          | N     | 0               | 0.00          | N     | 0               | 1.13          | N     | 1               |
| 08/2022            | 0.00                                                                                                         | N     | 0               | 0.15           | N      | 1                | 0.00          | N     | 0               | 0.00          | N     | 0               | 1.00          | N     | 1               |
| 07/2022            | 0.00                                                                                                         | N     | 0               | 0.14           | N      | 1                | 0.00          | N     | 0               | 0.00          | N     | 0               | 0.88          | N     | 1               |
| 06/2022            | 0.00                                                                                                         | N     | 0               | 2.41           | N      | 2                | 0.00          | N     | 0               | 0.00          | N     | 0               | 1.71          | N     | 1               |
| 05/2022            | 0.00                                                                                                         | N     | 0               | 2.41           | N      | 2                | 0.00          | N     | 0               | 0.00          | N     | 0               | 1.71          | N     | 1               |
| 04/2022            | 0.00                                                                                                         | N     | 0               | 3.22           | N      | 2                | 0.00          | N     | 0               | 0.00          | N     | 0               | 1.71          | N     | 1               |
| 03/2022            | 0.00                                                                                                         | N     | 0               | 2.89           | N      | 2                | 0.00          | N     | 0               | 0.00          | N     | 0               | 1.50          | N     | 1               |
| 02/2022            | 0.00                                                                                                         | N     | 0               | 2.72           | N      | 2                | 0.00          | N     | 0               | 0.00          | N     | 0               | 1.50          | N     | 1               |
| 01/2022            | 0.00                                                                                                         | N     | 0               | 2.50           | N      | 2                | 0.00          | N     | 0               | 0.00          | N     | 0               | 1.33          | N     | 1               |
| 12/2021            | 0.00                                                                                                         | N     | 0               | 0.33           | N      | 1                | 0.00          | N     | 0               | 0.00          | N     | 0               | 0.00          | N     | 0               |
| 11/2021            | 0.00                                                                                                         | N     | 0               | 0.33           | N      | 1                | 0.00          | N     | 0               | 0.00          | N     | 0               | 0.00          | N     | 0               |
| 10/2021            | 0.00                                                                                                         | N     | 0               | 0.33           | N      | 1                | 0.00          | N     | 0               | 0.00          | N     | 0               | 0.00          | N     | 0               |
| 09/2021            | 0.00                                                                                                         | N     | 0               | 0.50           | N      | 1                | 0.00          | N     | 0               | 0.00          | N     | 0               | 0.00          | N     | 0               |
| 08/2021            | 0.00                                                                                                         | N     | 0               | 0.00           | N      | 0                | 0.00          | N     | 0               | 0.00          | N     | 0               | 0.00          | N     | 0               |
| 07/2021            | 0.00                                                                                                         | N     | 0               | 0.00           | N      | 0                | 0.00          | N     | 0               | 0.00          | N     | 0               | 0.00          | N     | 0               |
|                    | 0.00                                                                                                         |       |                 |                |        |                  |               |       |                 |               |       |                 |               |       | 1 -             |