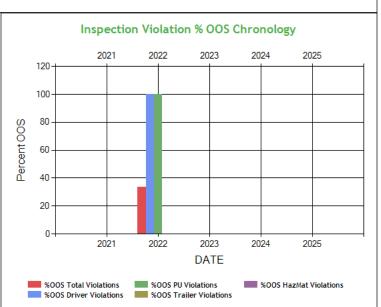

| Inspection Violation % OOS Chronology | - Table ToC |       |      |      |      |
|---------------------------------------|-------------|-------|------|------|------|
|                                       | 2021        | 2022  | 2023 | 2024 | 2025 |
| Total Violations                      | 1           | 3     | 0    | 1    | 5    |
| Total Out Of Services                 | 0           | 1     | 0    | 0    | 0    |
| %OOS Total Violations                 | 0           | 33.33 | 0    | 0    | 0    |
| Total Driver Violations               | 1           | 1     | 0    | 0    | 0    |
| Total Driver Out Of Services          | 0           | 1     | 0    | 0    | 0    |
| %OOS Driver Violations                | 0           | 100   | 0    | 0    | 0    |
| Total PU Violations                   | 1           | 1     | 0    | 0    | 3    |
| Total PU Out Of Services              | 0           | 1     | 0    | 0    | 0    |
| %OOS PU Violations                    | 0           | 100   | 0    | 0    | 0    |
| Total Trailer Violations              | 0           | 2     | 0    | 1    | 2    |
| Total Trailer Out Of Services         | 0           | 0     | 0    | 0    | 0    |
| %OOS Trailer Violations               | 0           | 0     | 0    | 0    | 0    |
| Total Hazmat Violations               | 0           | 0     | 0    | 0    | 0    |
| Total Hazmat Out Of Services          | 0           | 0     | 0    | 0    | 0    |
| %OOS HazMat Violations                | 0           | 0     | 0    | 0    | 0    |