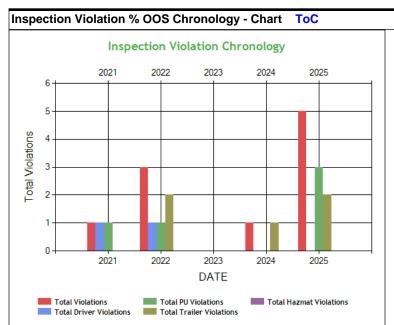

| Inspection Violation % OOS Chronology | - Table ToC |       |      |      |      |
|---------------------------------------|-------------|-------|------|------|------|
|                                       | 2021        | 2022  | 2023 | 2024 | 2025 |
| Total Violations                      | 1           | 3     | 0    | 1    | 5    |
| Total Out Of Services                 | 0           | 1     | 0    | 0    | 0    |
| %OOS Total Violations                 | 0           | 33.33 | 0    | 0    | 0    |
| Total Driver Violations               | 1           | 1     | 0    | 0    | 0    |
| Total Driver Out Of Services          | 0           | 1     | 0    | 0    | 0    |
| %OOS Driver Violations                | 0           | 100   | 0    | 0    | 0    |
| Total PU Violations                   | 1           | 1     | 0    | 0    | 3    |
| Total PU Out Of Services              | 0           | 1     | 0    | 0    | 0    |
| %OOS PU Violations                    | 0           | 100   | 0    | 0    | 0    |
| Total Trailer Violations              | 0           | 2     | 0    | 1    | 2    |
| Total Trailer Out Of Services         | 0           | 0     | 0    | 0    | 0    |
| %OOS Trailer Violations               | 0           | 0     | 0    | 0    | 0    |
| Total Hazmat Violations               | 0           | 0     | 0    | 0    | 0    |
| Total Hazmat Out Of Services          | 0           | 0     | 0    | 0    | 0    |
| %OOS HazMat Violations                | 0           | 0     | 0    | 0    | 0    |