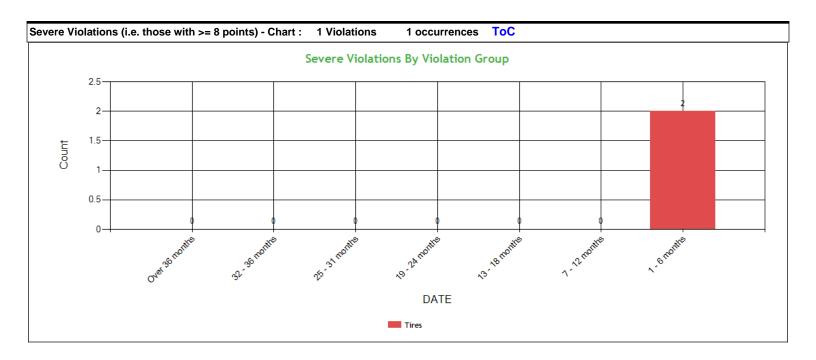

| Severe Violation      | ons (i.e. those with >= 8 points) - Table : 1 Violations | 2 occu   | irrences        | ToC            |                      |                    |                     |                     |                     |                     |                          |
|-----------------------|----------------------------------------------------------|----------|-----------------|----------------|----------------------|--------------------|---------------------|---------------------|---------------------|---------------------|--------------------------|
| Code                  | Description                                              | Category | BASIC<br>Weight | Total<br>count | Last 6<br>month<br>s | 7-12<br>month<br>s | 13-18<br>month<br>s | 19-24<br>month<br>s | 25-31<br>month<br>s | 32-36<br>month<br>s | Over<br>36<br>month<br>s |
| 393.75CTAOTD<br>LT232 | TIRES - LESS THAN 2/32 INCH TREAD DEPTH.                 | Tires    | 8               | 2              | 2                    | 0                  | 0                   | 0                   | 0                   | 0                   | 0                        |

| iolation Group<br>Tires      | Code                                                                         | December                                                                                  |                                                                                                                                                                                                                                                                                                     |                                                                                                                                                                                                                                                                                                                                                                                                                                              |                                                                                                                                                                                                                                                                                                                                                                                                                                                                                           |
|------------------------------|------------------------------------------------------------------------------|-------------------------------------------------------------------------------------------|-----------------------------------------------------------------------------------------------------------------------------------------------------------------------------------------------------------------------------------------------------------------------------------------------------|----------------------------------------------------------------------------------------------------------------------------------------------------------------------------------------------------------------------------------------------------------------------------------------------------------------------------------------------------------------------------------------------------------------------------------------------|-------------------------------------------------------------------------------------------------------------------------------------------------------------------------------------------------------------------------------------------------------------------------------------------------------------------------------------------------------------------------------------------------------------------------------------------------------------------------------------------|
| Tiron                        |                                                                              | Description                                                                               | # of Violations                                                                                                                                                                                                                                                                                     | # of OOS Violations                                                                                                                                                                                                                                                                                                                                                                                                                          | Severity Points                                                                                                                                                                                                                                                                                                                                                                                                                                                                           |
| 11162                        | 393.75CTAOTDLT232                                                            | TIRES - LESS THAN<br>2/32 INCH TREAD<br>DEPTH.                                            | 1                                                                                                                                                                                                                                                                                                   | 0                                                                                                                                                                                                                                                                                                                                                                                                                                            | 8                                                                                                                                                                                                                                                                                                                                                                                                                                                                                         |
| Brakes Out of<br>Adjustment  | 393.47E                                                                      | Clamp/Roto-Chamber<br>type brake(s) out of<br>adjustment                                  | 2                                                                                                                                                                                                                                                                                                   | 0                                                                                                                                                                                                                                                                                                                                                                                                                                            | 4                                                                                                                                                                                                                                                                                                                                                                                                                                                                                         |
| er Vehicle Defect            | 396.5BL                                                                      | LUBRICATION - OIL OR<br>GREASE LEAK.                                                      | 1                                                                                                                                                                                                                                                                                                   | 0                                                                                                                                                                                                                                                                                                                                                                                                                                            | 3                                                                                                                                                                                                                                                                                                                                                                                                                                                                                         |
| eels Studs Clamps<br>Etc.    | 396.5BHWSL                                                                   | HUBS - WHEEL SEAL<br>LEAKING.                                                             | 1                                                                                                                                                                                                                                                                                                   | 0                                                                                                                                                                                                                                                                                                                                                                                                                                            | 2                                                                                                                                                                                                                                                                                                                                                                                                                                                                                         |
| ndshield/ Glass/<br>Markings | 392.2SLLMF                                                                   | STATE/LOCAL LAWS -<br>WHEEL (MUD) FLAPS<br>MISSING OR<br>DEFECTIVE.                       | 1                                                                                                                                                                                                                                                                                                   | 0                                                                                                                                                                                                                                                                                                                                                                                                                                            | 1                                                                                                                                                                                                                                                                                                                                                                                                                                                                                         |
| e                            | Adjustment er Vehicle Defect els Studs Clamps Etc. ndshield/ Glass/ Markings | Adjustment  er Vehicle Defect 396.5BL  els Studs Clamps Etc.  ndshield/ Glass/ 392.2SLLMF | Brakes Out of Adjustment 393.47E Clamp/Roto-Chamber type brake(s) out of adjustment cer Vehicle Defect 396.5BL LUBRICATION - OIL OR GREASE LEAK.  els Studs Clamps Etc. HUBS - WHEEL SEAL LEAKING.  odshield/ Glass/ Markings 392.2SLLMF STATE/LOCAL LAWS - WHEEL (MUD) FLAPS MISSING OR DEFECTIVE. | Brakes Out of Adjustment 393.47E Clamp/Roto-Chamber type brake(s) out of adjustment 2  er Vehicle Defect 396.5BL LUBRICATION - OIL OR GREASE LEAK.  els Studs Clamps Etc. HUBS - WHEEL SEAL LEAKING. 1  odshield/ Glass/ Markings 392.2SLLMF STATE/LOCAL LAWS - WHEEL (MUD) FLAPS MISSING OR DEFECTIVE. 1  Clamp/Roto-Chamber 2  LUBRICATION - OIL OR GREASE LEAK. 1  LEAKING. 1  STATE/LOCAL LAWS - WHEEL (MUD) FLAPS MISSING OR DEFECTIVE. | Brakes Out of Adjustment         393.47E         Clamp/Roto-Chamber type brake(s) out of adjustment         2         0           er Vehicle Defect         396.5BL         LUBRICATION - OIL OR GREASE LEAK.         1         0           els Studs Clamps Etc.         396.5BHWSL         HUBS - WHEEL SEAL LEAKING.         1         0           ndshield/ Glass/ Markings         392.2SLLMF         STATE/LOCAL LAWS - WHEEL (MUD) FLAPS MISSING OR DEFECTIVE.         1         0 |