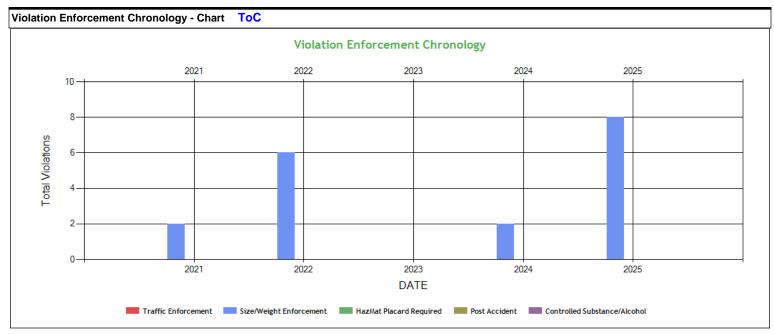

| Violation Enforcement Chronology - Table | ToC  |      |      |      |      |
|------------------------------------------|------|------|------|------|------|
|                                          | 2021 | 2022 | 2023 | 2024 | 2025 |
| Traffic Enforcement                      | 0    | 0    | 0    | 0    | 0    |
| Size/Weight Enforcement                  | 2    | 6    | 0    | 2    | 8    |
| HazMat Placard Required                  | 0    | 0    | 0    | 0    | 0    |
| Post Accident                            | 0    | 0    | 0    | 0    | 0    |
| Controlled Substance/Alcohol             | 0    | 0    | 0    | 0    | 0    |