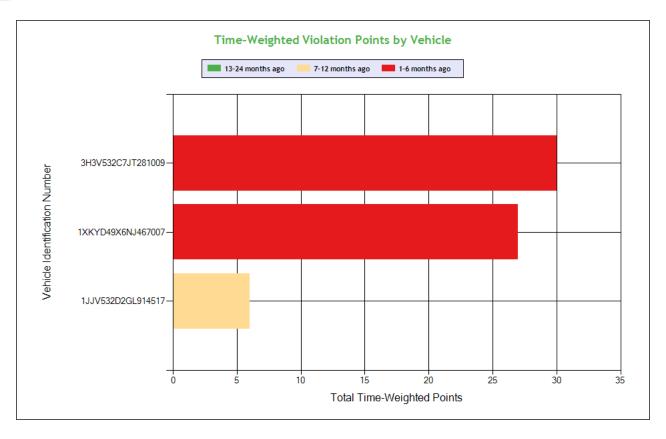

| Inspection Date | Inspection<br>State | BASIC                  | Violation Description                                                                                    | oos | VIN               | Severity Points |
|-----------------|---------------------|------------------------|----------------------------------------------------------------------------------------------------------|-----|-------------------|-----------------|
| 04/17/2025      | CA                  | Vehicle<br>Maintenance | 393.47E - Clamp/Roto-Chamber type brake(s) out of adjustment                                             | No  | 1XKYD49X6NJ467007 | 4               |
| 04/15/2025      | CA                  | Vehicle<br>Maintenance | 392.2SLLMF - STATE/LOCAL LAWS - WHEEL (MUD) FLAPS MISSING OR DEFECTIVE.                                  | No  | 1XKYD49X6NJ467007 | 1               |
| 04/14/2025      | CA                  | Vehicle<br>Maintenance | 393.47E - Clamp/Roto-Chamber type brake(s) out of adjustment                                             | No  | 1XKYD49X6NJ467007 | 4               |
| 04/14/2025      | CA                  | Vehicle<br>Maintenance | 393.75CTAOTDLT232 - TIRES - LESS THAN 2/32 INCH TREAD DEPTH.                                             | No  | 3H3V532C7JT281009 | 8               |
| 04/14/2025      | CA                  | Vehicle<br>Maintenance | 396.5BHWSL - HUBS - WHEEL SEAL LEAKING.                                                                  | No  | 3H3V532C7JT281009 | 2               |
| 05/14/2024      | WA                  | Vehicle<br>Maintenance | 396.5BL - LUBRICATION - OIL OR GREASE LEAK.                                                              | No  | 1JJV532D2GL914517 | 3               |
| 09/12/2022      | CA                  | -                      | 392.2SLLEWG1 - State/Local Laws - Excessive<br>Weight - 1-2500 Lbs Over On Allowable Gross<br>Weight.    | No  | 1JJV532D3JL086680 | 0               |
| 01/06/2022      | CA                  | Vehicle<br>Maintenance | 396.3A1BL - Brake system pressure loss                                                                   | No  | 1JJV532D5JL048156 | 4               |
| 01/06/2022      | CA                  | Hours-Of-<br>Service   | 395.8E - False report of drivers record of duty status                                                   | Yes | 1XKYD49X6NJ467007 | 7               |
| 09/21/2021      | WA                  | Hours-Of-<br>Service   | 395.26B - Motor carrier failed to ensure that the ELD automatically recorded the required data elements. | No  | 1XKYD49X6NJ467007 | 1               |