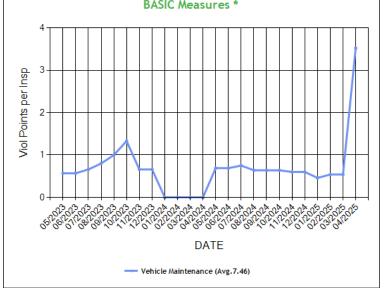

# **BASIC Measures \***

**BASIC Measures: Violation Points per Inspection Trends** 

<sup>\*</sup> BASIC Measures are the absolute SMS scores that are compared within each Safety Event Group to determine the BASIC Score percentiles. Averages based on fleets with 1-5 power units.

| WHERE TRUTH BUILDS | STRUST                                                                                                       |       |                 |                |        |                  |               |       |                 |               |       |                 |               |       |                 |
|--------------------|--------------------------------------------------------------------------------------------------------------|-------|-----------------|----------------|--------|------------------|---------------|-------|-----------------|---------------|-------|-----------------|---------------|-------|-----------------|
| BASIC              | BASIC Measures * - Table ToC                                                                                 |       |                 |                |        |                  |               |       |                 |               |       |                 |               |       |                 |
| UD-Unsafe          | UD-Unsafe Driving, HOS-Hours of Service, DF-Driver Fitness, CS-Controlled Substances, VM-Vehicle Maintenance |       |                 |                |        |                  |               |       |                 |               |       |                 |               |       |                 |
| Date               | UD<br>Measure                                                                                                | UD AC | UD with<br>Viol | HOS<br>Measure | HOS AC | HOS with<br>Viol | DF<br>Measure | DF AC | DF with<br>Viol | CS<br>Measure | CS AC | CS with<br>Viol | VM<br>Measure | VM AC | VM with<br>Viol |
| 04/2025            | 0.00                                                                                                         | N     | 0               | 0.00           | N      | 0                | 0.00          | N     | 0               | 0.00          | N     | 0               | 3.52          | N     | 3               |
| 03/2025            | 0.00                                                                                                         | N     | 0               | 0.00           | N      | 0                | 0.00          | N     | 0               | 0.00          | N     | 0               | 0.54          | N     | 1               |
| 02/2025            | 0.00                                                                                                         | N     | 0               | 0.00           | N      | 0                | 0.00          | N     | 0               | 0.00          | N     | 0               | 0.54          | N     | 1               |
| 01/2025            | 0.00                                                                                                         | N     | 0               | 0.00           | N      | 0                | 0.00          | N     | 0               | 0.00          | N     | 0               | 0.46          | N     | 1               |
| 12/2024            | 0.00                                                                                                         | N     | 0               | 0.00           | N      | 0                | 0.00          | N     | 0               | 0.00          | N     | 0               | 0.60          | N     | 1               |
| 11/2024            | 0.00                                                                                                         | N     | 0               | 0.00           | N      | 0                | 0.00          | N     | 0               | 0.00          | N     | 0               | 0.60          | N     | 1               |
| 10/2024            | 0.00                                                                                                         | N     | 0               | 0.00           | N      | 0                | 0.00          | N     | 0               | 0.00          | N     | 0               | 0.64          | N     | 1               |
| 09/2024            | 0.00                                                                                                         | N     | 0               | 0.00           | N      | 0                | 0.00          | N     | 0               | 0.00          | N     | 0               | 0.64          | N     | 1               |
| 08/2024            | 0.00                                                                                                         | N     | 0               | 0.00           | N      | 0                | 0.00          | N     | 0               | 0.00          | N     | 0               | 0.64          | N     | 1               |
| 07/2024            | 0.00                                                                                                         | N     | 0               | 0.00           | N      | 0                | 0.00          | N     | 0               | 0.00          | N     | 0               | 0.75          | N     | 1               |
| 06/2024            | 0.00                                                                                                         | N     | 0               | 0.00           | N      | 0                | 0.00          | N     | 0               | 0.00          | N     | 0               | 0.69          | N     | 1               |
| 05/2024            | 0.00                                                                                                         | N     | 0               | 0.00           | N      | 0                | 0.00          | N     | 0               | 0.00          | N     | 0               | 0.69          | N     | 1               |
| 04/2024            | 0.00                                                                                                         | N     | 0               | 0.00           | N      | 0                | 0.00          | N     | 0               | 0.00          | N     | 0               | 0.00          | N     | 0               |
| 03/2024            | 0.00                                                                                                         | N     | 0               | 0.00           | N      | 0                | 0.00          | N     | 0               | 0.00          | N     | 0               | 0.00          | N     | 0               |
| 02/2024            | 0.00                                                                                                         | N     | 0               | 0.00           | N      | 0                | 0.00          | N     | 0               | 0.00          | N     | 0               | 0.00          | N     | 0               |
| 01/2024            | 0.00                                                                                                         | N     | 0               | 0.00           | N      | 0                | 0.00          | N     | 0               | 0.00          | N     | 0               | 0.00          | N     | 0               |
| 12/2023            | 0.00                                                                                                         | N     | 0               | 0.00           | N      | 0                | 0.00          | N     | 0               | 0.00          | N     | 0               | 0.66          | N     | 1               |
| 11/2023            | 0.00                                                                                                         | N     | 0               | 0.00           | N      | 0                | 0.00          | N     | 0               | 0.00          | N     | 0               | 0.66          | N     | 1               |
| 10/2023            | 0.00                                                                                                         | N     | 0               | 0.00           | N      | 0                | 0.00          | N     | 0               | 0.00          | N     | 0               | 1.33          | N     | 1               |
| 09/2023            | 0.00                                                                                                         | N     | 0               | 0.00           | N      | 0                | 0.00          | N     | 0               | 0.00          | N     | 0               | 1.00          | N     | 1               |
| 08/2023            | 0.00                                                                                                         | N     | 0               | 0.06           | N      | 1                | 0.00          | N     | 0               | 0.00          | N     | 0               | 0.80          | N     | 1               |
| 07/2023            | 0.00                                                                                                         | N     | 0               | 0.07           | N      | 1                | 0.00          | N     | 0               | 0.00          | N     | 0               | 0.66          | N     | 1               |
| 06/2023            | 0.00                                                                                                         | N     | 0               | 0.07           | N      | 1                | 0.00          | N     | 0               | 0.00          | N     | 0               | 0.57          | N     | 1               |
| 05/2023            | 0.00                                                                                                         | N     | 0               | 0.09           | N      | 1                | 0.00          | N     | 0               | 0.00          | N     | 0               | 0.57          | N     | 1               |
| 04/2023            | 0.00                                                                                                         | N     | 0               | 0.08           | N      | 1                | 0.00          | N     | 0               | 0.00          | N     | 0               | 0.57          | N     | 1               |
| 03/2023            | 0.00                                                                                                         | N     | 0               | 0.07           | N      | 1                | 0.00          | N     | 0               | 0.00          | N     | 0               | 0.50          | N     | 1               |
| 02/2023            | 0.00                                                                                                         | N     | 0               | 0.07           | N      | 1                | 0.00          | N     | 0               | 0.00          | N     | 0               | 0.50          | N     | 1               |
| 01/2023            | 0.00                                                                                                         | N     | 0               | 0.07           | N      | 1                | 0.00          | N     | 0               | 0.00          | N     | 0               | 0.50          | N     | 1               |
| 12/2022            | 0.00                                                                                                         | N     | 0               | 0.06           | N      | 1                | 0.00          | N     | 0               | 0.00          | N     | 0               | 0.80          | N     | 1               |
| 11/2022            | 0.00                                                                                                         | N     | 0               | 0.06           | N      | 1                | 0.00          | N     | 0               | 0.00          | N     | 0               | 0.80          | N     | 1               |
| 10/2022            | 0.00                                                                                                         | N     | 0               | 0.07           | N      | 1                | 0.00          | N     | 0               | 0.00          | N     | 0               | 1.13          | N     | 1               |
| 09/2022            | 0.00                                                                                                         | N     | 0               | 0.07           | N      | 1                | 0.00          | N     | 0               | 0.00          | N     | 0               | 1.13          | N     | 1               |
| 08/2022            | 0.00                                                                                                         | N     | 0               | 0.15           | N      | 1                | 0.00          | N     | 0               | 0.00          | N     | 0               | 1.00          | N     | 1               |
| 07/2022            | 0.00                                                                                                         | N     | 0               | 0.14           | N      | 1                | 0.00          | N     | 0               | 0.00          | N     | 0               | 0.88          | N     | 1               |
| 06/2022            | 0.00                                                                                                         | N     | 0               | 2.41           | N      | 2                | 0.00          | N     | 0               | 0.00          | N     | 0               | 1.71          | N     | 1               |
| 05/2022            | 0.00                                                                                                         | N     | 0               | 2.41           | N      | 2                | 0.00          | N     | 0               | 0.00          | N     | 0               | 1.71          | N     | 1               |
| 04/2022            | 0.00                                                                                                         | N     | 0               | 3.22           | N      | 2                | 0.00          | N     | 0               | 0.00          | N     | 0               | 1.71          | N     | 1               |
| 03/2022            | 0.00                                                                                                         | N     | 0               | 2.89           | N      | 2                | 0.00          | N     | 0               | 0.00          | N     | 0               | 1.50          | N     | 1               |
| 02/2022            | 0.00                                                                                                         | N     | 0               | 2.72           | N      | 2                | 0.00          | N     | 0               | 0.00          | N     | 0               | 1.50          | N     | 1               |
| 01/2022            | 0.00                                                                                                         | N     | 0               | 2.50           | N      | 2                | 0.00          | N     | 0               | 0.00          | N     | 0               | 1.33          | N     | 1               |
| 12/2021            | 0.00                                                                                                         | N     | 0               | 0.33           | N      | 1                | 0.00          | N     | 0               | 0.00          | N     | 0               | 0.00          | N     | 0               |
| 11/2021            | 0.00                                                                                                         | N     | 0               | 0.33           | N      | 1                | 0.00          | N     | 0               | 0.00          | N     | 0               | 0.00          | N     | 0               |
| 10/2021            | 0.00                                                                                                         | N     | 0               | 0.33           | N      | 1                | 0.00          | N     | 0               | 0.00          | N     | 0               | 0.00          | N     | 0               |
| 09/2021            | 0.00                                                                                                         | N     | 0               | 0.50           | N      | 1                | 0.00          | N     | 0               | 0.00          | N     | 0               | 0.00          | N     | 0               |
| 08/2021            | 0.00                                                                                                         | N     | 0               | 0.00           | N      | 0                | 0.00          | N     | 0               | 0.00          | N     | 0               | 0.00          | N     | 0               |
| 07/2021            | 0.00                                                                                                         | N     | 0               | 0.00           | N      | 0                | 0.00          | N     | 0               | 0.00          | N     | 0               | 0.00          | N     | 0               |
|                    | 0.00                                                                                                         |       |                 |                |        |                  |               |       |                 |               |       |                 |               |       | 1 -             |