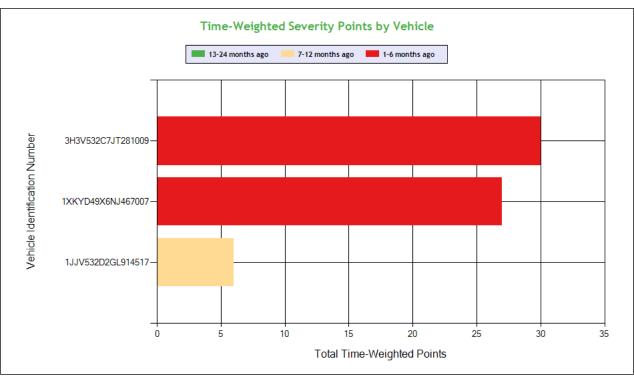

| Inspection Date | Inspection<br>State | BASIC                  | Violation Description                                                                                    | oos | VIN               | Severity Points |
|-----------------|---------------------|------------------------|----------------------------------------------------------------------------------------------------------|-----|-------------------|-----------------|
| 04/17/2025      | CA                  | Vehicle<br>Maintenance | 393.47E - Clamp/Roto-Chamber type brake(s) out of adjustment                                             | No  | 1XKYD49X6NJ467007 | 4               |
| 04/15/2025      | CA                  | Vehicle<br>Maintenance | 392.2SLLMF - STATE/LOCAL LAWS - WHEEL (MUD) FLAPS MISSING OR DEFECTIVE.                                  | No  | 1XKYD49X6NJ467007 | 1               |
| 04/14/2025      | CA                  | Vehicle<br>Maintenance | 393.47E - Clamp/Roto-Chamber type brake(s) out of adjustment                                             | No  | 1XKYD49X6NJ467007 | 4               |
| 04/14/2025      | CA                  | Vehicle<br>Maintenance | 393.75CTAOTDLT232 - TIRES - LESS THAN 2/32 INCH TREAD DEPTH.                                             | No  | 3H3V532C7JT281009 | 8               |
| 04/14/2025      | CA                  | Vehicle<br>Maintenance | 396.5BHWSL - HUBS - WHEEL SEAL LEAKING.                                                                  | No  | 3H3V532C7JT281009 | 2               |
| 05/14/2024      | WA                  | Vehicle<br>Maintenance | 396.5BL - LUBRICATION - OIL OR GREASE LEAK.                                                              | No  | 1JJV532D2GL914517 | 3               |
| 09/12/2022      | CA                  | -                      | 392.2SLLEWG1 - State/Local Laws - Excessive<br>Weight - 1-2500 Lbs Over On Allowable Gross<br>Weight.    | No  | 1JJV532D3JL086680 | 0               |
| 01/06/2022      | CA                  | Vehicle<br>Maintenance | 396.3A1BL - Brake system pressure loss                                                                   | No  | 1JJV532D5JL048156 | 4               |
| 01/06/2022      | CA                  | Hours-Of-<br>Service   | 395.8E - False report of drivers record of duty status                                                   | Yes | 1XKYD49X6NJ467007 | 7               |
| 09/21/2021      | WA                  | Hours-Of-<br>Service   | 395.26B - Motor carrier failed to ensure that the ELD automatically recorded the required data elements. | No  | 1XKYD49X6NJ467007 | 1               |