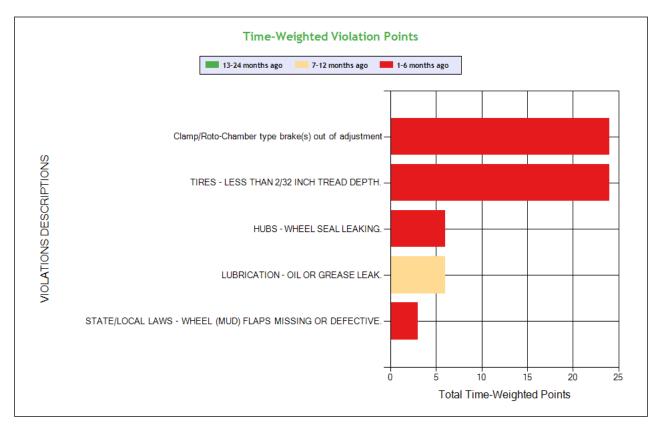

| Severe Violation      | ons (i.e. those with >= 8 points) - Table : 1 Violations | 2 occu   | irrences        | ToC            |                      |                    |                     |                     |                     |                     |                          |
|-----------------------|----------------------------------------------------------|----------|-----------------|----------------|----------------------|--------------------|---------------------|---------------------|---------------------|---------------------|--------------------------|
| Code                  | Description                                              | Category | BASIC<br>Weight | Total<br>count | Last 6<br>month<br>s | 7-12<br>month<br>s | 13-18<br>month<br>s | 19-24<br>month<br>s | 25-31<br>month<br>s | 32-36<br>month<br>s | Over<br>36<br>month<br>s |
| 393.75CTAOTD<br>LT232 | TIRES - LESS THAN 2/32 INCH TREAD DEPTH.                 | Tires    | 8               | 2              | 2                    | 0                  | 0                   | 0                   | 0                   | 0                   | 0                        |

| Inspection Date | Inspection<br>State | BASIC                  | Violation Description                                                                                    | oos | VIN               | Severity Points |
|-----------------|---------------------|------------------------|----------------------------------------------------------------------------------------------------------|-----|-------------------|-----------------|
| 04/17/2025      | CA                  | Vehicle<br>Maintenance | 393.47E - Clamp/Roto-Chamber type brake(s) out of adjustment                                             | No  | 1XKYD49X6NJ467007 | 4               |
| 04/15/2025      | CA                  | Vehicle<br>Maintenance | 392.2SLLMF - STATE/LOCAL LAWS - WHEEL (MUD) FLAPS MISSING OR DEFECTIVE.                                  | No  | 1XKYD49X6NJ467007 | 1               |
| 04/14/2025      | CA                  | Vehicle<br>Maintenance | 393.47E - Clamp/Roto-Chamber type brake(s) out of adjustment                                             | No  | 1XKYD49X6NJ467007 | 4               |
| 04/14/2025      | CA                  | Vehicle<br>Maintenance | 393.75CTAOTDLT232 - TIRES - LESS THAN 2/32 INCH TREAD DEPTH.                                             | No  | 3H3V532C7JT281009 | 8               |
| 04/14/2025      | CA                  | Vehicle<br>Maintenance | 396.5BHWSL - HUBS - WHEEL SEAL LEAKING.                                                                  | No  | 3H3V532C7JT281009 | 2               |
| 05/14/2024      | WA                  | Vehicle<br>Maintenance | 396.5BL - LUBRICATION - OIL OR GREASE LEAK.                                                              | No  | 1JJV532D2GL914517 | 3               |
| 09/12/2022      | CA                  | -                      | 392.2SLLEWG1 - State/Local Laws - Excessive<br>Weight - 1-2500 Lbs Over On Allowable Gross<br>Weight.    | No  | 1JJV532D3JL086680 | 0               |
| 01/06/2022      | CA                  | Vehicle<br>Maintenance | 396.3A1BL - Brake system pressure loss                                                                   | No  | 1JJV532D5JL048156 | 4               |
| 01/06/2022      | CA                  | Hours-Of-<br>Service   | 395.8E - False report of drivers record of duty status                                                   | Yes | 1XKYD49X6NJ467007 | 7               |
| 09/21/2021      | WA                  | Hours-Of-<br>Service   | 395.26B - Motor carrier failed to ensure that the ELD automatically recorded the required data elements. | No  | 1XKYD49X6NJ467007 | 1               |

| iolation Group<br>Tires      | Code                                                                         | December                                                                                  |                                                                                                                                                                                                                                                                                                     |                                                                                                                                                                                                                                                                                                                                                                                                                                              |                                                                                                                                                                                                                                                                                                                                                                                                                                                                                           |
|------------------------------|------------------------------------------------------------------------------|-------------------------------------------------------------------------------------------|-----------------------------------------------------------------------------------------------------------------------------------------------------------------------------------------------------------------------------------------------------------------------------------------------------|----------------------------------------------------------------------------------------------------------------------------------------------------------------------------------------------------------------------------------------------------------------------------------------------------------------------------------------------------------------------------------------------------------------------------------------------|-------------------------------------------------------------------------------------------------------------------------------------------------------------------------------------------------------------------------------------------------------------------------------------------------------------------------------------------------------------------------------------------------------------------------------------------------------------------------------------------|
| Tiron                        |                                                                              | Description                                                                               | # of Violations                                                                                                                                                                                                                                                                                     | # of OOS Violations                                                                                                                                                                                                                                                                                                                                                                                                                          | Severity Points                                                                                                                                                                                                                                                                                                                                                                                                                                                                           |
| 11162                        | 393.75CTAOTDLT232                                                            | TIRES - LESS THAN<br>2/32 INCH TREAD<br>DEPTH.                                            | 1                                                                                                                                                                                                                                                                                                   | 0                                                                                                                                                                                                                                                                                                                                                                                                                                            | 8                                                                                                                                                                                                                                                                                                                                                                                                                                                                                         |
| Brakes Out of<br>Adjustment  | 393.47E                                                                      | Clamp/Roto-Chamber<br>type brake(s) out of<br>adjustment                                  | 2                                                                                                                                                                                                                                                                                                   | 0                                                                                                                                                                                                                                                                                                                                                                                                                                            | 4                                                                                                                                                                                                                                                                                                                                                                                                                                                                                         |
| er Vehicle Defect            | 396.5BL                                                                      | LUBRICATION - OIL OR<br>GREASE LEAK.                                                      | 1                                                                                                                                                                                                                                                                                                   | 0                                                                                                                                                                                                                                                                                                                                                                                                                                            | 3                                                                                                                                                                                                                                                                                                                                                                                                                                                                                         |
| eels Studs Clamps<br>Etc.    | 396.5BHWSL                                                                   | HUBS - WHEEL SEAL<br>LEAKING.                                                             | 1                                                                                                                                                                                                                                                                                                   | 0                                                                                                                                                                                                                                                                                                                                                                                                                                            | 2                                                                                                                                                                                                                                                                                                                                                                                                                                                                                         |
| ndshield/ Glass/<br>Markings | 392.2SLLMF                                                                   | STATE/LOCAL LAWS -<br>WHEEL (MUD) FLAPS<br>MISSING OR<br>DEFECTIVE.                       | 1                                                                                                                                                                                                                                                                                                   | 0                                                                                                                                                                                                                                                                                                                                                                                                                                            | 1                                                                                                                                                                                                                                                                                                                                                                                                                                                                                         |
| e                            | Adjustment er Vehicle Defect els Studs Clamps Etc. ndshield/ Glass/ Markings | Adjustment  er Vehicle Defect 396.5BL  els Studs Clamps Etc.  ndshield/ Glass/ 392.2SLLMF | Brakes Out of Adjustment 393.47E Clamp/Roto-Chamber type brake(s) out of adjustment cer Vehicle Defect 396.5BL LUBRICATION - OIL OR GREASE LEAK.  els Studs Clamps Etc. HUBS - WHEEL SEAL LEAKING.  odshield/ Glass/ Markings 392.2SLLMF STATE/LOCAL LAWS - WHEEL (MUD) FLAPS MISSING OR DEFECTIVE. | Brakes Out of Adjustment 393.47E Clamp/Roto-Chamber type brake(s) out of adjustment 2  er Vehicle Defect 396.5BL LUBRICATION - OIL OR GREASE LEAK.  els Studs Clamps Etc. HUBS - WHEEL SEAL LEAKING. 1  odshield/ Glass/ Markings 392.2SLLMF STATE/LOCAL LAWS - WHEEL (MUD) FLAPS MISSING OR DEFECTIVE. 1  Clamp/Roto-Chamber 2  LUBRICATION - OIL OR GREASE LEAK. 1  LEAKING. 1  STATE/LOCAL LAWS - WHEEL (MUD) FLAPS MISSING OR DEFECTIVE. | Brakes Out of Adjustment         393.47E         Clamp/Roto-Chamber type brake(s) out of adjustment         2         0           er Vehicle Defect         396.5BL         LUBRICATION - OIL OR GREASE LEAK.         1         0           els Studs Clamps Etc.         396.5BHWSL         HUBS - WHEEL SEAL LEAKING.         1         0           ndshield/ Glass/ Markings         392.2SLLMF         STATE/LOCAL LAWS - WHEEL (MUD) FLAPS MISSING OR DEFECTIVE.         1         0 |