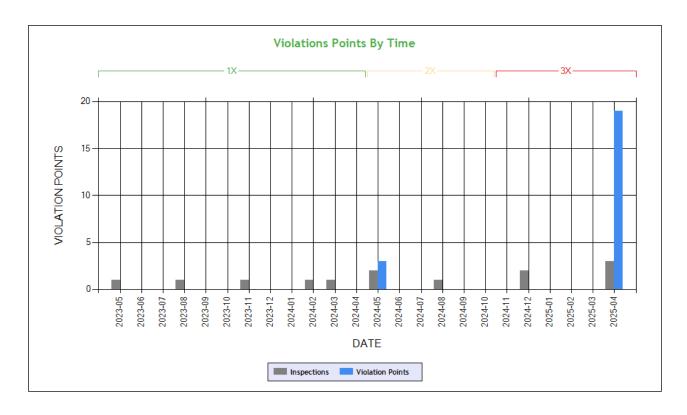

|                                        |
|-----------------------------------|-----------------------------------|----------------------------------------|
| Violation Group                   |                                   |                                        |
| Violation Description             | Total Time-weighted Points by VIN | % of Total Time-weighted Points by VIN |
| Driver Resp                       |                                   |                                        |
| Total Time-weighted Points        |                                   |                                        |
| % Total Time-Wt Pts               |                                   |                                        |



#### **Vehicle Maintenance**









CONFIDENTIAL - Intended for use by Amerigo Insurance Agency - Date: 5/20/2025

ASHLAND TRUCKING INC - DOT# 3582794 / MC1210787

# See the Excel file for the complete analysis

# # Violations is in (1-6/7-12/13-24mo)

|                            | Shaded = Out Of Service Violation           |                                                     |                                                          |                                                |                               |                                      |                                                                     |  |  |  |  |
|----------------------------|---------------------------------------------|-----------------------------------------------------|-----------------------------------------------------