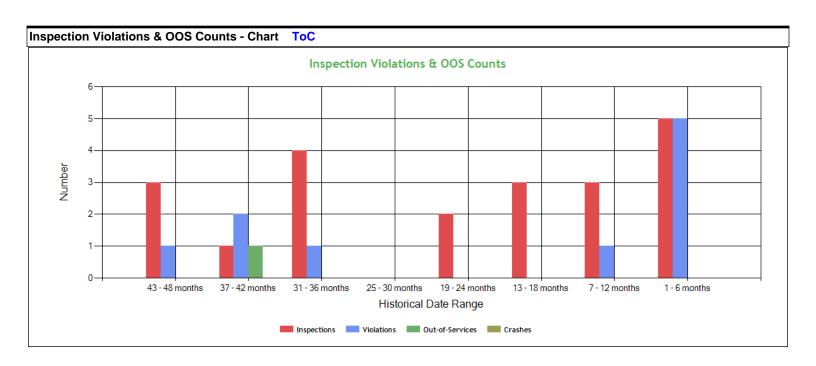

| Inspection Violations & O | nspection Violations & OOS Counts - Table |            |                 |         |  |  |  |  |  |  |  |  |  |  |
|---------------------------|-------------------------------------------|------------|-----------------|---------|--|--|--|--|--|--|--|--|--|--|
| Date Range                | Inspections                               | Violations | Out-of-Services | Crashes |  |  |  |  |  |  |  |  |  |  |
| TOTAL                     | 22                                        | 10         | 1               | 0       |  |  |  |  |  |  |  |  |  |  |
| 1 - 6 months              | 5                                         | 5          | 0               | 0       |  |  |  |  |  |  |  |  |  |  |
| 7 - 12 months             | 3                                         | 1          | 0               | 0       |  |  |  |  |  |  |  |  |  |  |
| 13 - 18 months            | 3                                         | 0          | 0               | 0       |  |  |  |  |  |  |  |  |  |  |
| 19 - 24 months            | 2                                         | 0          | 0               | 0       |  |  |  |  |  |  |  |  |  |  |
| 25 - 30 months            | 0                                         | 0          | 0               | 0       |  |  |  |  |  |  |  |  |  |  |
| 31 - 36 months            | 4                                         | 1          | 0               | 0       |  |  |  |  |  |  |  |  |  |  |
| 37 - 42 months            | 1                                         | 2          | 1               | 0       |  |  |  |  |  |  |  |  |  |  |
| 43 - 48 months            | 3                                         | 1          | 0               | 0       |  |  |  |  |  |  |  |  |  |  |