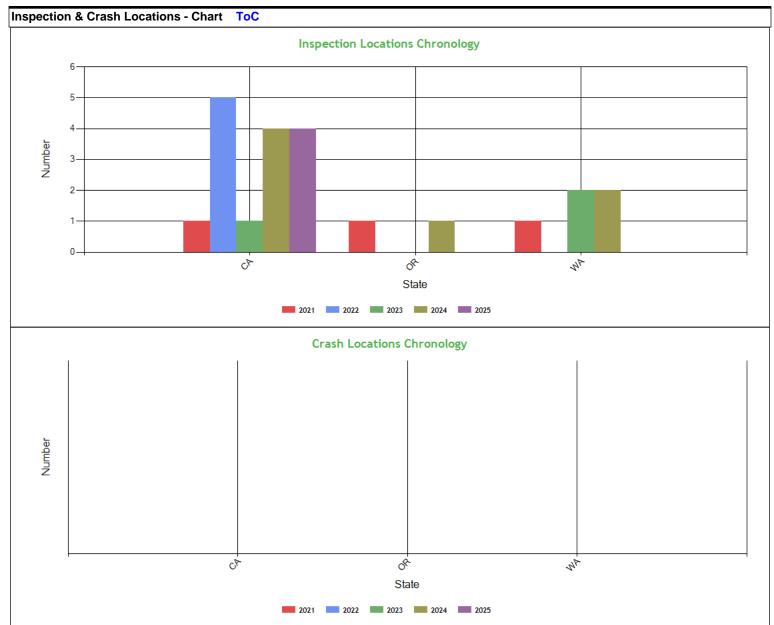

| Inspec    | ction 8 | Crash | Loca     | tions - | Table | ToC        |      |      |      |                 |      |      | pection & Crash Locations - Table ToC |         |      |      |      |      |      |      |  |  |  |  |  |  |  |
|-----------|---------|-------|----------|---------|-------|------------|------|------|------|-----------------|------|------|---------------------------------------|---------|------|------|------|------|------|------|--|--|--|--|--|--|--|
| 01.11     |         | In    | spection | าร      |       | Violations |      |      |      | Out-of-Services |      |      |                                       | Crashes |      |      |      |      |      |      |  |  |  |  |  |  |  |
| State     | 2021    | 2022  | 2023     | 2024    | 2025  | 2021       | 2022 | 2023 | 2024 | 2025            | 2021 | 2022 | 2023                                  | 2024    | 2025 | 2021 | 2022 | 2023 | 2024 | 2025 |  |  |  |  |  |  |  |
| TOTA<br>L | 3       | 5     | 3        | 7       | 4     | 1          | 3    | 0    | 1    | 5               | 0    | 1    | 0                                     | 0       | 0    | 0    | 0    | 0    | 0    | 0    |  |  |  |  |  |  |  |
| CA        | 1       | 5     | 1        | 4       | 4     | 0          | 3    | 0    | 0    | 5               | 0    | 1    | 0                                     | 0       | 0    | 0    | 0    | 0    | 0    | 0    |  |  |  |  |  |  |  |
| OR        | 1       | 0     | 0        | 1       | 0     | 0          | 0    | 0    | 0    | 0               | 0    | 0    | 0                                     | 0       | 0    | 0    | 0    | 0    | 0    | 0    |  |  |  |  |  |  |  |
| WA        | 1       | 0     | 2        | 2       | 0     | 1          | 0    | 0    | 1    | 0               | 0    | 0    | 0                                     | 0       | 0    | 0    | 0    | 0    | 0    | 0    |  |  |  |  |  |  |  |