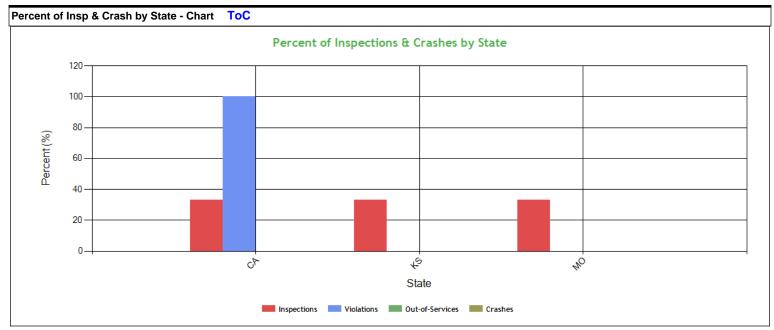

| Percent of Insp | p & Crash by S | tate - Table ( | (based on Inspection data from the last 4 years) ToC |         |          |          |       |         |  |  |
|-----------------|----------------|----------------|------------------------------------------------------|---------|----------|----------|-------|---------|--|--|
| Ctata           | Inspe          | ctions         | Viola                                                | tions   | Out-of-S | Services | Cras  | shes    |  |  |
| State           | Total          | Percent        | Total                                                | Percent | Total    | Percent  | Total | Percent |  |  |
|                 | 3              | 100            | 1                                                    | 100     | 0        | 100      | 0     | 100     |  |  |
| CA              | 1              | 33.3           | 1                                                    | 100     | 0        | 0        | 0     | 0       |  |  |
| KS              | 1              | 33.3           | 0                                                    | 0       | 0        | 0        | 0     | 0       |  |  |
| МО              | 1              | 33.3           | 0                                                    | 0       | 0        | 0        | 0     | 0       |  |  |