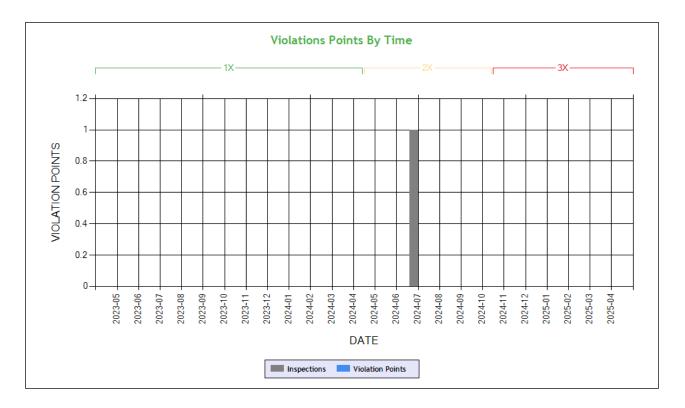

Inspection Violations & OOS Counts - Chart ToC

| Inspection Violations & OC | OS Counts - Table ToC |            |                 |         |
|----------------------------|-----------------------|------------|-----------------|---------|
| Date Range                 | Inspections           | Violations | Out-of-Services | Crashes |
| TOTAL                      | 1                     | 0          | 0               | 0       |
| 1 - 6 months               | 0                     | 0          | 0               | 0       |
| 7 - 12 months              | 1                     | 0          | 0               | 0       |
| 13 - 18 months             | 0                     | 0          | 0               | 0       |
| 19 - 24 months             | 0                     | 0          | 0               | 0       |
| 25 - 30 months             | 0                     | 0          | 0               | 0       |
| 31 - 36 months             | 0                     | 0          | 0               | 0       |
| 37 - 42 months             | 0                     | 0          | 0               | 0       |
| 43 - 48 months             | 0                     | 0          | 0               | 0       |