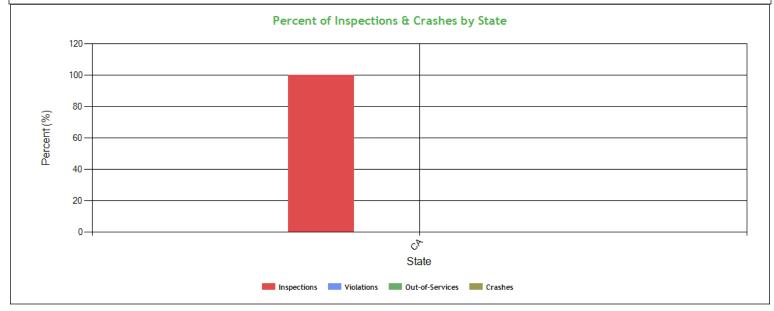

Percent of Insp & Crash by State - Chart ToC

| Percent of Insp | o & Crash by St | tate - Table ( | based on Inspe | ction data from | the last 4 year | rs) <mark>ToC</mark> |         |         |  |
|-----------------|-----------------|----------------|----------------|-----------------|-----------------|----------------------|---------|---------|--|
| Circle.         | Inspe           | ctions         | Viola          | tions           | Out-of-         | Services             | Crashes |         |  |
| State           | Total           | Percent        | Total          | Percent         | Total           | Percent              | Total   | Percent |  |
|                 | 1               | 100            | 0              | 100             | 0               | 100                  | 0       | 100     |  |
| CA              | 1               | 100            | 0              | 0               | 0               | 0                    | 0       | 0       |  |