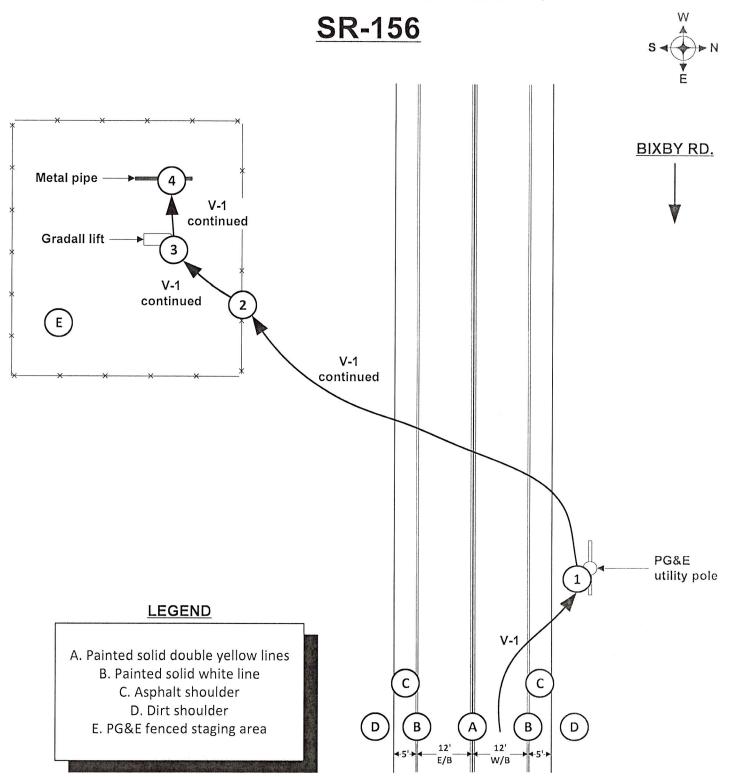

ALL MEASUREMENTS ARE APPROXIMATE AND NOT TO SCALE UNLESS STATED (SCALE =

| PREPARED BY | ID NUMBER | MO. DAY YEAR | REVIEWER'S NAME   | MO. DAY YEAR |
|-------------|-----------|--------------|-------------------|--------------|
| T BROOME    | 021660    | 09/06/2021   | C. YOUNGS, 021618 | 09/15/2021   |

## 14 Summary:

15 The summary, areas of impact, and cause were determined by the statement and vehicle 16 DAMAGE.

18 P-1 (Singh) was driving V-1 (Kenworth) westbound on SR-156 west of Bixby Rd. at 58 mph. Due

- 19 to P-1's unsafe turning movement to the right, V-1 travelled off the road collided with a PG&E
- 20 utility pole. P-1 then steered V-1 to the left and V-1 traveled off the roadway and collided with a 21 chain link fence, gradall lift, and a metal pipe. After the collision V-1 remained at its points of rest,
- 22 on its wheels facing a westerly direction.

## 24 Areas of Impact (AOIs):

- 25 AOI #1 (V-1 vs. PG&E utility pole) was located 13 feet north of the north roadway edge of 26 westbound SR-156 and 0.1 mile west of the east roadway edge prolongation line of Bixby Rd.
- 28 AOI #2 (V-1 vs. chain link fence) was located 39 feet south of the south roadway edge of 29 eastbound SR-156 and 56 feet west of AOI #1.
- 31 AOI #3 (V-1 vs. gradall lift) was located 54 feet south of the south roadway edge of eastbound 32 SR-156 and 13 feet west of AOI #2.
- 34 AOI #4 (V-1 vs. metal pipe) was located 55 feet south of the south roadway edge of eastbound 35 SR-156 and 14 feet west of AOI #3.